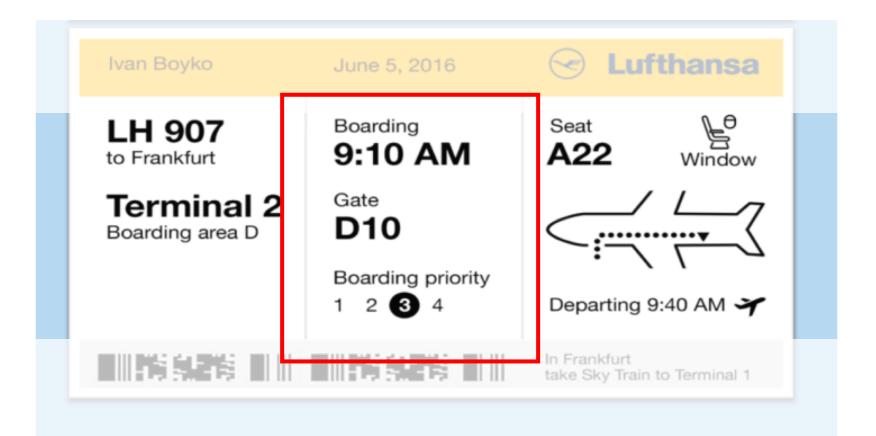

### Let's analyze the boarding pass.

| Ivan Boyko                           | June 5, 2016                        | 😪 Lufthansa                                  |
|--------------------------------------|-------------------------------------|----------------------------------------------|
| LH 907<br>to Frankfurt               | Boarding<br>9:10 AM                 | Seat LO<br>A22 Window                        |
| <b>Terminal 2</b><br>Boarding area D | Gate<br>D10                         |                                              |
|                                      | Boarding priority<br>1 2 <b>3</b> 4 | Departing 9:40 AM 🌱                          |
|                                      |                                     | In Frankfurt<br>take Sky Train to Terminal 1 |

### What's the concept behind group 1?

| Ivan Boyko                           | June 5, 2016                        | 😪 Lufthansa                                  |
|--------------------------------------|-------------------------------------|----------------------------------------------|
| LH 907<br>to Frankfurt               | Boarding<br>9:10 AM                 | Seat LO<br>A22 Window                        |
| <b>Terminal 2</b><br>Boarding area D | Gate<br>D10                         |                                              |
|                                      | Boarding priority<br>1 2 <b>3</b> 4 | Departing 9:40 AM 🌱                          |
|                                      |                                     | In Frankfurt<br>take Sky Train to Terminal 1 |

"get-to-the-terminal"

# What tools does the the "get-to-the-terminal" group use?

| Ivan Boyko                           | June 5, 2016                        | 🕣 Lufthansa                                  |  |  |  |
|--------------------------------------|-------------------------------------|----------------------------------------------|--|--|--|
| LH 907<br>to Frankfurt               | Boarding<br>9:10 AM                 | Seat LO Window                               |  |  |  |
| <b>Terminal 2</b><br>Boarding area D | Gate <b>D10</b>                     |                                              |  |  |  |
|                                      | Boarding priority<br>1 2 <b>3</b> 4 | Departing 9:40 AM 🌱                          |  |  |  |
|                                      |                                     | In Frankfurt<br>take Sky Train to Terminal 1 |  |  |  |

- Whitespace
- Size
- Contrast
- Order