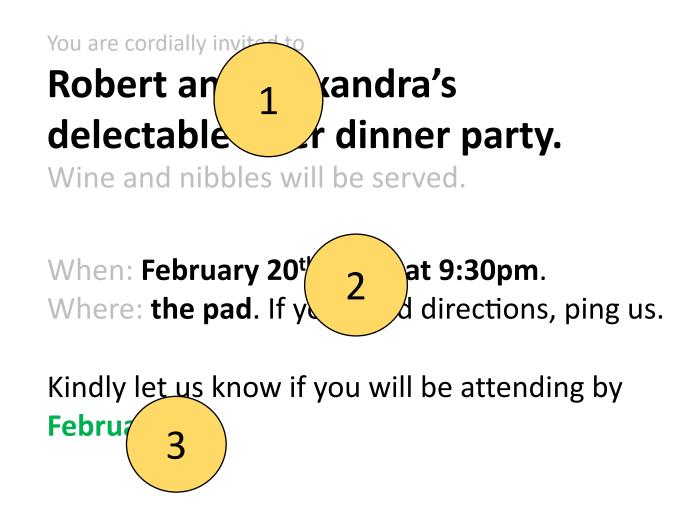

### Step 4. Use the squint test to verify the **Hierarchy of Information**

Robert 1 lexandra's delectat ter dinner party.

3