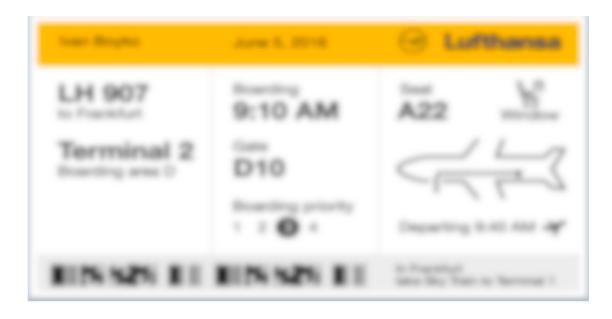

### Let's analyze the boarding pass.

| Ivan Boyko                           | June 5, 2016                        | 😪 Lufthansa                                  |
|--------------------------------------|-------------------------------------|----------------------------------------------|
| LH 907<br>to Frankfurt               | Boarding<br>9:10 AM                 | Seat LO<br>A22 Window                        |
| <b>Terminal 2</b><br>Boarding area D | Gate<br>D10                         |                                              |
|                                      | Boarding priority<br>1 2 <b>3</b> 4 | Departing 9:40 AM 🌱                          |
|                                      |                                     | In Frankfurt<br>take Sky Train to Terminal 1 |

Who is the user?

Someone taking a flight to Frankfurt

What's the primary goal?

To get from home to their seat on the plane.

### What's the concept behind group 1?

| Ivan Boyko                           | June 5, 2016                        | 😪 Lufthansa                                  |
|--------------------------------------|-------------------------------------|----------------------------------------------|
| LH 907<br>to Frankfurt               | Boarding<br>9:10 AM                 | Seat LO<br>A22 Window                        |
| <b>Terminal 2</b><br>Boarding area D | Gate<br>D10                         |                                              |
|                                      | Boarding priority<br>1 2 <b>3</b> 4 | Departing 9:40 AM 🌱                          |
|                                      |                                     | In Frankfurt<br>take Sky Train to Terminal 1 |

"get-to-the-terminal"

### What's the concept behind group 2?

### "Get on board"

### What's the concept behind group 3?

| Ivan Boyko                           | June 5, 2016                 | 😪 Lufthansa                                  |
|--------------------------------------|------------------------------|----------------------------------------------|
| LH 907<br>to Frankfurt               | Boarding<br>9:10 AM          | Seat 6<br>A22 Window                         |
| <b>Terminal 2</b><br>Boarding area D | Gate<br>D10                  |                                              |
|                                      | Boarding priority<br>1 2 3 4 | Departing 9:40 AM 🌱                          |
|                                      |                              | In Frankfurt<br>take Sky Train to Terminal 1 |

"Find your seat"

# What tools does the the "get-to-the-terminal" group use?

| Ivan Boyko                           | June 5, 2016                        | 🕣 Lufthansa                                  |  |  |  |
|--------------------------------------|-------------------------------------|----------------------------------------------|--|--|--|
| LH 907<br>to Frankfurt               | Boarding<br>9:10 AM                 | Seat LO Window                               |  |  |  |
| <b>Terminal 2</b><br>Boarding area D | Gate <b>D10</b>                     |                                              |  |  |  |
|                                      | Boarding priority<br>1 2 <b>3</b> 4 | Departing 9:40 AM 🌱                          |  |  |  |
|                                      |                                     | In Frankfurt<br>take Sky Train to Terminal 1 |  |  |  |

- Whitespace
- Size
- Contrast
- Order

# What tools does the the "get on board" group use?

| Ivan Boyko                           | June 5, 2016        | 😔 Lufthansa                                  |
|--------------------------------------|---------------------|----------------------------------------------|
| LH 907<br>to Frankfurt               | Boarding<br>9:10 AM | Seat <b>B</b><br><b>A22</b> Window           |
| <b>Terminal 2</b><br>Boarding area D | Gate<br>D10         |                                              |
|                                      | Boarding priority   | Departing 9:40 AM 🌱                          |
|                                      |                     | In Frankfurt<br>take Sky Train to Terminal 1 |

- Whitespace
- Size
- Contrast

# What tools does the the "find your seat" group use?

| Ivan Boyko                           | June 5, 2016                        | 🕑 Lufthansa                                  |
|--------------------------------------|-------------------------------------|----------------------------------------------|
| LH 907<br>to Frankfurt               | Boarding<br>9:10 AM                 | Seat 6<br>A22 Window                         |
| <b>Terminal 2</b><br>Boarding area D | Gate<br><b>D10</b>                  |                                              |
|                                      | Boarding priority<br>1 2 <b>3</b> 4 | Departing 9:40 AM 🌱                          |
|                                      |                                     | In Frankfurt<br>take Sky Train to Terminal 1 |

- Images
- Size
- Contrast