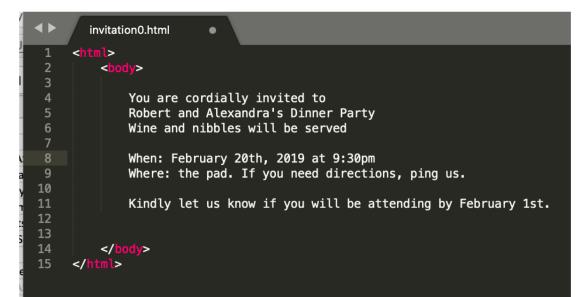

#### Here is some undifferentiated text.

You are cordially invited to Robert and Alexandra's delectable after dinner party. Wine and nibbles will be served. When: February 20<sup>th</sup>, 2018 at 9:30pm. Where: the pad. If you need directions, ping us. Kindly let us know if you will be attending by February 1<sup>st</sup>.

Is it possible to read this information? Yes

What's the user's goal with this information? (what are they going to do with it?) Decide whether to go and respond.

Can we improve it to make that goal easier? Yes!

What would you do first?