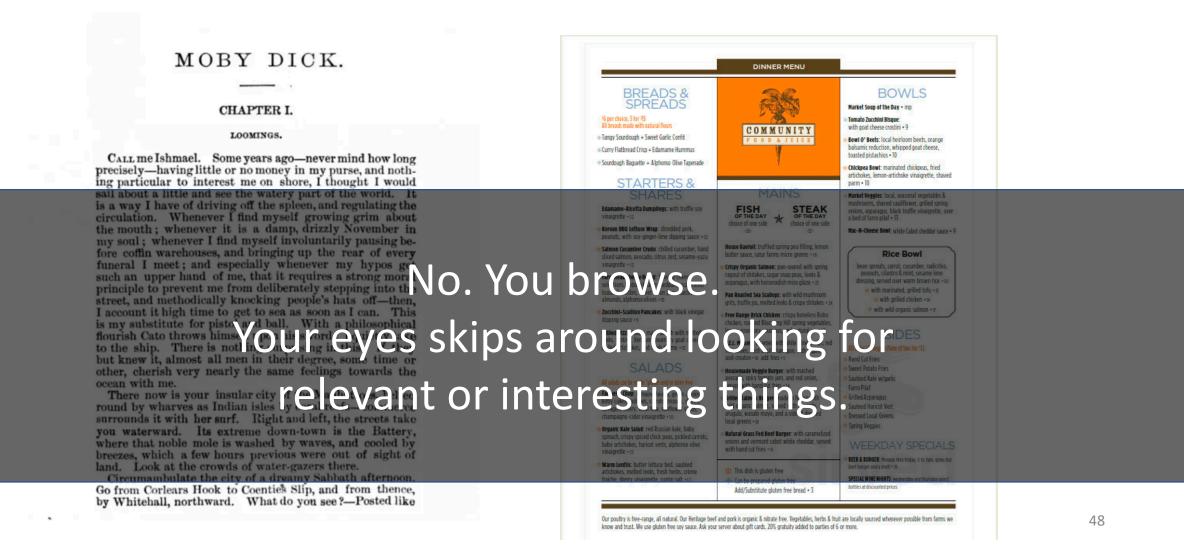

### When you're at a restaurant, do you read a menu linearly, top to bottom, like you read a book?

#### To help users find relevant or interesting things.

And you will read this last