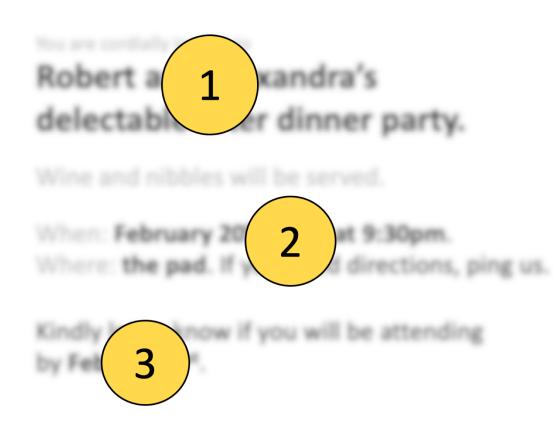

### Step 4. Use the squint test to verify the **Hierarchy of Information**

Robert 1 lexandra's delectat ter dinner party.

3