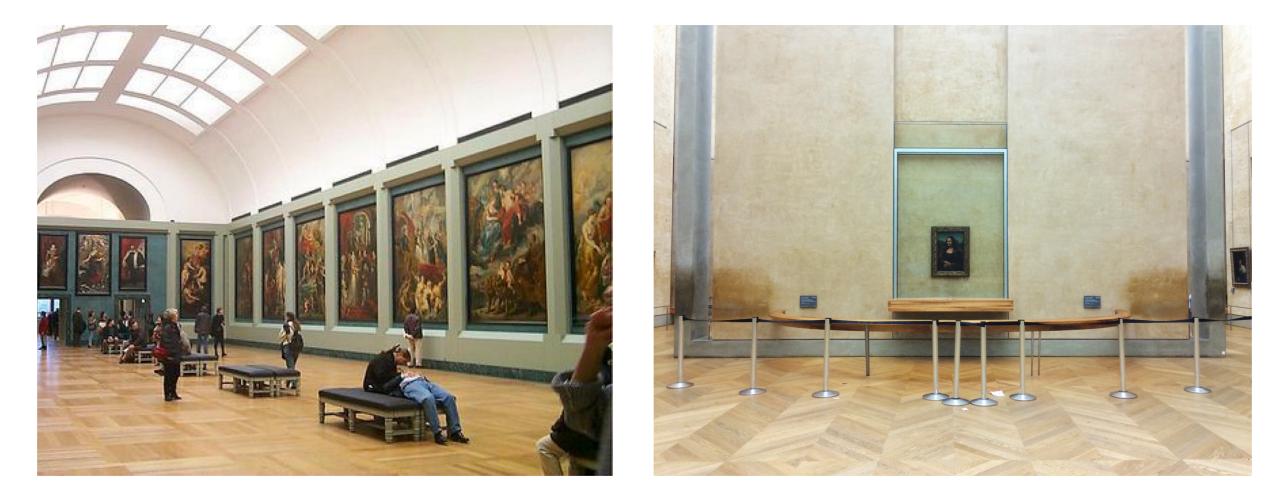

| Eleanor Murguia<br>Lucille Sui | hon, rea h             |

#### ☆ Columbia University

#### User Interface Design

COMS 4170 · Spring 2018

Home Syllabus Assignments -

Part 1 Build websites that suit the needs and abilities of users.Part 2 When the needs and abilities of users are uncertain, design systems by learn experimentation.

| INSTRUCTOR                               | TAS             | WEEKL    |
|------------------------------------------|-----------------|----------|
| Prof. Lydia Chilton                      | Tessa Hurr      | Lecture  |
| OH: Tuesday 3-4 pm, CEPSR 612            | Eleanor Murguia | Mon, Wed |
| Please contact staff through Piazza only | Lucille Sui     |          |

#### 3. Whitespace indicates importance



#### 3. Whitespace indicates importance



#### Random Art

#### Mona Lisa

#### 4. Size indicates importance



### 4. Size indicates importance



### 5. Contrast indicates importance (2 ways)

**Bold** increases contrast Robert and Alexandra's delectable after dinner party.

Wine and nibbles will be served.

Greyscale decreases contrast Where: February 20<sup>th</sup>, 2019 at 9:30pm. Where: the pad. If you need directions, ping us.

Kindly let us know if you will be attending by February 1<sup>st</sup>.

### 5. Contrast indicates importance

**Bold** increases contrast

### Greyscale decreases contrast

| 6 | 2 |                       | the freed  |                                    | 0                            |          |
|---|---|-----------------------|------------|------------------------------------|-----------------