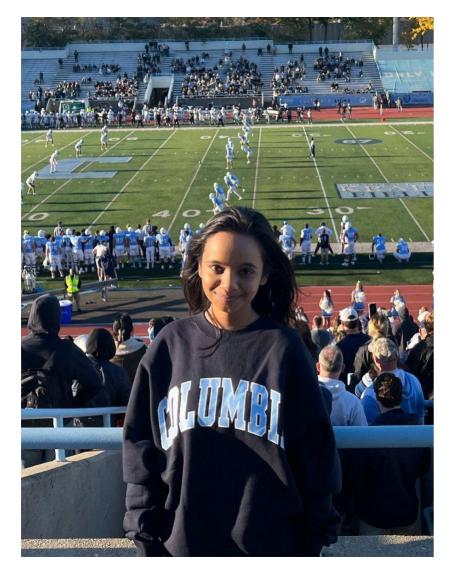

#### Jessica

- M.S. Computer Science, 2024 Barnard grad
- From Acton, Massachusetts
- Interested in fullstack & UI/UX
- Have done research w/ Lydia on LLMs... now on trust
   & safety tools at SIPA
- Talk to me about: anything!!
  - Particularly skilled at planning classes
  - Avid runner & musician