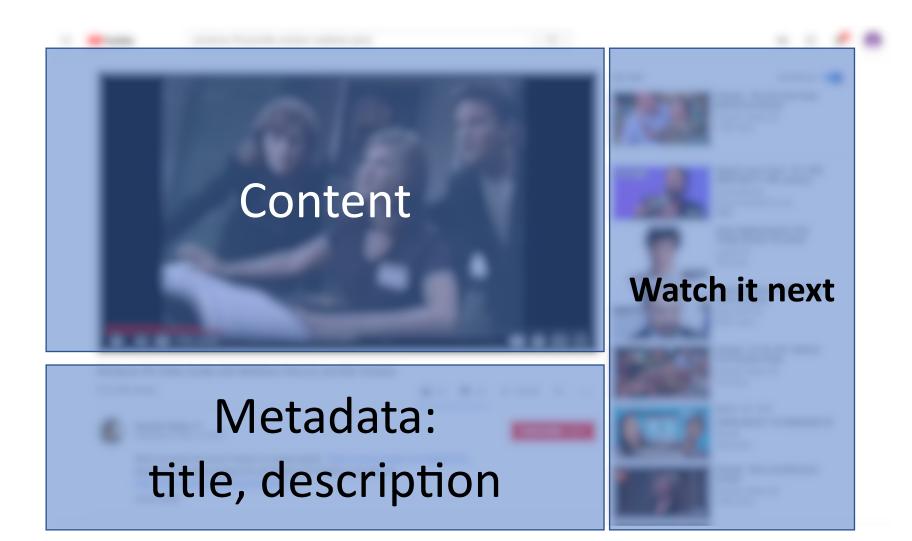

## 2. What information is displayed to help them achieve it?

Ignore the interaction and Focus on the information being displayed.