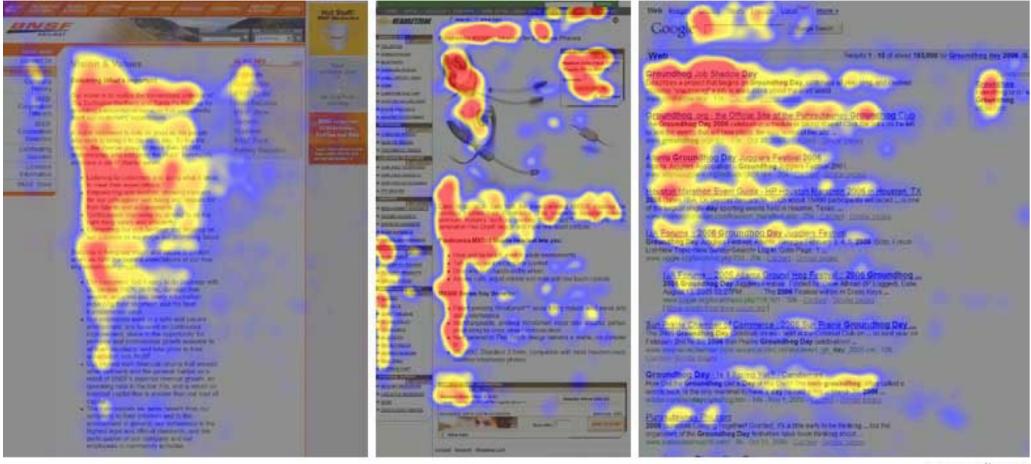

#### 2. Location indicates importance

#### 2. Location indicates importance Gaze Tracking shows the "F" Shape of attention