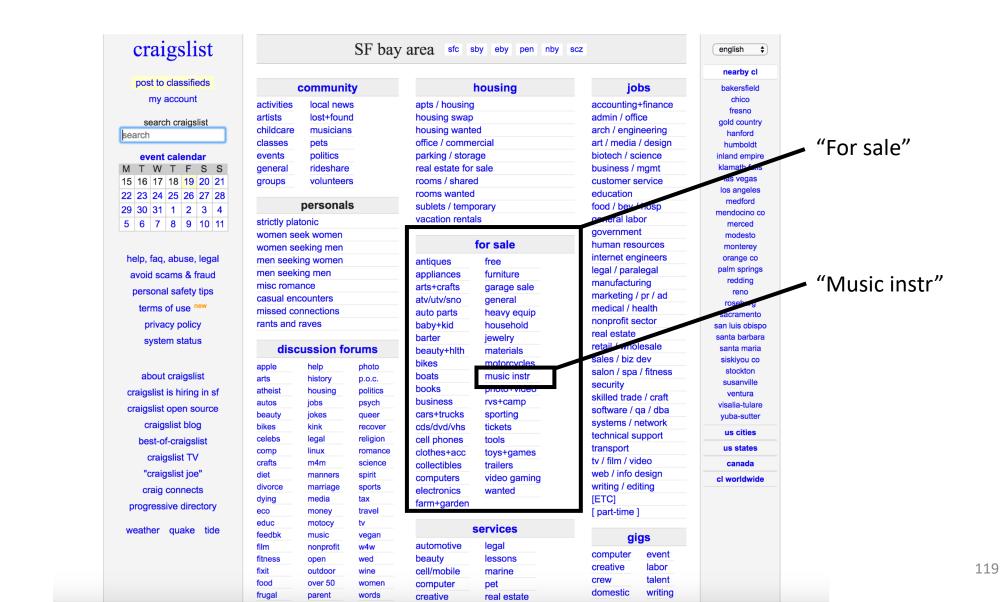

#### You want to find buy a guitar. Where would you look?

r

r

C

n

r:

#### craigslist

#### The "for sale" group seems relevant

### "music instr"subgroup seems relevant