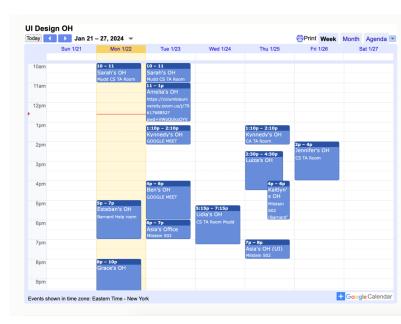

### Add it to your google calendar

Columbia University

| Home Gra                 | ding Syllabus                                       | s Ed Forur                                               | m                                                     |                                                       |                                 |                        |                                  |    |  |
|--------------------------|-----------------------------------------------------|----------------------------------------------------------|-------------------------------------------------------|-------------------------------------------------------|---------------------------------|------------------------|----------------------------------|----|--|
|                          |                                                     |                                                          |                                                       |                                                       |                                 |                        | _                                |    |  |
| INSTRUCTOR               |                                                     |                                                          | TA OFFICE H                                           |                                                       |                                 |                        | WEEKLY SCHEDUL                   | LE |  |
| OH: Mondays 2:30-3:3     | ) in CEPSR 612                                      |                                                          | below. You c                                          | ours times and loca<br>an view or subscrib            |                                 |                        | Monday, Wednesday<br>1:10–2:25pm |    |  |
| Please contact staf      | f through <mark>Ed</mark> or Slack (co              | ming soon)                                               | calendar.                                             | r include zoom/har                                    | goute links for ror             | moto OH                | IAB 417                          |    |  |
|                          |                                                     |                                                          | The calenda                                           | i include 20011/11a                                   |                                 | note on.               |                                  |    |  |
| UI Design OH             |                                                     |                                                          |                                                       |                                                       | _                               |                        |                                  |    |  |
| Today  Sun 1             | Jan 21 – 27, 2024 →<br>21 Mon 1/22                  | Tue 1/23                                                 | Wed 1/24                                              | Thu 1/25                                              | Print Week<br>Fri 1/26          | Month Agen<br>Sat 1/27 | da 💌                             |    |  |
| 10am                     | <mark>10 – 11</mark><br>Sarah's OH                  | <b>10 – 11</b><br>Sarah's OH                             |                                                       |                                                       |                                 |                        |                                  |    |  |
| 11am                     | Mudd CS TA Room                                     | Mudd CS TA Room<br>11 – 1p<br>Amelia's OH                |                                                       |                                                       |                                 |                        |                                  |    |  |
| 12pm                     |                                                     | https://columbiauni<br>versity.zoom.us/j/79<br>61768852? |                                                       |                                                       |                                 |                        |                                  |    |  |
|                          |                                                     | pwd=VWpOUkxOYV<br>1:10p - 2:10p<br>Kynnedy's OH          |                                                       | <b>1:10p – 2:10p</b><br>Kynnedy's OH                  |                                 |                        |                                  |    |  |
| 1pm                      |                                                     | GOOGLE MEET                                              |                                                       | CA TA Room<br>2:30p - 4:30p                           | <b>2p - 4p</b><br>Jennifer's OH |                        |                                  |    |  |
| 1pm<br>2pm               |                                                     |                                                          |                                                       | Luiza's OH                                            | CS TA Room                      |                        |                                  |    |  |
|                          |                                                     |                                                          |                                                       |                                                       | _                               |                        |                                  |    |  |
| 2pm                      |                                                     | 4p - 6p<br>Ben's OH                                      |                                                       | 4p – 6p<br>Kaitlyn'                                   |                                 |                        |                                  |    |  |
| 2pm<br>3pm               | Sp – 7p<br>Esteban's OH                             | 4p - 6p<br>Ben's OH<br>Google meet                       | 5:15p - 7:15p<br>Lidia's OH                           | <b>4p - 6p</b><br>Kaitlyn'<br>s OH<br>Milstein<br>502 |                                 |                        |                                  |    |  |
| 2pm<br>3pm<br>4pm        | <b>5p - 7p</b><br>Esteban's OH<br>Barnard Help room | google meet<br>6p – 7p<br>Asia's Office                  | <b>5:15p – 7:15p</b><br>Lidia's OH<br>CS TA Room Mudd | <b>4p - 6p</b><br>Kaitlyn'<br>s OH<br>Milstein        |                                 |                        |                                  |    |  |
| 2pm<br>3pm<br>4pm<br>5pm | Esteban's OH                                        | GOOGLE MEET<br>6p - 7p                                   | Lidia's OH                                            | <b>4p - 6p</b><br>Kaitlyn'<br>s OH<br>Milstein<br>502 |                                 |                        |                                  |    |  |