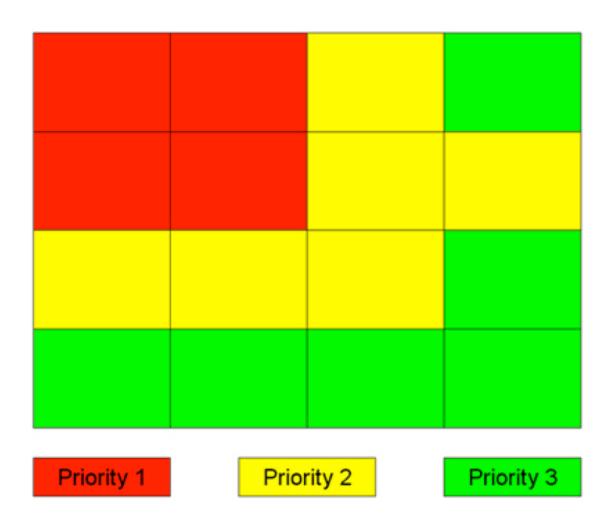

#### Conceptual grouping

| Priority 1 | Prior | rity 2 | Priority 3 |
|------------|-------|--------|------------|

Location

Submit I Cancel

Whitespace

Size

Robert and Alexandra's delectable after dinner party.