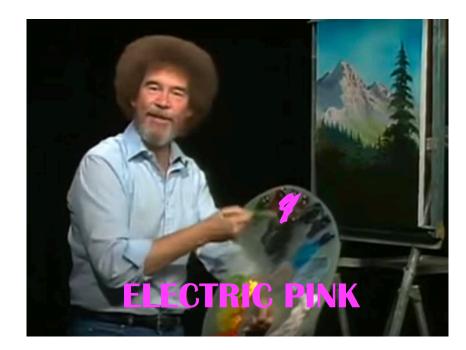

#### font bob ross uses to list paint colors

All Images Shopping News Videos More Settings Tools

O

About 4,340,000 results (0.56 seconds)

#### I like your Font! | New | Pinterest | Fonts, Bob ross and Humor https://www.pinterest.com/pin/478085316676388318/

You see, there is just this irresistible thing I find I always have for great artists. I fought allowing the loving of "the Bob" for a long time only to find true peace when I learned to surrender :) Times **Bob Ross** Dropped Serious Zen Wisdom On Your Brain ...

#### What font is used for the intro of The Joy of Painting? - Graphic ...

https://graphicdesign.stackexchange.com/.../what-font-is-used-for-the-intro-of-the-joy... 
Nov 26, 2015 - From that era it's probably not a computer font but a phototypesetting typeface. Many have never been vectorized. I looked though an 1965 Photo-Lettering Inc. catalogue and found one with a similar style, unfortunately not really a close match. The section of the catalogue is called Pop Type, I added the ...