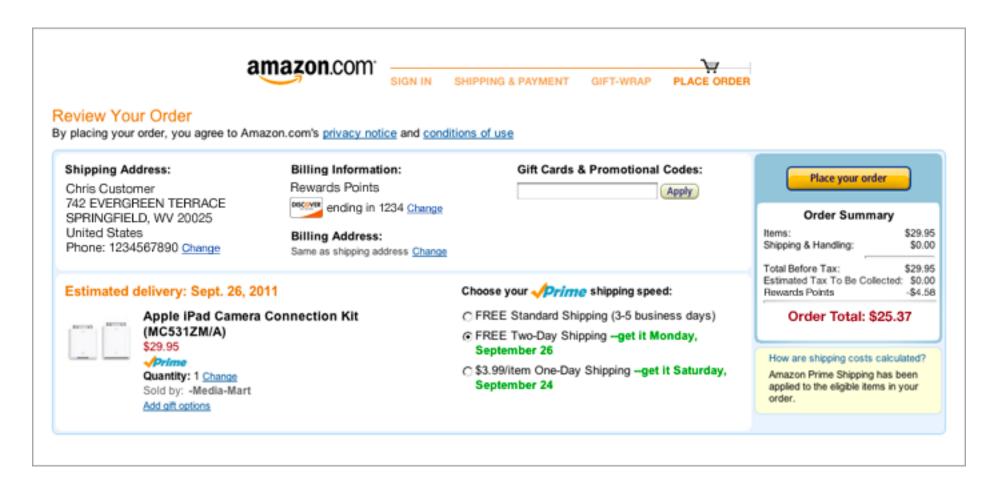

| Bob Ross                                            |                                              |
|            | Card number (no dashes or spaces)                   |                                              |
|            | 123412341234                                        |                                              |
|            | Expiration date                                     |                                              |
|            | 01 - January ‡ 2013 ‡                               |                                              |
|            | Security code (3 on back, Amex: 4 on front)         |                                              |
|            | 1234                                                |                                              |



#### Amazon: Why are we in this state?



## **Uber:** What is this state? What are the options in this state?



#### **Uber**: What are the options in this state?



#### **Uber**: What are the options in this state?



# What are the states, options, and transitions of **changing the font in MS Word**?

## **Change font**: What state are we in? What are the options in this state?

| ● ● ●                   | ices Mailings Review View | Document3