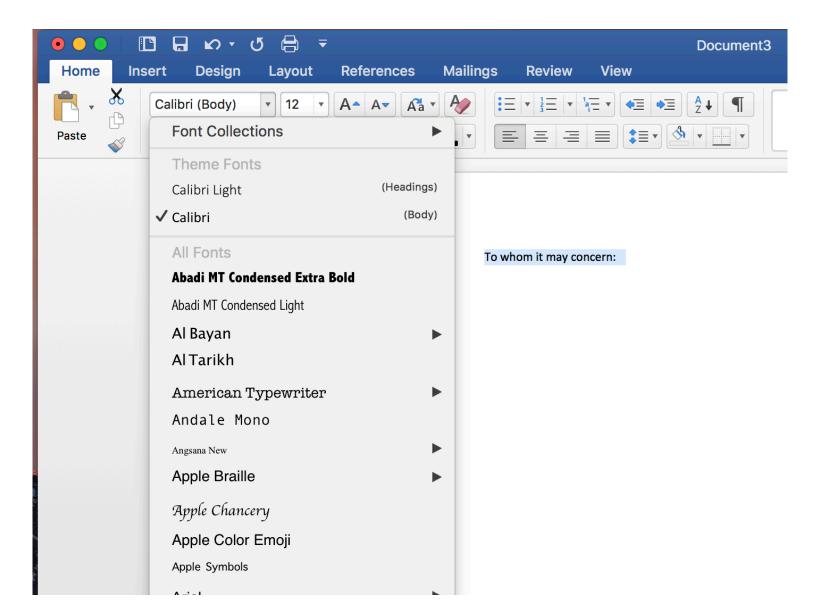

## **Change font**: What state are we in? What are the options in this state?

| ● ● ●                   | ices Mailings Review View | Document3                                                                                                                                                                                                                                                                                                                                                                                                                                                                                                                                                                                                                                                                                                                                                                                                                                                                                                                                                                                                                                                                                                                                                                                                                                                                                                                                                                                                                                                                                                                                                                                                                                                                                                                                                                                                                                                                                                                                                                                                                                                                                                                     |
|-------------------------|---------------------------|-------------------------------------------------------------------------------------------------------------------------------------------------------------------------------------------------------------------------------------------------------------------------------------------------------------------------------------------------------------------------------------------------------------------------------------------------------------------------------------------------------------------------------------------------------------------------------------------------------------------------------------------------------------------------------------------------------------------------------------------------------------------------------------------------------------------------------------------------------------------------------------------------------------------------------------------------------------------------------------------------------------------------------------------------------------------------------------------------------------------------------------------------------------------------------------------------------------------------------------------------------------------------------------------------------------------------------------------------------------------------------------------------------------------------------------------------------------------------------------------------------------------------------------------------------------------------------------------------------------------------------------------------------------------------------------------------------------------------------------------------------------------------------------------------------------------------------------------------------------------------------------------------------------------------------------------------------------------------------------------------------------------------------------------------------------------------------------------------------------------------------|
| Calibri (Body) 🔻 12 🔻 🗛 |                           | Additional |
|                         | To whom it may concern:   |                                                                                                                                                                                                                                                                                                                                                                                                                                                                                                                                                                                                                                                                                                                                                                                                                                                                                                                                                                                                                                                                                                                                                                                                                                                                                                                                                                                                                                                                                                                                                                                                                                                                                                                                                                                                                                                                                                                                                                                                                                                                                                                               |

## Change font: What are the options in this state?

## **Change font**: What are the options in this state?

|            |       |         | ට <b>ැ</b> ඒ |                    | <b>P</b> oforo   |        | Mailinga   | Devi      | · · · · · | \/:  | Documei  |
|------------|-------|---------|--------------|--------------------|------------------|--------|------------|-----------|-----------|------|----------|
| Home       | Inser | t De    | esign        | Layout             | Refere           | nces   | Mailings   | Rev       | lew       | View |          |
| ·          |       | badi MT | Cond         | • 12               |                  | - Aa - |            |           | ▼ a-<br>i | •    | ◆≡ AZ↓ ¶ |
| <b>—</b> · |       | BI      | <u>U</u> • ÷ | abe X <sub>2</sub> | X <sup>2</sup> A | v 📩 v  | <u>A</u> - | = =       | =         |      | •        |
|            |       |         |              |                    |                  |        |            |           |           |      |          |
|            |       |         |              |                    |                  |        |            |           |           |      |          |
|            |       |         |              |                    |                  |        | То         | whom it m | ay concer | n:   |          |
|            |       |         |              |                    |                  |        |            |           |           |      |          |
|            |       |         |              |                    |                  |        |            |           |           |      |          |
|            |       |         |              |                    |                  |        |            |           |           |      |          |
|            |       |         |              |                    |                  |        |            |           |           |      |          |
|            |       |         |              |                    |                  |        |            |           |           |      |          |