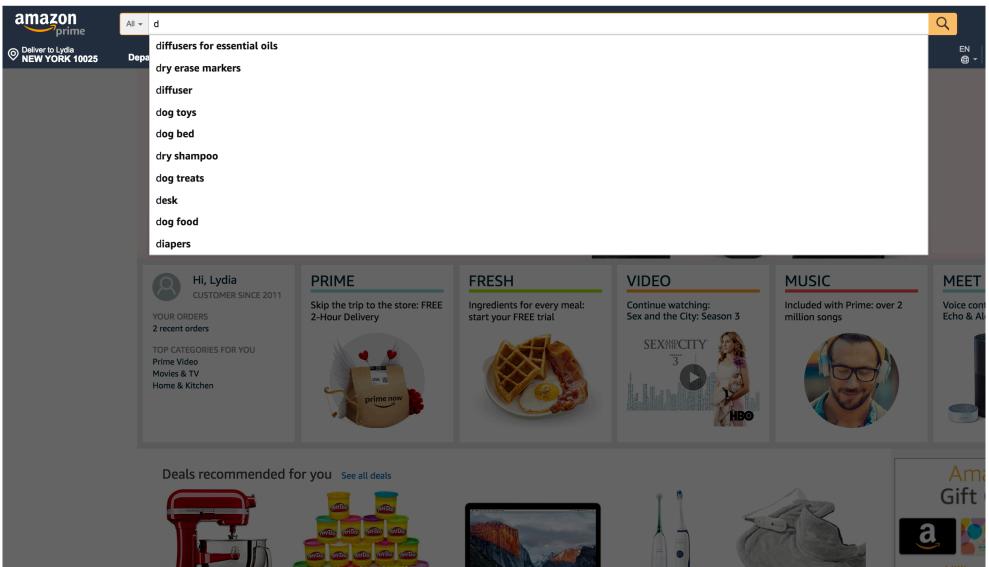

back a star placed of the started are 2001 -



Security 7 10 of street 182,000 to Groundberg Bay 2004 15

# But for complex tasks, the information doesn't fit in one screen.

#### Buying a book on Amazon:

- Search for the book
- Select the edition
- See the reviews
- Look at the index
- How many pages does it have?
- Put it in your cart
- Shop around for other things
- Select a payment method
- Enter payment method information
- Enter shipping information
- Go back and put something else in the cart
- Change to rush delivery
- Pomovo comothing from the cart

For complex tasks, guide users attention by breaking the task into states, options, and transition to new states.



# Examples of States, Options and Transitions

## Amazon: What is this state? What are the options in this state?



million:

| amazon                                                                                                                                                                                                                                                                                                                         | All - design of e     | veryday things                                     |