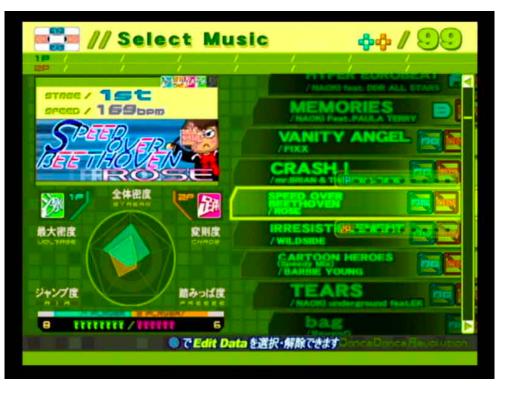

## **DDR**: What state are we in? What are the options in this state?

#### DDR: What are the options in this state?