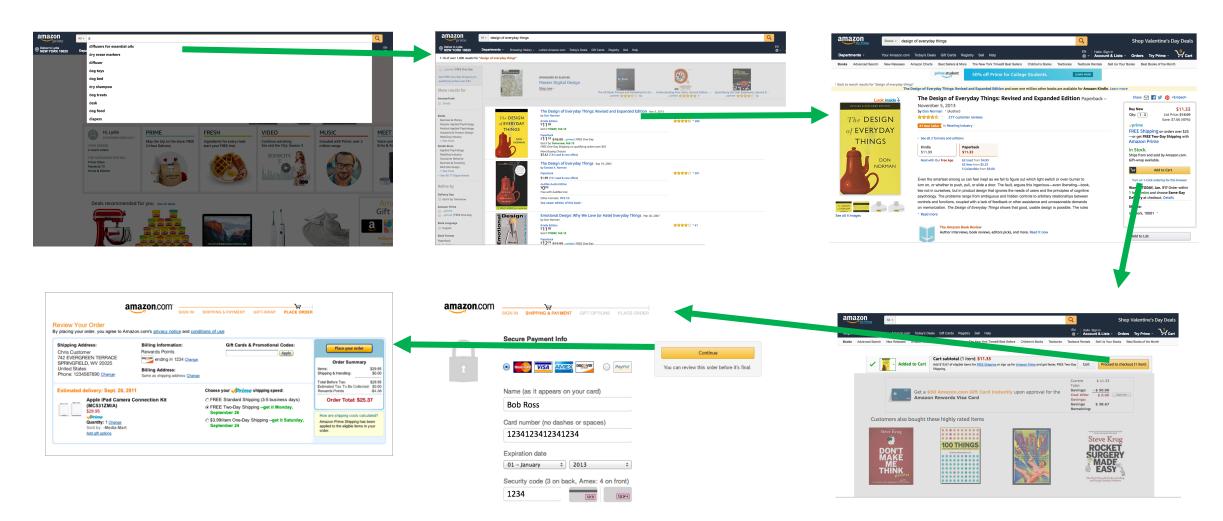

#### Buying a book on Amazon:

- Search for the book
- Select the edition
- See the reviews
- Look at the index
- How many pages does it have?
- Put it in your cart
- Shop around for other things
- Select a payment method
- Enter payment method information
- Enter shipping information
- Go back and put something else in the cart
- Change to rush delivery
- Pomovo comothing from the cart

For complex tasks, guide users attention by breaking the task into states, options, and transition to new states.

# Examples of States, Options and Transitions

## Amazon: What is this state? What are the options in this state?

million:

| amazon                                                                                                                                                                                                                                                                                                                         | All - design of e     | veryday things                                     |                                                                                                                                                                                                                                                                                                                                                                                                                                                                                                                 |                                                                                    | Q         |
|--------------------------------------------------------------------------------------------------------------------------------------------------------------------------------------------------------------------------------------------------------------------------------------------------------------------------------|-----------------------|----------------------------------------------------|-----------------------------------------------------------------------------------------------------------------------------------------------------------------------------------------------------------------------------------------------------------------------------------------------------------------------------------------------------------------------------------------------------------------------------------------------------------------------------------------------------------------|------------------------------------------------------------------------------------|-----------|
| Oeliver to Lydia<br>NEW YORK 10025                                                                                                                                                                                                                                                                                             | Departments -         | Browsing History -                                 | Lydia's Amazon.com Today's Deals Gift Cards Registry Sell Help                                                                                                                                                                                                                                                                                                                                                                                                                                                  |                                                                                    | EN<br>⊕ - |
| 1-16 of over 1,000 results for                                                                                                                                                                                                                                                                                                 | "design of everyday t | things"                                            |                                                                                                                                                                                                                                                                                                                                                                                                                                                                                                                 |                                                                                    |           |
| ↓ prime   FREE One-Day<br>Get FREE One-Day Shipping on<br>qualifying orders over \$35 Show results for                                                                                                                                                                                                                         |                       |                                                    |                                                                                                                                                                                                                                                                                                                                                                                                                                                                                                                 | ing Your Users, Second Edition: Quantifying the User Experience, Second prime 7 10 | E         |
| AmazonFresh                                                                                                                                                                                                                                                                                                                    |                       |                                                    |                                                                                                                                                                                                                                                                                                                                                                                                                                                                                                                 |                                                                                    |           |
| Books<br>Business & Money<br>Popular Applied Psychology<br>Medical Applied Psychology<br>Industrial & Product Design<br>Retailing Industry<br>* See more<br>Kindle Store<br>Applied Psychology<br>Retailing Industry<br>Consumer Behavior<br>Business & Investing<br>Web Site Design<br>* See more<br>* See All 17 Departments | of EV                 |                                                    | The Design of Everyday Things: Revised and Expanded Edition Nov 5, 2013         by Don Norman         Kindle Edition         \$1199         Get it TODAY, Feb 12         Paperback         \$11 <sup>33</sup> \$18.99 √prime   FREE One-Day         Get it by Tomorrow, Feb 13         FREE One-Day Shipping on qualifying orders over \$35         More Buying Choices         \$3.42 (133 used & new offers)         The Design of Everyday Things Sep 19, 2002         by Donald A. Norman         Paperback | ★★★★★ 280                                                                          |           |
| Refine by<br>Delivery Day<br>Get It by Tomorrow<br>Amazon Prime                                                                                                                                                                                                                                                                |                       | GN DAY<br>GS DAY<br>NORMAL Browney Withold Billion | \$1.99 (151 used & new offers)<br>Audible Audio Edition<br>\$000<br>Free with Audible trial<br>Other Formats: MP3 CD<br>See newer edition of this book >                                                                                                                                                                                                                                                                                                                                                        |                                                                                    |           |
| <ul> <li>prime   FREE One-Day</li> <li>Book Language</li> <li>English</li> <li>Book Format</li> <li>Paperback</li> </ul>                                                                                                                                                                                                       | motion                | Why we                                             | Emotional Design: Why We Love (or Hate) Everyday Things Mar 20, 2007<br>by Don Norman<br>Kindle Edition<br>\$1199<br>Get it TODAY, Feb 12<br>Paperback<br>\$1274 \$12.00, corine LEREE One-Day                                                                                                                                                                                                                                                                                                                  | ★★★★☆ ▼61                                                                          |           |

| ama   | azon            | All 👻           |                 |                     |                                  |                  |           | Q          |                           |                                  | Shop    | Valentine's [       | Day Deals  |
|-------|-----------------|-----------------|-----------------|---------------------|----------------------------------|------------------|-----------|------------|---------------------------|----------------------------------|---------|---------------------|------------|
| Depar | tments -        | Your Amazon.com | n Today's Deals | Gift Cards Regis    | try Sell Help                    |                  |           | EN<br>⊕ ▼  | Hello. Si<br><b>Accou</b> | gn in<br><b>nt &amp; Lists</b> ∽ | Orders  | Try Prime -         | ↓.<br>Cart |
| Books | Advanced Search | New Releases    | Amazon Charts   | Best Sellers & More | The New York Times® Best Sellers | Children's Books | Textbooks | Textbook F | Rentals                   | Sell Us Your B                   | ooks Be | st Books of the Mor | ıth        |

| Added to Cart | <b>Cart subtotal (1 item): \$11.33</b><br>Add \$13.67 of eligible items for <u>FREE Shipping</u> or sign up for <u>Amazon Prime</u> and get faster, FREE Shipping. | Two-Day Cart                                                                     | Proceed to checkout (1 item                             |
|---------------|--------------------------------------------------------------------------------------------------------------------------------------------------------------------|----------------------------------------------------------------------------------|---------------------------------------------------------|
|               | 50 Amazon.com Gift Card instantly upon approval for the on Rewards Visa Card                                                                                       | Current<br>Total:<br>Savings:<br>Cost After<br>Savings:<br>Savings<br>Remaining: | \$ 11.33<br>- \$ 50.00<br>\$ 0.00 Apply now<br>\$ 38.67 |

Customers also bought these highly rated items

The Do-It-Yourself Guide to Finding and Fixing Usability Problems

| amazon.com | SIGN IN SHIPPING & PAYMENT GIFT OPTIONS PLACE ORDER |                                              |
|------------|-----------------------------------------------------|----------------------------------------------|
|            |                                                     |                                              |
|            | Secure Payment Info                                 | Continue                                     |
| 2          |                                                     | You can review this order before it's final. |
|            | Name (as it appears on your card)                   |                                              |
|            | Bob Ross                                            |                                              |
|            | Card number (no dashes or spaces)                   |                                              |
|            | 123412341234                                        |                                              |
|            | Expiration date                                     |                                              |
|            | 01 - January ‡ 2013 ‡                               |                                              |
|            | Security code (3 on back, Amex: 4 on front)         |                                              |
|            | 1234                                                |                                              |

#### Amazon: Why are we in this state?