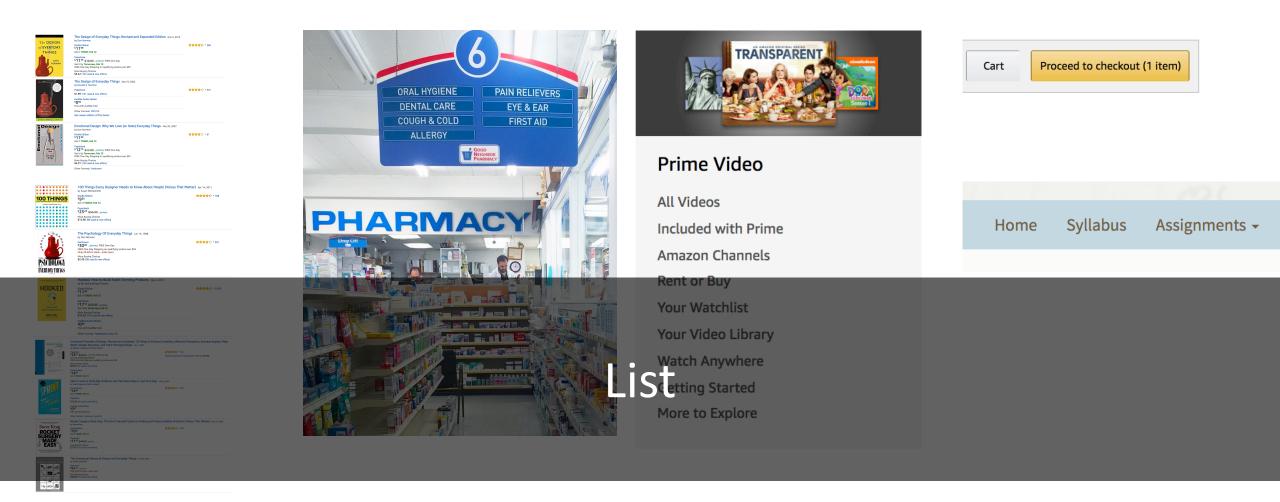

| Added to Cart | <b>Cart subtotal (1 item): \$11.33</b><br>Add \$13.67 of eligible items for <u>FREE Shipping</u> or sign up for <u>Amazon Prime</u> and get faster, FREE Shipping. | Two-Day Cart                                                                     | Proceed to checkout (1 item                             |
|---------------|--------------------------------------------------------------------------------------------------------------------------------------------------------------------|----------------------------------------------------------------------------------|---------------------------------------------------------|
|               | 50 Amazon.com Gift Card instantly upon approval for the on Rewards Visa Card                                                                                       | Current<br>Total:<br>Savings:<br>Cost After<br>Savings:<br>Savings<br>Remaining: | \$ 11.33<br>- \$ 50.00<br>\$ 0.00 Apply now<br>\$ 38.67 |

Customers also bought these highly rated items

The Do-It-Yourself Guide to Finding and Fixing Usability Problems

| amazon.com | SIGN IN SHIPPING & PAYMENT GIFT OPTIONS PLACE ORDER |                                              |
|------------|-----------------------------------------------------|----------------------------------------------|
|            |                                                     |                                              |
|            | Secure Payment Info                                 | Continue                                     |
| 2          |                                                     | You can review this order before it's final. |
|            | Name (as it appears on your card)                   |                                              |
|            | Bob Ross                                            |                                              |
|            | Card number (no dashes or spaces)                   |                                              |
|            | 123412341234                                        |                                              |
|            | Expiration date                                     |                                              |
|            | 01 - January ‡ 2013 ‡                               |                                              |
|            | Security code (3 on back, Amex: 4 on front)         |                                              |
|            | 1234                                                |                                              |