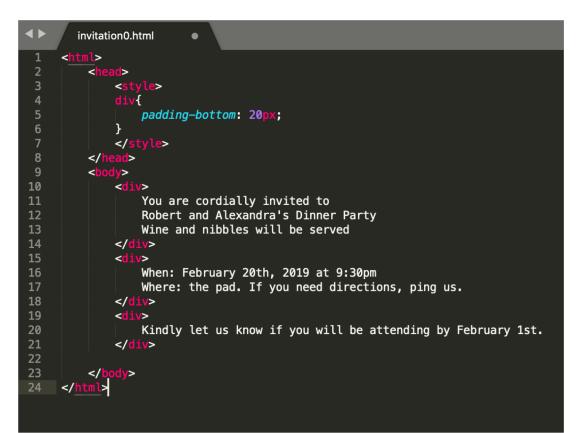

## Step 1. Group related information into chunks

You are cordially invited to Robert and Alexandra's delectable after dinner party. Wine and nibbles will be served. When: February 20<sup>th</sup>, 2018 at 9:30pm. Where: the pad. If you need directions, ping us. Kindly let us know if you will be attending by February 1<sup>st</sup>.

You are cordially invited to Robert and Alexandra's delectable after dinner party.

Wine and nibbles will be served.

When: February 20<sup>th</sup>, 2019 at 9:30pm. Where: the pad. If you need directions, ping us.