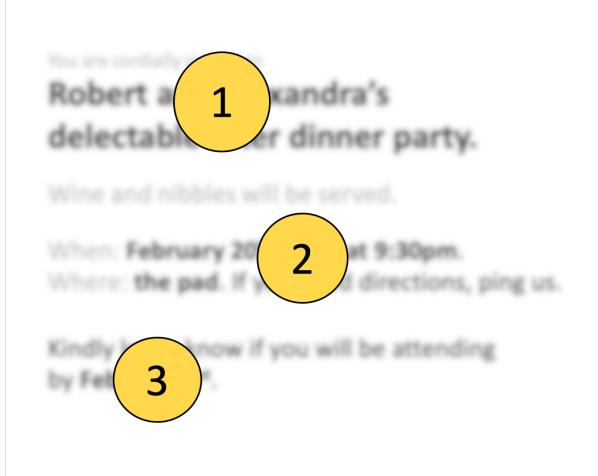

#### Use the squint test to verify the Hierarchy of Information

## Users can't focus on everything at once. They have a spotlight of attention.

You are cordially invited to Robert and Alexandra's delectable after dinner party.