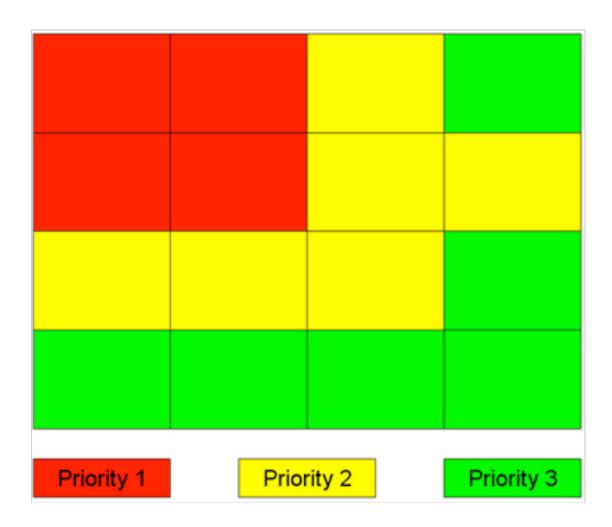

|
|             | the second se |                                                                           | and the second se |

## 1. Conceptual Grouping: A few high-level visual groups



#### 2. Location indicates Importance



#### 2. Location indicates importance



www.useit.com

#### 3. Whitespace indicates importance



#### Whitespace vs. No Whitespace



#### d Columbia University User Interface Design COMS 4170 · Spring 2018 Syllabus Assignments -Home **Part 1** Build websites that suit the needs and abilities of users. **Part 2** When the needs and abilities of users are uncertain, design systems by learning experimentation. INSTRUCTOR TAS WEEKLY S Prof. Lydia Chilton Tessa Hurr Lecture OH: Tuesday 3-4 pm, CEPSR 612 Mon, Wed 4: **Eleanor Murguia** Please contact staff through Piazza only Lucille Sui

### 3. Whitespace indicates importance



### 3. Whitespace indicates importance



### Random Art

### Mona Lisa

### 4. Size indicates importance



### 4. Size indicates importance



## 5. Images indic