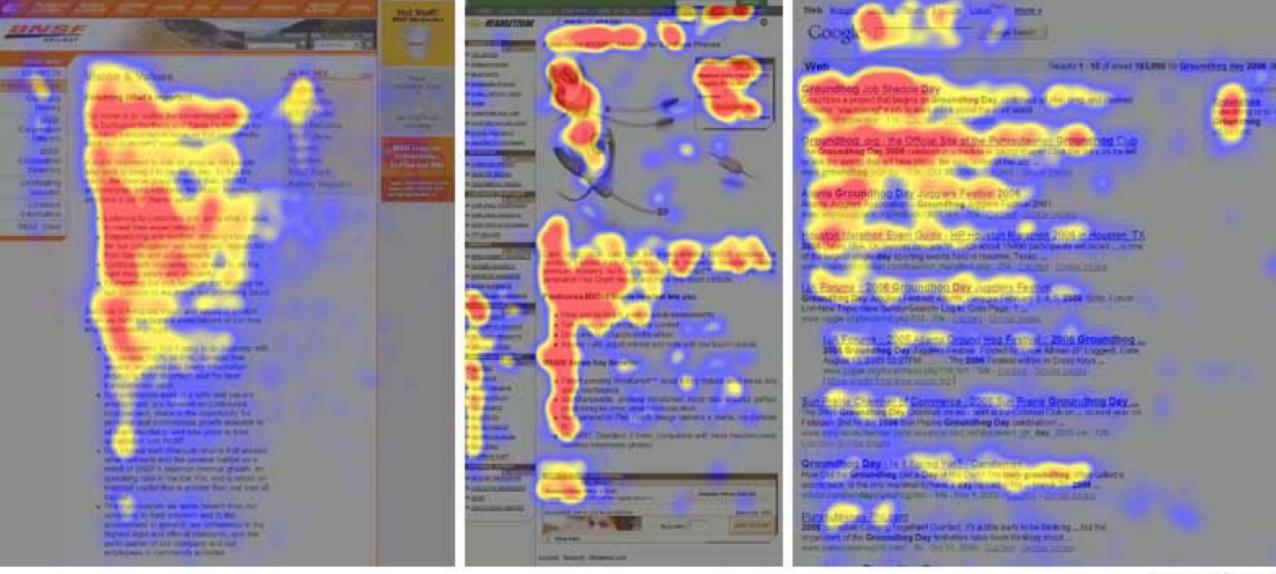

## The main goal of many websites is to display information users need.

| Books 🕶                                           |                                            |                                                                                                                                                                             |                                           | Q                                                         | Shop Valentine's Day Deals                                                                                                                                                                                                                                                                                                                                                                                                                                                                                                                                                                                                                                                                                                                                                                                                                                                                                                                                                                                                                                                                                                                                                                                                                                                                                                                                                                                                                                                                                                                                                                                                                                                                                                                                                                                                                                                                                                                                                                                                                                                                                                         | 🕒 🔍 💁 🦯 M Inbox (2) - jeffrey.berna | adie ×                           |                             |                                        |                              |          |        |
|---------------------------------------------------|--------------------------------------------|-----------------------------------------------------------------------------------------------------------------------------------------------------------------------------|-------------------------------------------|-----------------------------------------------------------|------------------------------------------------------------------------------------------------------------------------------------------------------------------------------------------------------------------------------------------------------------------------------------------------------------------------------------------------------------------------------------------------------------------------------------------------------------------------------------------------------------------------------------------------------------------------------------------------------------------------------------------------------------------------------------------------------------------------------------------------------------------------------------------------------------------------------------------------------------------------------------------------------------------------------------------------------------------------------------------------------------------------------------------------------------------------------------------------------------------------------------------------------------------------------------------------------------------------------------------------------------------------------------------------------------------------------------------------------------------------------------------------------------------------------------------------------------------------------------------------------------------------------------------------------------------------------------------------------------------------------------------------------------------------------------------------------------------------------------------------------------------------------------------------------------------------------------------------------------------------------------------------------------------------------------------------------------------------------------------------------------------------------------------------------------------------------------------------------------------------------------|-------------------------------------|----------------------------------|-----------------------------|----------------------------------------|------------------------------|----------|--------|
| ta – Desusiae H                                   | History – Lydia's Amazon.com Today'        | da Daala Ciff Carda Bagistar                                                                                                                                                |                                           |                                                           | EN Hello, Lydia                                                                                                                                                                                                                                                                                                                                                                                                                                                                                                                                                                                                                                                                                                                                                                                                                                                                                                                                                                                                                                                                                                                                                                                                                                                                                                                                                                                                                                                                                                                                                                                                                                                                                                                                                                                                                                                                                                                                                                                                                                                                                                                    | ← → C 🔒 https://mail.goog           |                                  | _                           |                                        |                              |          |        |
| Advanced Search New Relea                         |                                            |                                                                                                                                                                             |                                           |                                                           | Sell Us Your Books Best Books of the Month Kindle eBooks                                                                                                                                                                                                                                                                                                                                                                                                                                                                                                                                                                                                                                                                                                                                                                                                                                                                                                                                                                                                                                                                                                                                                                                                                                                                                                                                                                                                                                                                                                                                                                                                                                                                                                                                                                                                                                                                                                                                                                                                                                                                           | Apps Imported From Firefo           | 🛄 Holiday Guide   TVG 🛛 🖄 Web He | p Desk 🔯 Pixabay - Free Ima |                                        | pps Status Dashbo            |          |        |
| r in Books                                        | ases Amazon Chans Best Sellers & M         | The New YOR TIMESS Desi S                                                                                                                                                   | sellers Children's Books                  | Textbooks Textbook Remais                                 | Sell US TOUL BOOKS BEST BOOKS OF THE MIOTULE KINDLE EBOOKS                                                                                                                                                                                                                                                                                                                                                                                                                                                                                                                                                                                                                                                                                                                                                                                                                                                                                                                                                                                                                                                                                                                                                                                                                                                                                                                                                                                                                                                                                                                                                                                                                                                                                                                                                                                                                                                                                                                                                                                                                                                                         |                                     |                                  |                             | Loading                                | <ul> <li>Q</li> </ul>        | Je       | - test |
| l Winners<br>in Books<br>Books of the Month       | Craft                                      | Kate L. Turabian<br>A Manual                                                                                                                                                | Academic<br>Writing for                   | Craft                                                     | A Manual for<br>Writers                                                                                                                                                                                                                                                                                                                                                                                                                                                                                                                                                                                                                                                                                                                                                                                                                                                                                                                                                                                                                                                                                                                                                                                                                                                                                                                                                                                                                                                                                                                                                                                                                                                                                                                                                                                                                                                                                                                                                                                                                                                                                                            | Mail -                              | C N                              | lore *                      |                                        |                              | 1–14     | . (    |
| Books of 2017<br>s in Spanish                     | Research                                   | for Writers<br>of Research<br>Papers, Theses,<br>and Dissertations                                                                                                          | Graduate<br>Students                      | <b>R</b> esearch                                          | OF RESEARCH<br>PAPERS, THESES,<br>AND DISSERTATIONS                                                                                                                                                                                                                                                                                                                                                                                                                                                                                                                                                                                                                                                                                                                                                                                                                                                                                                                                                                                                                                                                                                                                                                                                                                                                                                                                                                                                                                                                                                                                                                                                                                                                                                                                                                                                                                                                                                                                                                                                                                                                                | COMPOSE                             | Primary                          | Social                      | Promotions                             | Updates                      | +        |        |
| n's Books<br>n Books<br>Lists in Books            | C SARGONY 6. COLONS                        | COLORAD STULE PER STUDIOTE AND REMARKMENTS<br>REVEND OF<br>Normal & Antonio, Society of Colorad, Antonio Neuralian<br>Neural & Colorador of Colorado Person Estimates (Neur | 3RD<br>SWATES & FEAK                      | WAYNE C. BOOTH<br>Gregory G. Colomb<br>Joseph M. Williams | Charge trips for the factor and transmission<br>Ninth Edition<br>Framework and the factor and the fa | Inbox (2)<br>Sent Mail              | Baldwin, BPS (2)                 | Bloglovin' - N              | lot that I know of. Sometimes block    | ked sites come in on a hug   | 11:08 am |        |
| 1 Books                                           |                                            | 7th Edition                                                                                                                                                                 | and a ban                                 | - Approximate                                             | And and a second s                                                                                                                                                                                                                                                 | Drafts (54)<br>Need to Read         | 🗌 🚖 🕑 🛛 Feldmann, Ann            | Fwd: 21st Ce                | ntury Classroom Visit? - Ann Fe        | Idmann District Technolog    | 10:18 am |        |
| ooks to Read in a Lifetime<br>on Book Review Blog | The Craft of Research, Third<br>Edition    | A Manual for Writers of<br>Research Papers, Theses                                                                                                                          | Academic Writing for<br>Graduate Students | The Craft of Research, 2nd edition                        | A Manual for Writers of<br>Research Papers, Theses                                                                                                                                                                                                                                                                                                                                                                                                                                                                                                                                                                                                                                                                                                                                                                                                                                                                                                                                                                                                                                                                                                                                                                                                                                                                                                                                                                                                                                                                                                                                                                                                                                                                                                                                                                                                                                                                                                                                                                                                                                                                                 |                                     | 🗌 🚖 💌 me, Lambert (2)            | 8th Period - H              | ey, Jeff. I am planning on doing the   | e Mystery Hangout lesson     | 8:05 am  |        |
| on Books on Facebook                              | Wayne C. Booth,Gregory G.<br>Colomb        | Kate L. Turabian, Wayne C.<br>Booth                                                                                                                                         | John M. Swales, Christine B.<br>Feak      | Wayne C. Booth, Joseph M.<br>Williams                     | Kesearch repers, meses<br>Kate L. Turabian, Wayne C.<br>Booth                                                                                                                                                                                                                                                                                                                                                                                                                                                                                                                                                                                                                                                                                                                                                                                                                                                                                                                                                                                                                                                                                                                                                                                                                                                                                                                                                                                                                                                                                                                                                                                                                                                                                                                                                                                                                                                                                                                                                                                                                                                                      | More -                              | 🗌 🚖 💌 me                         | (no subject) -              | Jeffrey Bernadt District Technolo      | ogy Specialist Bellevue Pu   | 😅 Jan 12 |        |
| on Books on Twitter<br>on First Reads             | Colomb<br>Paperback<br>黄黄黄黄☆ 384           | Paperback                                                                                                                                                                   | Paperback                                 | Paperback                                                 | Booth<br>Paperback<br>\$18.00 √prime                                                                                                                                                                                                                                                                                                                                                                                                                                                                                                                                                                                                                                                                                                                                                                                                                                                                                                                                                                                                                                                                                                                                                                                                                                                                                                                                                                                                                                                                                                                                                                                                                                                                                                                                                                                                                                                                                                                                                                                                                                                                                               |                                     | 🗌 🚖 💌 me, Braasch, Klam          | m (3) Visitation & Ol       | bservation Request - Good mornin       | g! The second semester is    | Jan 12   |        |
| <b>Kindle</b><br>Books                            |                                            |                                                                                                                                                                             | \$25.65 <b>vprime</b>                     |                                                           |                                                                                                                                                                                                                                                                                                                                                                                                                                                                                                                                                                                                                                                                                                                                                                                                                                                                                                                                                                                                                                                                                                                                                                                                                                                                                                                                                                                                                                                                                                                                                                                                                                                                                                                                                                                                                                                                                                                                                                                                                                                                                                                                    |                                     | 🗌 🚖 💌 me, Cox (2)                | Bri Cox - Coad              | ching Doc - Invitation to edit - Jeff, | I finally was able to read a | Jan 12   |        |
| e Deals                                           | More from the Amazon Bo                    |                                                                                                                                                                             |                                           |                                                           |                                                                                                                                                                                                                                                                                                                                                                                                                                                                                                                                                                                                                                                                                                                                                                                                                                                                                                                                                                                                                                                                                                                                                                                                                                                                                                                                                                                                                                                                                                                                                                                                                                                                                                                                                                                                                                                                                                                                                                                                                                                                                                                                    |                                     | 🗌 ★ 🕑 Tripple, Todd              | 3D Printer - He             | ello Amy, I received some informat     | tion from a 3D printing exp  | Jan 11   |        |
| e Unlimited<br>e Reading                          |                                            |                                                                                                                                                                             |                                           |                                                           |                                                                                                                                                                                                                                                                                                                                                                                                                                                                                                                                                                                                                                                                                                                                                                                                                                                                                                                                                                                                                                                                                                                                                                                                                                                                                                                                                                                                                                                                                                                                                                                                                                                                                                                                                                                                                                                                                                                                                                                                                                                                                                                                    |                                     | 🗌 🛨 📄 donotreply                 | Education Pre               | view Build Notice - CAppleSeed E       | Build Notice Education Pre   | Jan 11   |        |
| ish Kindle eBooks                                 |                                            |                                                                                                                                                                             |                                           |                                                           | New Chapter                                                                                                                                                                                                                                                                                                                                                                                                                                                                                                                                                                                                                                                                                                                                                                                                                                                                                                                                                                                                                                                                                                                                                                                                                                                                                                                                                                                                                                                                                                                                                                                                                                                                                                                                                                                                                                                                                                                                                                                                                                                                                                                        |                                     | 🗌 🛨 💿 Ann Feldmann               | Fwd: [New po:               | st] What "Innovative Leadership" L     | ooks Like - A good read! :-  | Jan 11   | 1      |
| oks Store                                         | Best Books of the Month                    | Celebrity Picks 2017                                                                                                                                                        | Best Boo                                  | ks of 2017                                                | Amazon Book Review<br>Weekend Reading                                                                                                                                                                                                                                                                                                                                                                                                                                                                                                                                                                                                                                                                                                                                                                                                                                                                                                                                                                                                                                                                                                                                                                                                                                                                                                                                                                                                                                                                                                                                                                                                                                                                                                                                                                                                                                                                                                                                                                                                                                                                                              |                                     | 🗌 🚖 💌 me, Campbell (7)           | Khan Academ                 | y Issues - It kept repeating that "cl  | hanged password 7 month      | 🕿 Jan 8  |        |
| k Rentals<br>Your Books                           | Literature & Fiction<br>Kids & Teens Books | John Green<br>Gabrielle Union                                                                                                                                               | Fiction<br>Children's E                   |                                                           | Resolution Cage Match<br>Graphic Novels for Kids                                                                                                                                                                                                                                                                                                                                                                                                                                                                                                                                                                                                                                                                                                                                                                                                                                                                                                                                                                                                                                                                                                                                                                                                                                                                                                                                                                                                                                                                                                                                                                                                                                                                                                                                                                                                                                                                                                                                                                                                                                                                                   |                                     | 🗌 📩 🜔 Toelle, me (3)             | 6 Word Stories              | s - Hey Jeff! We just returned from    | lunch, but still have quite  | Jan 8    |        |
| xtbooks                                           | Mystery & Thriller<br>See all categories   | Denis Leary<br>See all Celebrity Picks                                                                                                                                      | Biographie                                | s & Memoirs                                               | Sticky Fingers: Jann Wenner                                                                                                                                                                                                                                                                                                                                                                                                                                                                                                                                                                                                                                                                                                                                                                                                                                                                                                                                                                                                                                                                                                                                                                                                                                                                                                                                                                                                                                                                                                                                                                                                                                                                                                                                                                                                                                                                                                                                                                                                                                                                                                        |                                     |                                  |                             | li Jeff, Happ                          | y New Year! We would lov     | Jan 6    |        |
|                                                   |                                            |                                                                                                                                                                             |                                           |                                                           |                                                                                                                                                                                                                                                                                                                                                                                                                                                                                                                                                                                                                                                                                                                                                                                                                                                                                                                                                                                                                                                                                                                                                                                                                                                                                                                                                                                                                                                                                                                                                                                                                                                                                                                                                                                                                                                                                                                                                                                                                                                                                                                                    |                                     |                                  |                             |                                        |                              |          |        |

## The main goal of many websites is to display information users need.

eed to know about multicultural educ

10

| ebook                                                          | nby scz               | english             |
|----------------------------------------------------------------|-----------------------|---------------------|
|                                                                | jobs                  | bakersfi            |
|                                                                | accounting+finance    | chico               |
|                                                                | admin / office        | fresn               |
| tography Tips                                                  | arch / engineering    | gold cou<br>hanfor  |
| Related New Year's Resolution??                                | art / media / design  | humbol              |
| elated New Teal's Resolution??                                 | biotech / science     | inland em           |
|                                                                | business / mgmt       | klamati             |
|                                                                | customer service      | las ve              |
| d Schneider like this.                                         | education             | los an              |
|                                                                | food / bey / hosp     | med                 |
| et my business looking more professional: car signed:          | general labor         | mendo               |
| trait folders: tick, stickers & cd covers: still to do<br>uah. | government            | me                  |
|                                                                | human resources       | mode                |
|                                                                | internet engineers    | orange              |
|                                                                | legal / paralegal     | palm sp             |
| resolution for 2011 is to                                      | manufacturing         | reddi               |
| de the U.S. and add more countries                             | marketing / pr / ad   | ren                 |
|                                                                | medical / health      | roseb               |
|                                                                | nonprofit sector      | sacram              |
|                                                                | real estate           | san luis            |
|                                                                | retail / wholesale    | santa ba<br>santa n |
|                                                                | sales / biz dev       | santa n<br>siskiyo  |
| erts to cover and improve my portrait                          | salos / biz dev       | stockto             |
|                                                                | security              | susanvi             |
|                                                                | skilled trade / craft | ventur              |
|                                                                | software / ga / dba   | visalia-tu          |
| raphy foward full throttle                                     | systems / network     | yuba-su             |
| ing propography fortaid for allotte                            | technical support     | us citie            |
|                                                                | transport             | us stat             |
| the state The later and and and and the later                  | tv / film / video     | canad               |
| n To learn more and enhance the                                | web / infe dealers    |                     |
|                                                                | writing / editing     | ci worldv           |
|                                                                | [ETC]                 |                     |
|                                                                | [part-time]           |                     |
| learn learn!!!                                                 | Charles autor 1       |                     |

### What information do these sites display?

Ignore the interaction and Focus on the information being displayed.