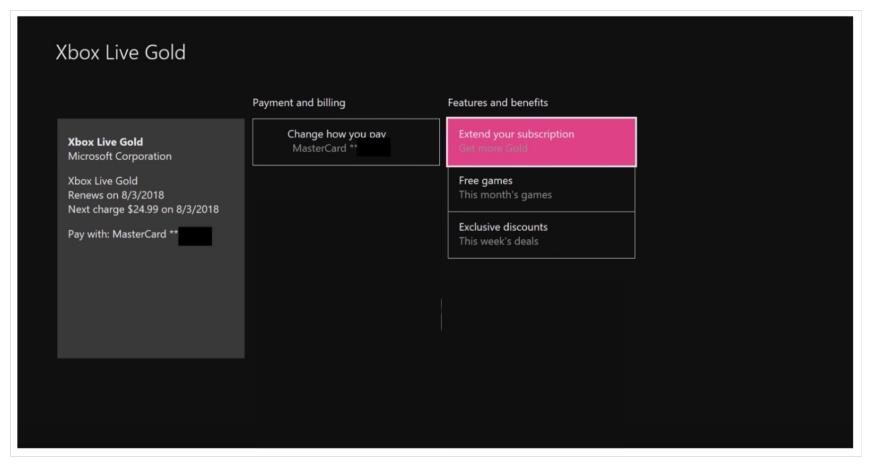

### Xbox live subscription cancellation. Can't cancel.

#### Violation: User Control and Freedom