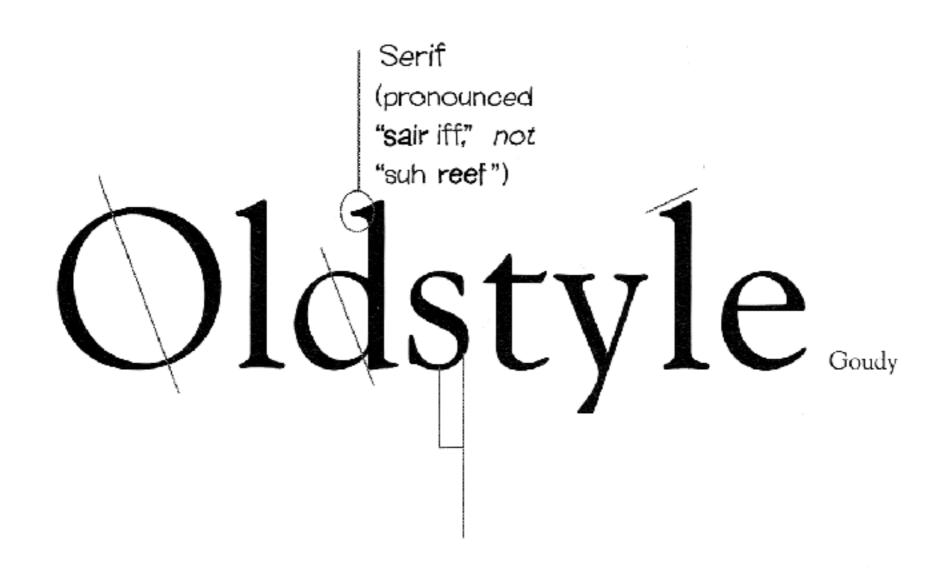

## Six Typographic Terms

### Six Typographic Terms: Serif

Goudy Palatino Times

Baskerville Garamond

Source: R. Williams
The Non-Designers Design Book