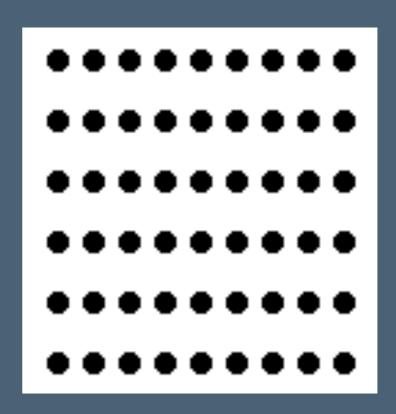

### What pattern do you see here?

# How is similarity used?

TUESDAY, NOVEMBER 4 — ELECTION DAY

### What pattern do you see here?

How are proximity and similarity used?