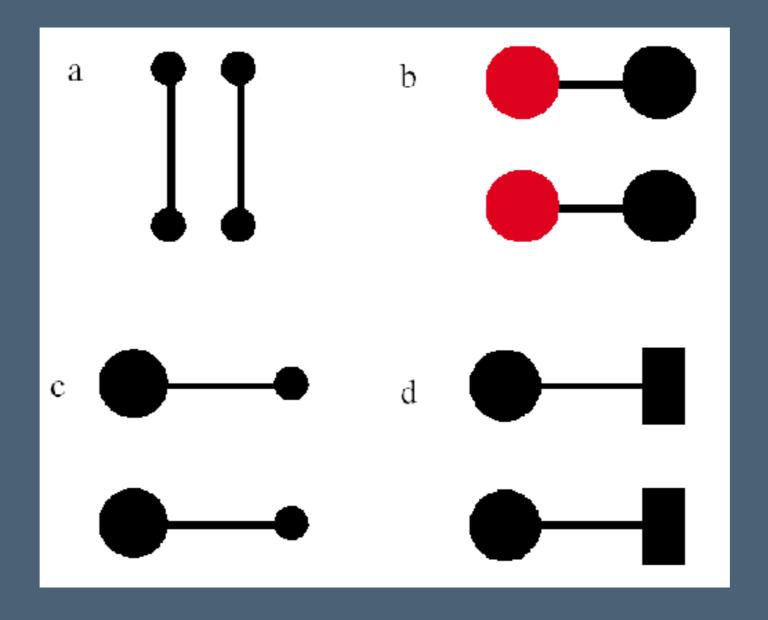

# What is the literal difference between a and b?

# What is the perceived difference between a and b?