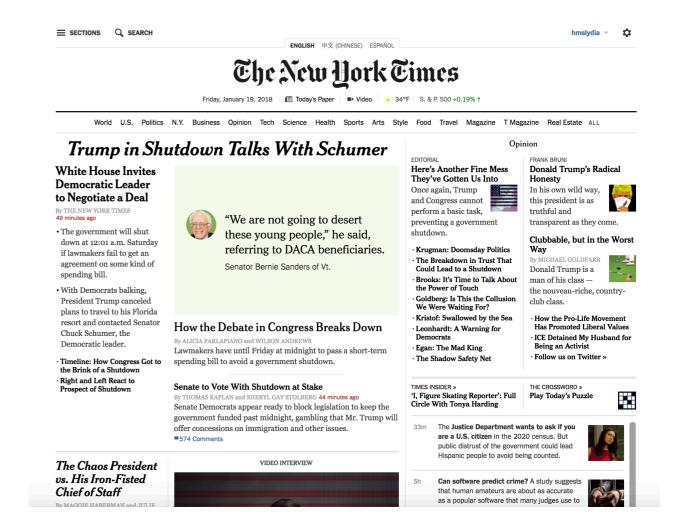

#### Trump in Shutdown Talks With Schumer

#### White House Invites Democratic Leader to Negotiate a Deal

- The government will shut down at 12:01 a.m. Saturda if lawmakers fail to get an agreement on some kind of
- · With Democrats balking. plans to travel to his Florida Chuck Schumer, the Democratic leader
- · Timeline: How Congress Got to the Brink of a Shutdown

The Chaos President

vs. His Iron-Fisted

Chief of Staff

"We are not going to desert these young people," he said, referring to DACA beneficiaries. Senator Bernie Sanders of Vt.

#### How the Debate in Congress Breaks Down

Lawmakers have until Friday at midnight to pass a short-term spending bill to avoid a government shutdown

#### Senate to Vote With Shutdown at Stake

Senate Democrats appear ready to block legislation to keep the government funded past midnight, gambling that Mr. Trump will offer concessions on immigration and other issue