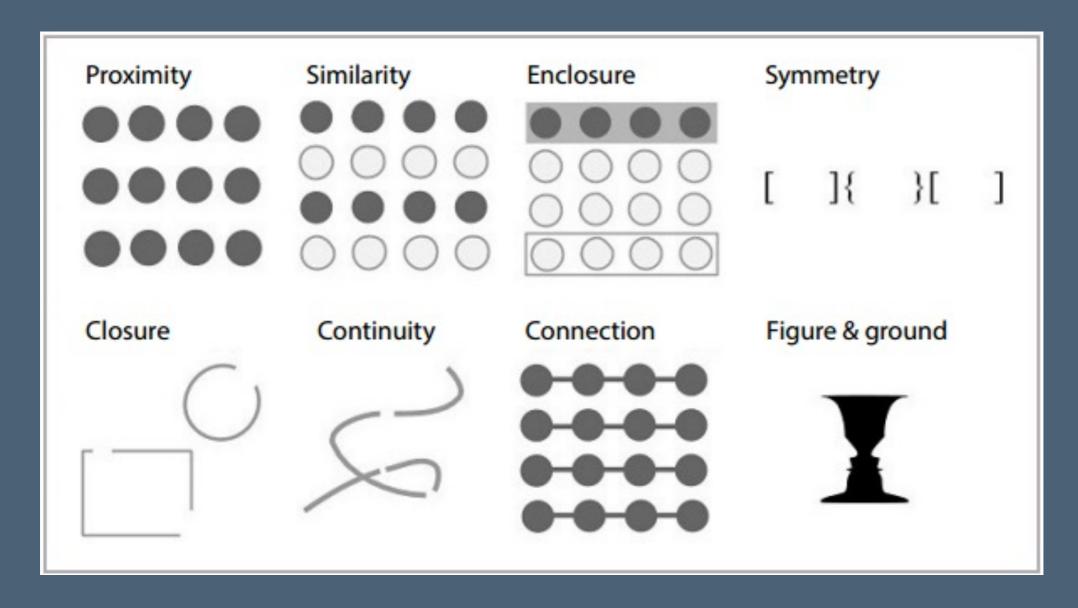

n do you see here?



### What pattern do you see here?



How are proximity and similarity used?

### Connectedness



Connection overrules proximity and similarity

# What literal difference do you see between A B and C?



# What perceptual difference do you see between A B and C?



# Symmetry



Bilateral symmetry gives strong sense of figure

### Which paths are easier to follow?



# Continuity



We prefer smooth not abrupt changes
Connections are clearer with smooth contours

# What is the literal difference between a and b?



# What is the perceived difference between a and b?



## Closure





## Illusory contours



# What do you see?



# Figure/Ground



Principle of Relative Size

## Figure/Ground



# Figure/Ground



Principle of Surroundedness

## 8 Gestalt Principles



# Summary

# The human brain is always perceiving meaning (even when it is not intended)



Color Font Gestalt







# As a designer, you have to know how these principles are represented by the system, and how they are interpreted by the user.

Color Font Gestalt



#### **Typography**

FROM WIKIPEDIA, THE FREE ENCYCLOPEDIA

Typography is the art and technique of arranging type, type design, and modifying *type glyphs*. Type glyphs are created and modified using a variety of illustration techniques. The arrangement of type involves the selection of typefaces, point size, line length, leading (line spacing), adjusting the spaces between groups of letters (tracking) and adjusting the space between pairs of letters (kerning).

Adobe Caslon Semibold 48 pt

Adobe Caslon Smallcaps, 14 pt
Ado