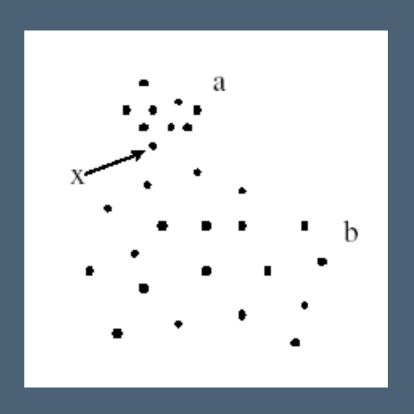

the art and technique of arranging type, type design, and modifying type glyphs. Type glyphs are created and modified using a variety of illustration techniques. The arrangement of type involves the selection of typefaces, point size, line length, leading (line spacing), adjusting the spaces between groups of letters (tracking) and adjusting the space between pairs of letters (kerning).

Arial 36 pt

Futura Medium, 14 pt

Myriad Regular, 12 pt

#### Typefaces, like everything, build reputations

Baskerville

The Literary
Magazine for
Gifted Kids &
Their Families



AFTER SHAVE BALM BAUME APRES RASAGE

# Gestalt

noun
an organized whole that is perceived as more than
a sum of its parts

### What pattern do you see here?



### What pattern do you see here?





# Proximity



# Proximity



# How is proximity used?

Tuesday, November 4
Election Day
An American Menu \$75
Caesar salad with anchovies, egg, and
Parmesan cheese
Clam chowder with Maine lobster and
pancetta
Grilled chicken with house-made
barbeque sauce with potato purée and
greens
Apple and raspberry pecan crisp with
vanilla ice cream

Tuesday, November 4 — Election Day

An American Menu \$75

Caesar salad with anchovies, egg, and Parmesan cheese

Clam chowder with Maine lobster and pancetta

Grilled chicken with house-made barbeque sauce with potato purée and greens

Apple and raspberry pecan crisp with vanilla ice cream

### What pattern do you see here?



# How is similarity used?

TUESDAY, NOVEMBER 4 — ELECTION DAY

#### AN AMERICAN MENU

\$75

#### Caesar salad

with anchovies, egg, and Parmesan cheese

###