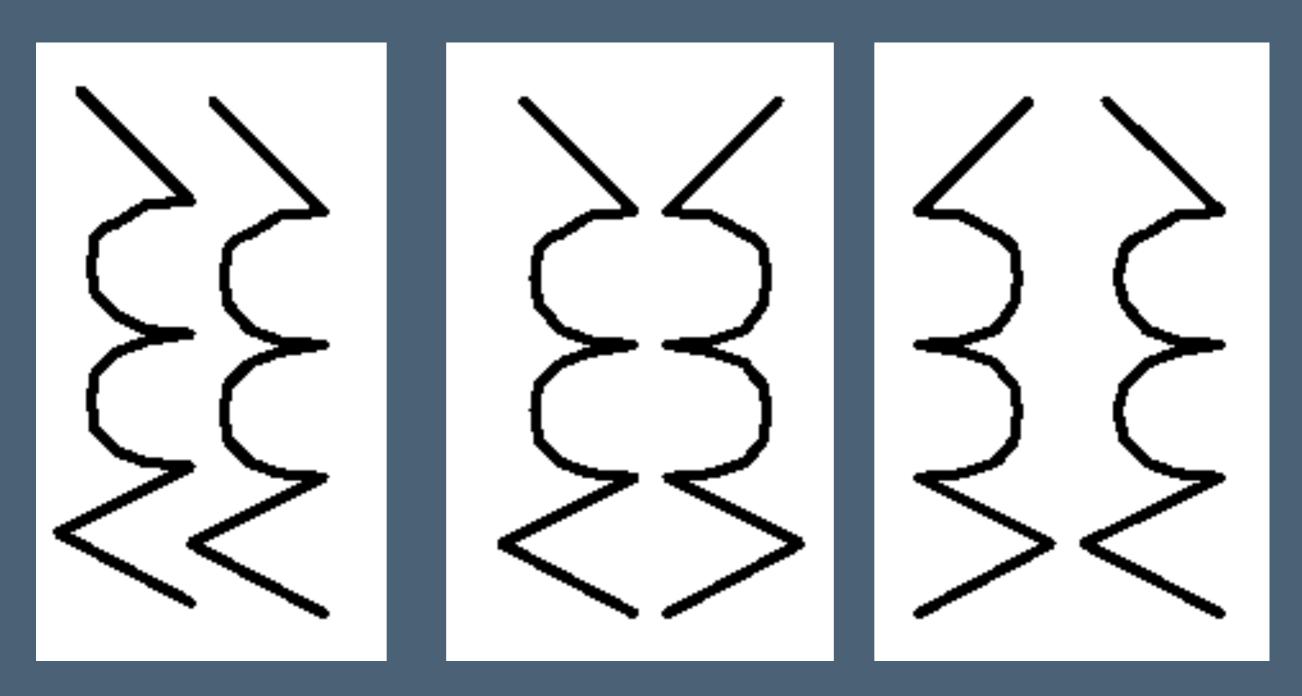

### Which paths are easier to follow?

# Continuity

We prefer smooth not abrupt changes
Connections are clearer with smooth contours