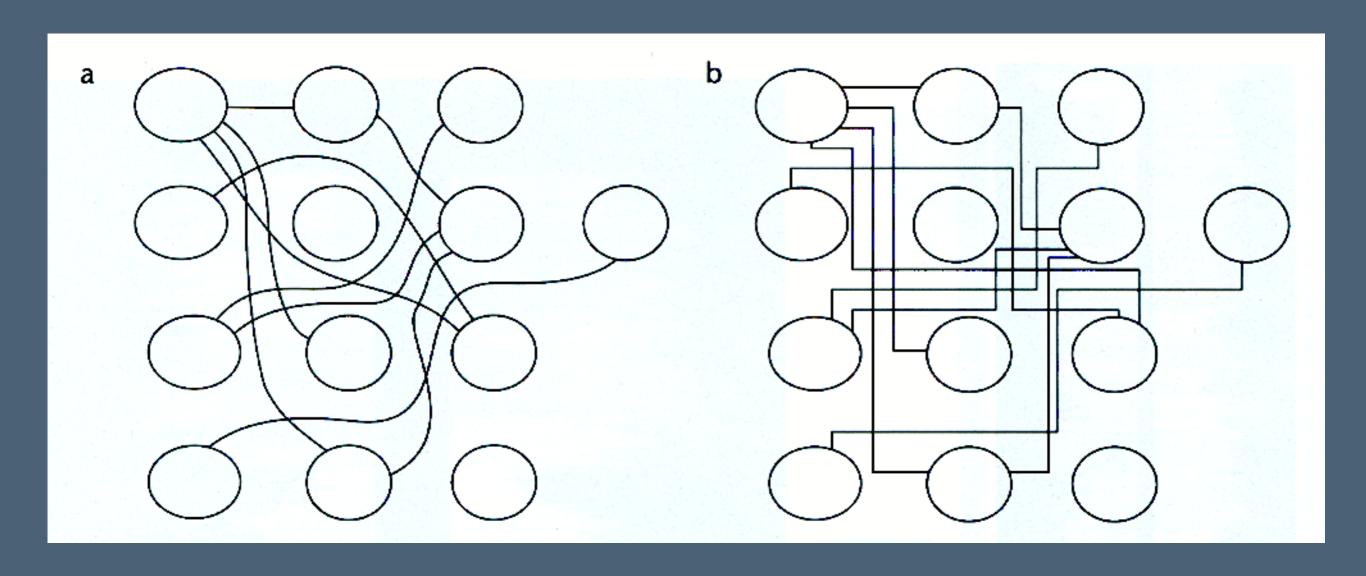

### Which paths are easier to follow?

# Continuity

We prefer smooth not abrupt changes
Connections are clearer with smooth contours