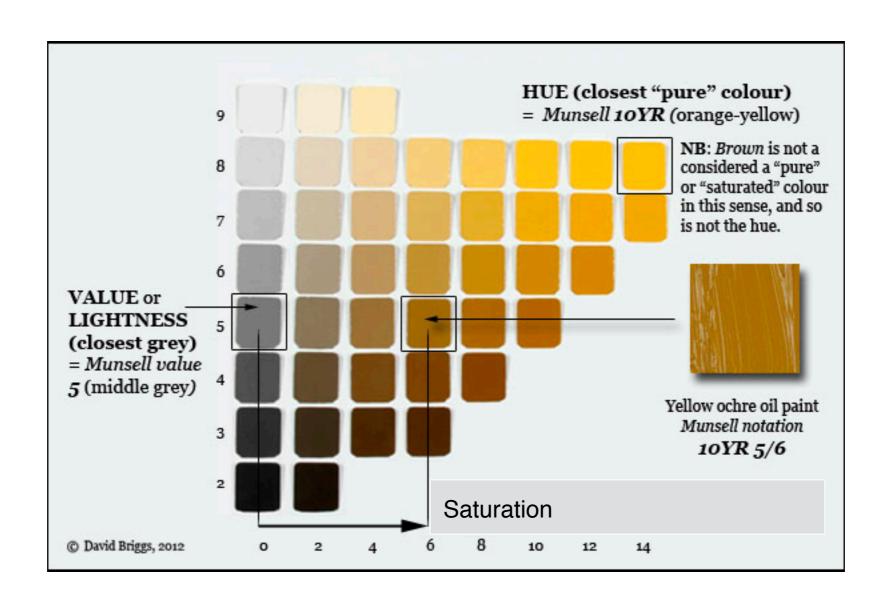

struments to study the basic constituents of matter - the fundamental particles. The particles are made to collide together at close to the speed of light. The process gives the physicists clues about how the particles interact, and provides insights into the fundamental laws of nature.

# The human brain is always perceiving meaning (even when it is not intended)



The human brain is always perceiving meaning (even when it is not intended)



Use color, typography, and design carefully to convey your intended meaning

# Color

# On the web, we mostly use RGB color.

RGB
Mixing amounts of
Red, Green and Blue light



# There are three perceptual dimensions of color



# Every color is a point in the HSV space.



## How would we find this color?





## From Yellow, how do we get Brown?



#### **Color Schemes**

#### complementary colors

hues apposite the color wheel

complementary colors are more intense, and "vibrate" when placed next to each other as they compete for your attention



#### split complementary colors

one of the complementary colors is split off into a pair of neighboring hues



#### analogous colors

colors that neighbor one another on the color wheel

hues appear to "push" at each other, creating an optical illusion where each zone appears larger when it has your attention



#### triad colors

hues equidistant on the color wheel



#### Color Wheel



Y - yellow YG - yellow green

G-green

BG - blue green

C-cyan

B-blue

VB - violet blue

V - violet

M - magenta

RM - red magenta



## Choosing colors

- · Start in grayscale, then keep the luminan