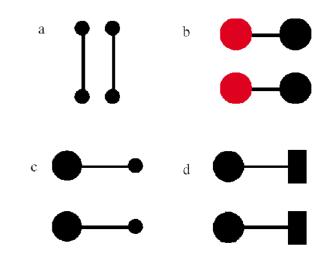

rain is always perceiving meaning (even when it is not intended)



Color Font Gestalt







# As a designer, you have to know how these principles are represented by the system, and how they are interpreted by the user.

Color Font Gestalt



#### **Typography**

FROM WIKIPEDIA, THE FREE ENCYCLOPEDIA

Typography is the art and technique of arranging type, type design, and modifying *type glyphs*. Type glyphs are created and modified using a variety of illustration techniques. The arrangement of type involves the selection of typefaces, point size, line length, leading (line spacing), adjusting the spaces between groups of letters (tracking) and adjusting the space between pairs of letters (kerning).

Adobe Caslon Semibold 48 pt

Adobe Caslon Smallcaps, 14 pt
Adobe Caslon Regular, 12 pt