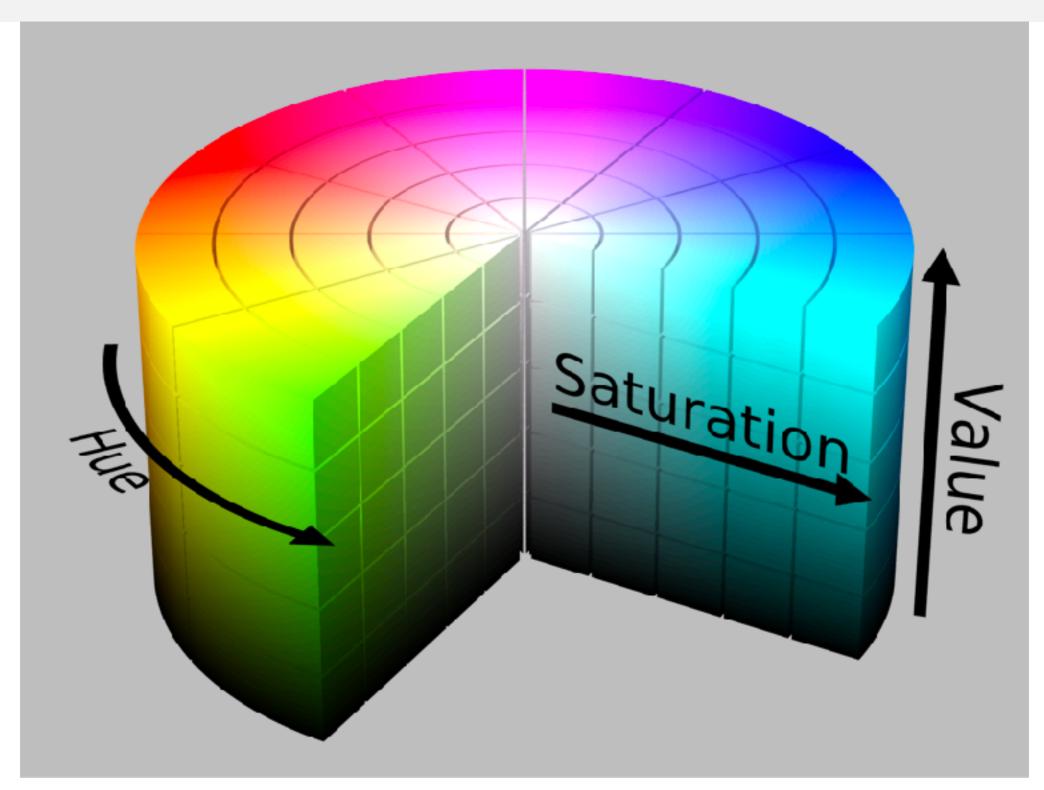

# There are three perceptual dimensions of color

# Every color is a point in the HSV space.