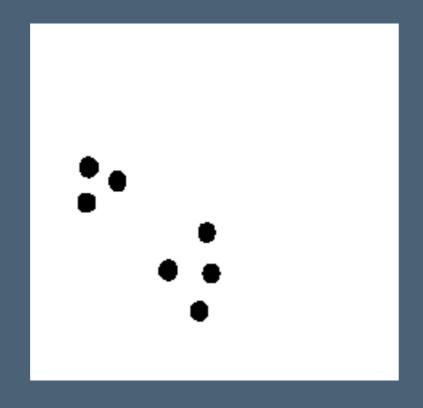

Typography is the art and technique of arranging type, type design, and modifying type glyphs. Type glyphs are created and modified using a variety of illustration techniques. The arrangement of type involves the selection of typefaces, point size, line length, leading (line spacing), adjusting the spaces between groups of letters (tracking) and adjusting the space between pairs of letters (kerning).

Arial 36 pt

Futura Medium, 14 pt

Myriad Regular, 12 pt

#### Typefaces, like everything, build reputations

Baskerville

The Literary
Magazine for
Gifted Kids &
Their Families



AFTER SHAVE BALM BAUME APRES RASAGE

# Gestalt

noun
an organized whole that is perceived as more than
a sum of its parts

### What pattern do you see here?



### What pattern do you see here?





# Proximity



# Proximity



# How is proximity used?

Tuesday, November 4
Election Day
An American Menu \$75
Caesar salad with anchovies, egg, and
Parmesan cheese
Clam chowder with Maine lobster and
pancetta
Grilled chicken with house-made
barbeque sauce with potato purée and
greens
Apple and raspberry pecan crisp with
vanilla ice cream

Tuesday, November 4 — Election Day

An American Menu \$75

Caesar salad with anchovies, egg, and Parmesan cheese

Clam chowder with Maine lobster and pancetta

Grilled chicken with house-made barbeque sauce with potato purée and greens

Apple and raspberry pecan crisp with vanilla ice cream

### What pattern do you see here?



# How is similarity used?

TUESDAY, NOVEMBER 4 — ELECTION DAY

#### AN AMERICAN MENU

\$75

#### Caesar salad

with anchovies, egg, and Parme