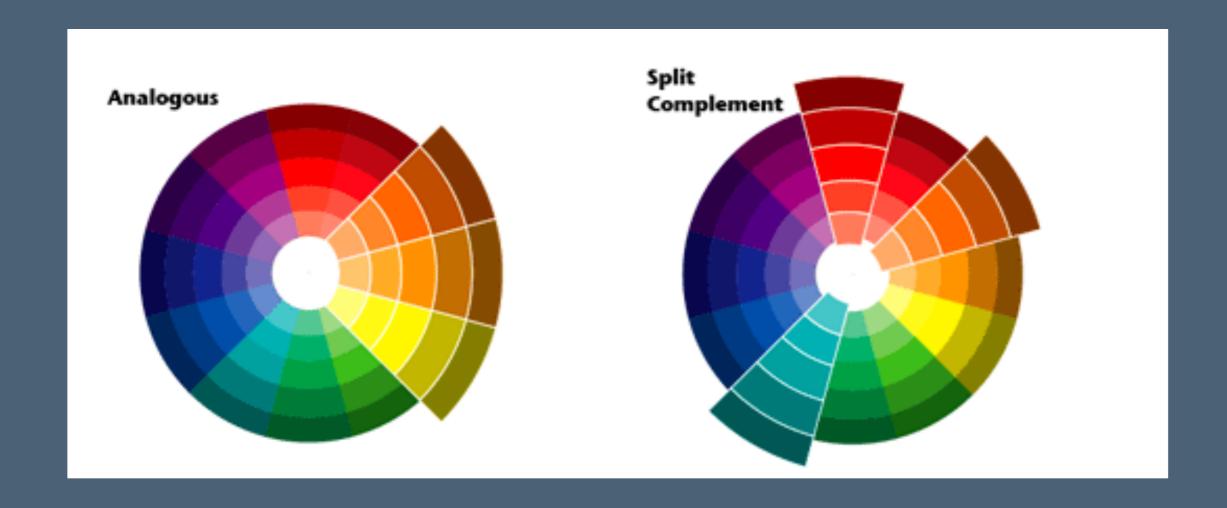

#### split complementary colors

one of the complementary colors is split off into a pair of neighboring hues

#### analogous colors

colors that neighbor one another on the color wheel

hues appear to "push" at each other, creating an optical illusion where each zone appears larger when it has your attention