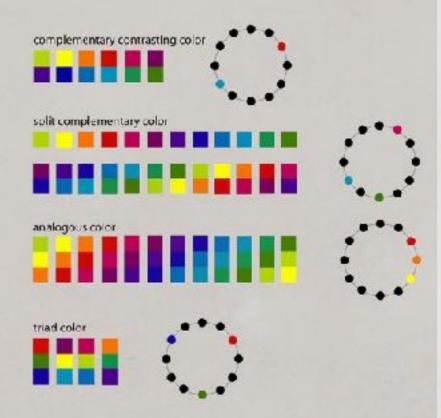

#### **Color Schemes**

#### complementary colors

hues apposite the color wheel

complementary colors are more intense, and "vibrate" when placed next to each other as they compete for your attention

#### split complementary colors

one of the complementary colors is split off into a pair of neighboring hues

#### analogous colors

colors that neighbor one another on the color wheel

hues appear to "push" at each other, creating an optical illusion where each zone appears larger when it has your attention

#### triad colors

hues equidistant on the color wheel