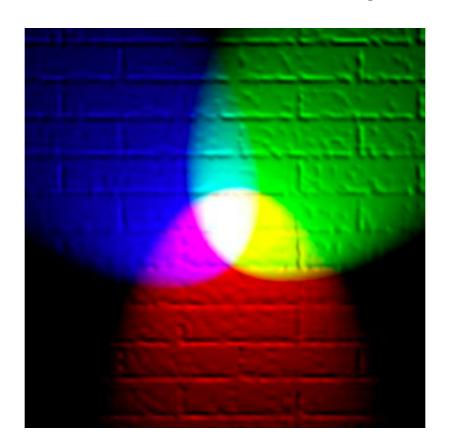

# Color

# On the web, we mostly use RGB color.

RGB
Mixing amounts of
Red, Green and Blue light