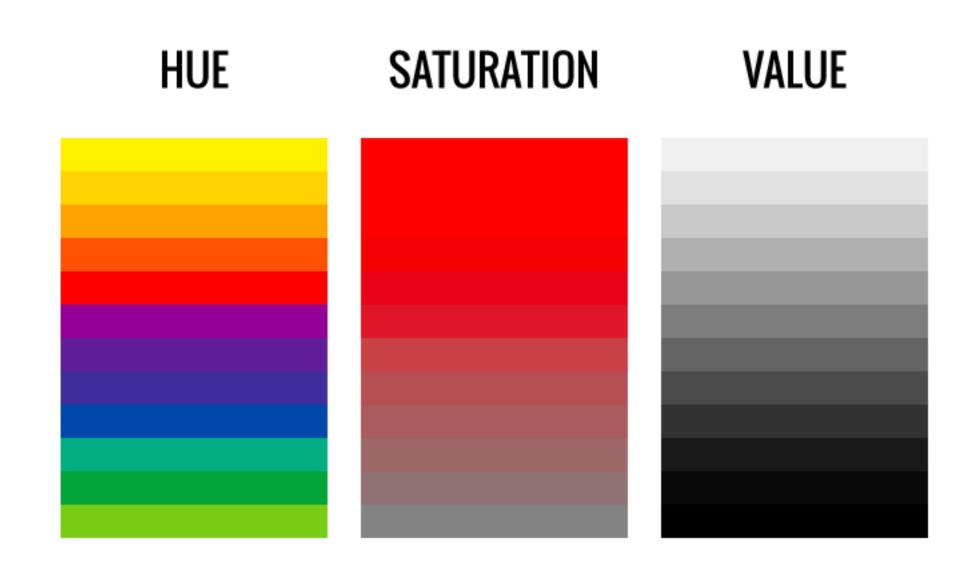

engineers are probing the fundamental structure of the universe. They use the world's largest and most complex scientific instruments to study the basic constituents of matter - the fundamental particles. The particles are made to collide together at close to the speed of light. The process gives the physicists clues about how the particles interact, and provides insights into the fundamental laws of nature.

# The human brain is always perceiving meaning (even when it is not intended)



The human brain is always perceiving meaning (even when it is not intended)



Use color, typography, and design carefully to convey your intended meaning

# Color

# On the web, we mostly use RGB color.

RGB
Mixing amounts of
Red, Green and Blue light



# There are three perceptual dimensions of color



# Every color is a point in the HSV space.



## How would we find this color?





## From Yellow, how do we get Brown?



#### **Color Schemes**

#### complementary colors

hues apposite the color wheel

complementary colors are more intense, and "vibrate" when placed next to each other as they compete for your attention



#### split complementary colors

one of the complementary colors is split off into a pair of neighboring hues



#### analogous colors

colors that neighbor one another on the color wheel

hues appear to "push" at each other, creating an optical illusion where each zone appears larger when it has your attention



#### triad colors

hues equidistant on the color wheel



#### Color Wheel



Y - yellow YG - yellow green

G-green

BG - blue green

C-cyan

B-blue

VB -