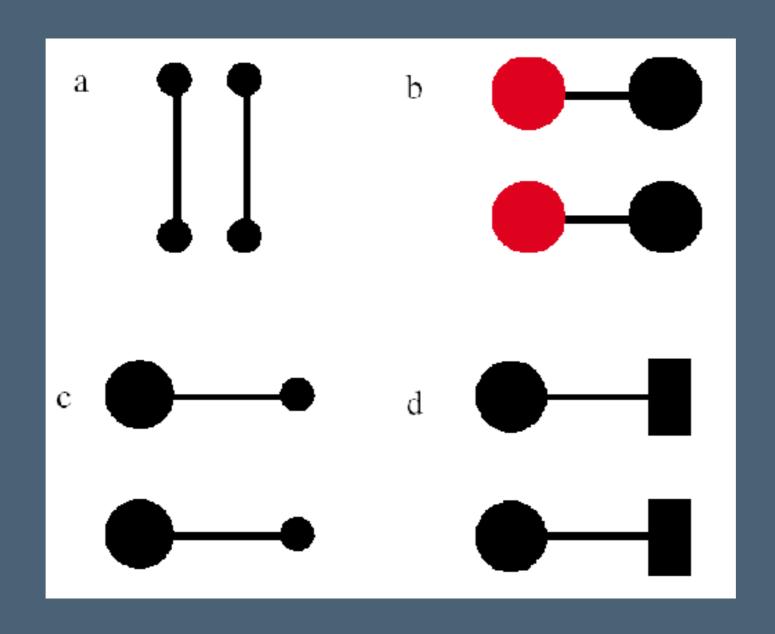

with potato purée and
greens
Apple and raspberry pecan crisp with
vanilla ice cream

Tuesday, November 4 — Election Day

An American Menu \$75

Caesar salad with anchovies, egg, and Parmesan cheese

Clam chowder with Maine lobster and pancetta

Grilled chicken with house-made barbeque sauce with potato purée and greens

Apple and raspberry pecan crisp with vanilla ice cream

### What pattern do you see here?



# How is similarity used?

TUESDAY, NOVEMBER 4 — ELECTION DAY

#### AN AMERICAN MENU

\$75

#### Caesar salad

with anchovies, egg, and Parmesan cheese

#### Clam chowder

with Maine lobster and pancetta

#### Grilled chicken

with house-made barbeque sauce with potato purée and greens

#### Apple and raspberry pecan crisp

with vanilla ice cream

### What pattern do you see here?



### What pattern do you see here?



How are proximity and similarity used?

### Connectedness



Connection overrules proximity and similarity

# What literal difference do you see between A B and C?



# What perceptual difference do you see between A B and C?



# Symmetry



Bilateral symmetry gives strong sense of figure

### Which paths are easier to follow?



# Continuity



We prefer smooth not abrupt changes
Connections are clearer with smooth contours

# What is the literal difference between a and b?



# What is the perceived difference between a and b?



## Closure





## Illusory contours



# What do you see?



# Figure/Ground



Principle of Relative Size

## Figure/Ground



# Figure/Ground



Principle of Surroundedness

## 8 Gestalt Principles



# Summary

# The h