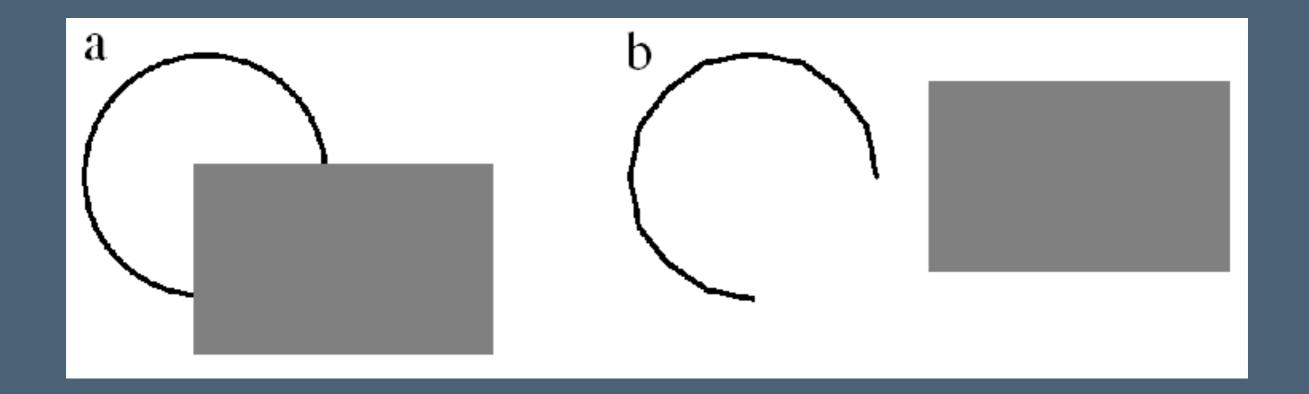

# What is the literal difference between a and b?

# What is the perceived difference between a and b?