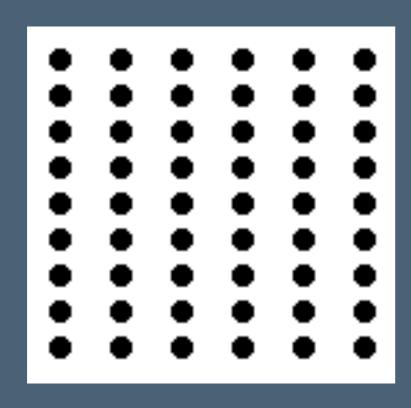

## Typography

From Wikipedia, the free encyclopedia

Typography is the art and technique of arranging type, type design, and modifying type glyphs. Type glyphs are created and modified using a variety of illustration techniques. The arrangement of type involves the selection of typefaces, point size, line length, leading (line spacing), adjusting the spaces between groups of letters (tracking) and adjusting the space between pairs of letters (kerning).

Arial 36 pt

Futura Medium, 14 pt

Myriad Regular, 12 pt

#### Typefaces, like everything, build reputations

Baskerville

The Literary
Magazine for
Gifted Kids &
Their Families



AFTER SHAVE BALM BAUME APRES RASAGE

# Gestalt

noun
an organized whole that is perceived as more than
a sum of its parts

### What pattern do you see here?



### What pattern do you see here?





# Proximity



# Proximity



# How is proximity used?

Tuesday, November 4
Election Day
An American Menu \$75
Caesar salad with anchovies, egg, and
Parmesan cheese
Clam chowder with Maine lobster and
pancetta
Grilled chicken with house-made
barbeque sauce with potato purée and
greens
Apple and raspberry pecan crisp with
vanilla ice cream

Tuesday, November 4 — Election Day

An American Menu \$75

Caesar salad with anchovies, egg, and Parmesan cheese

Clam chowder with Maine lobster and pancetta

Grilled chicken with house-made barbeque sauce with potato purée and greens

Apple and raspberry pecan crisp with vanilla ice cream

### What pattern do you see here?



# How is similarity used?

TUESDAY, NOVEMBER 4 — ELECTION DAY

#### AN AMERICAN MENU

\