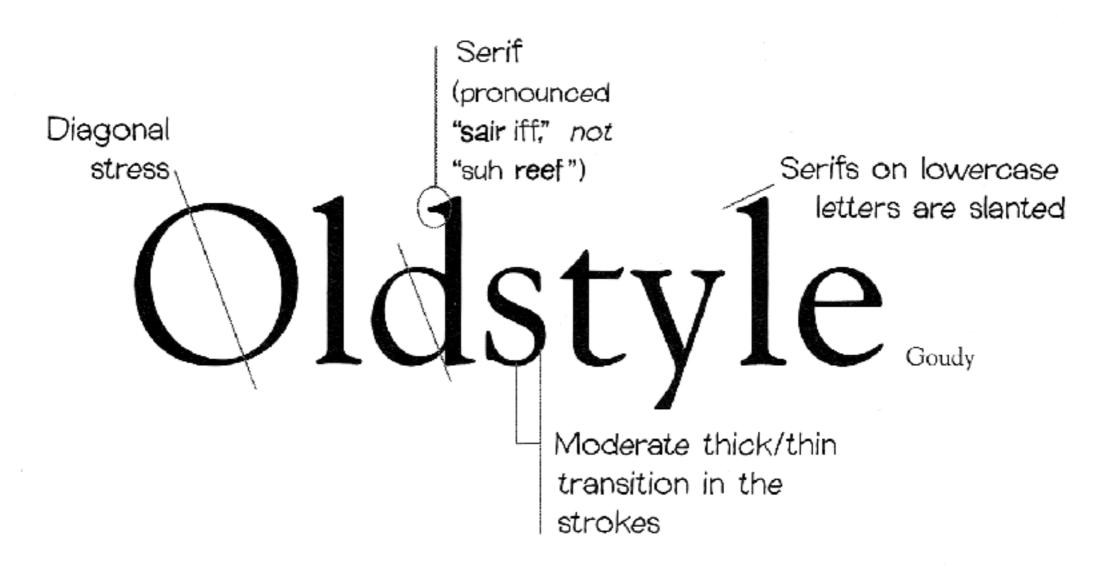

### Six Typographic Terms: Serif

Goudy Palatino Times

Baskerville Garamond

Source: R. Williams
The Non-Designers Design Book