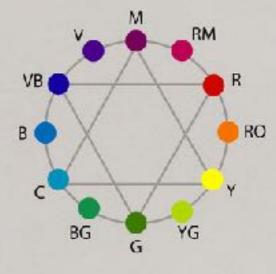

#### Color Wheel

Y - yellow YG - yellow green

G-green

BG - blue green

C-cyan

B-blue

VB - violet blue

V - violet

M - magenta

RM - red magenta