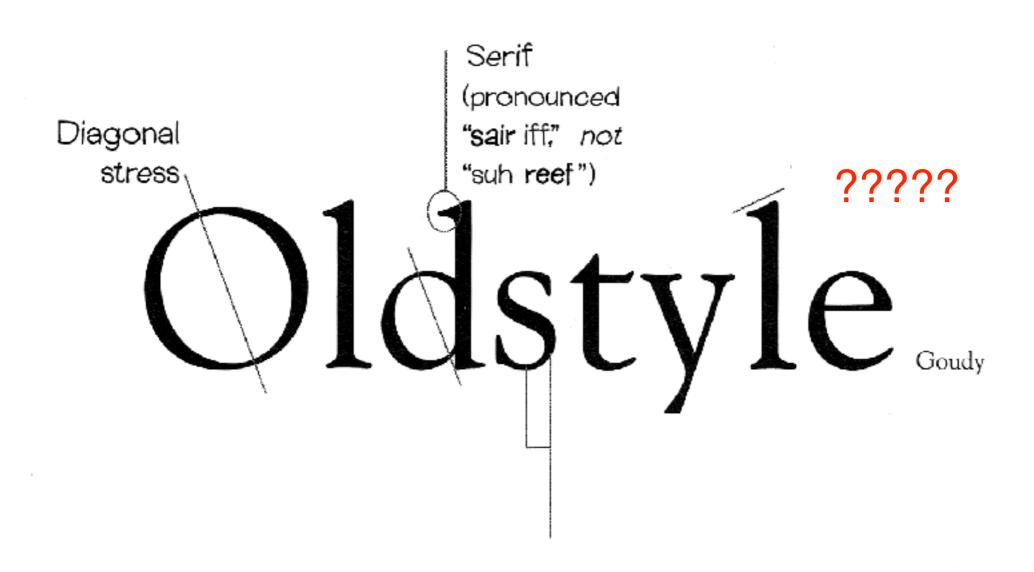

### Six Typographic Terms: Serif

Goudy Palatino Times

Baskerville Garamond

Source: R. Williams
The Non-Designers Design Book