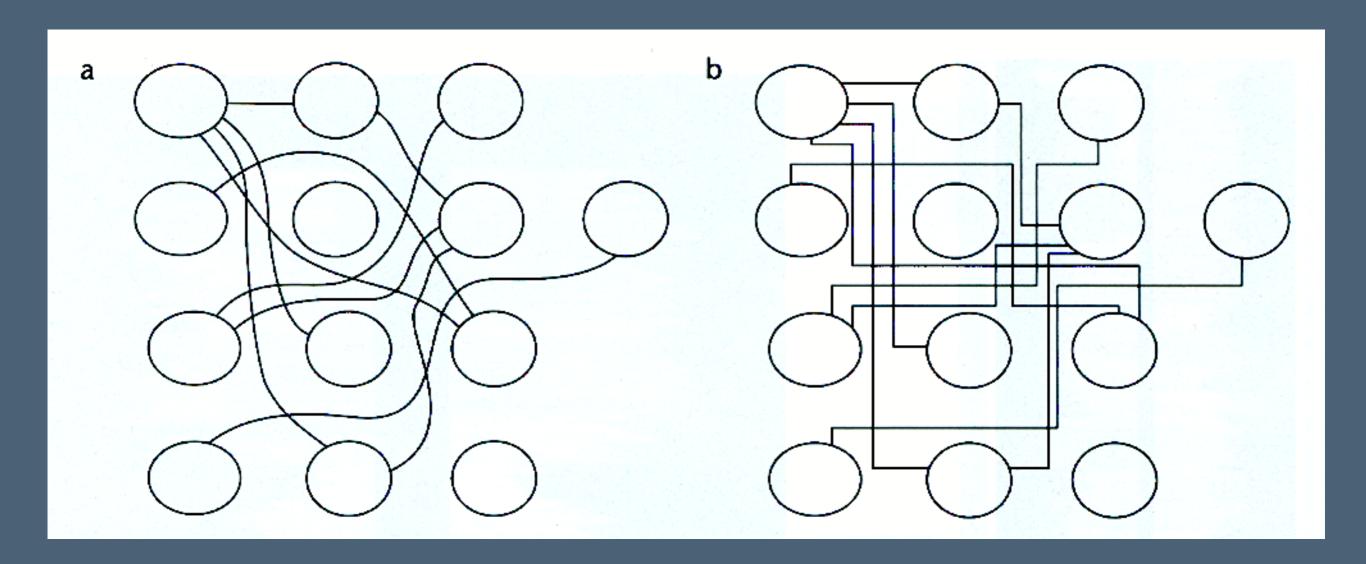

### Which paths are easier to follow?

# Continuity

We prefer smooth not abrupt changes
Connections are clearer with smooth contours