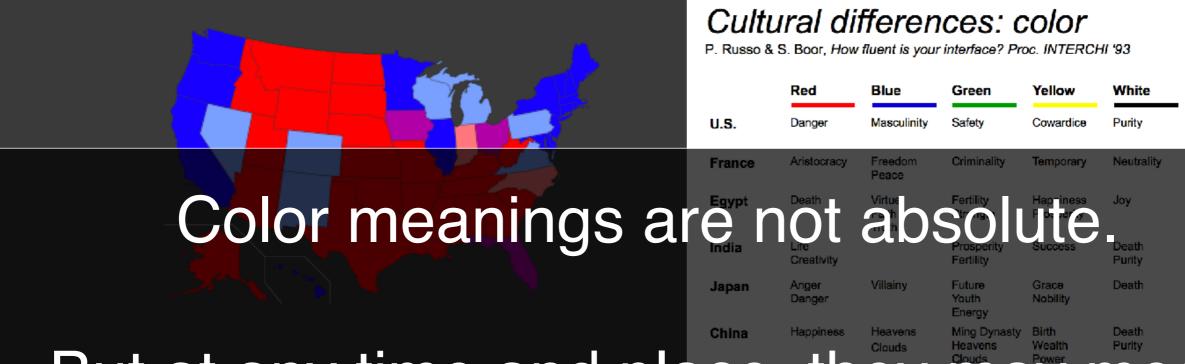

#### Cultural differences: color

P. Russo & S. Boor, How fluent is your interface? Proc. INTERCHI '93

|        | Red                | Blue                     | Green                             | Yellow                   | White           |
|--------|--------------------|--------------------------|-----------------------------------|--------------------------|-----------------|
| U.S.   | Danger             | Masculinity              | Safety                            | Cowardice                | Purity          |
| France | Aristocracy        | Freedom<br>Peace         | Criminality                       | Temporary                | Neutrality      |
| Egypt  | Death              | Virtue<br>Faith<br>Truth | Fertility<br>Strength             | Happiness<br>Prosperity  | Joy             |
| India  | Life<br>Creativity |                          | Prosperity<br>Fertility           | Success                  | Death<br>Purity |
| Japan  | Anger<br>Danger    | Villainy                 | Future<br>Youth<br>Energy         | Grace<br>Nobility        | Death           |
| China  | Happiness          | Heavens<br>Clouds        | Ming Dynasty<br>Heavens<br>Clouds | Birth<br>Wealth<br>Power | Death<br>Purity |

## Are color meaning arbitrary?

But at any time and place, they may mean something you don't intend.