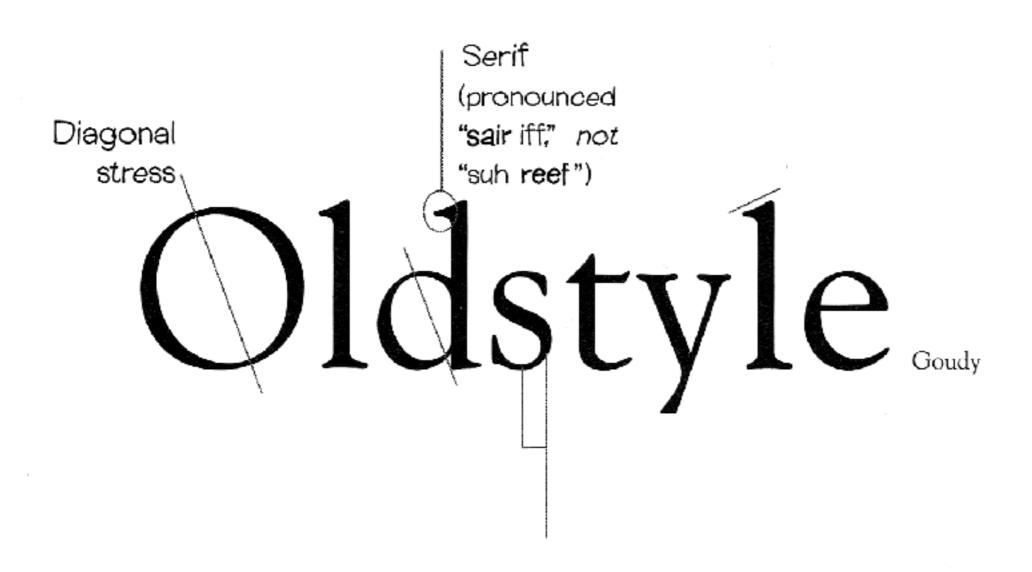

## Six Typographic Terms

### Six Typographic Terms: Serif

Goudy Palatino Times

Baskerville Garamond

Source: R. Williams
The Non-Designers Design Book