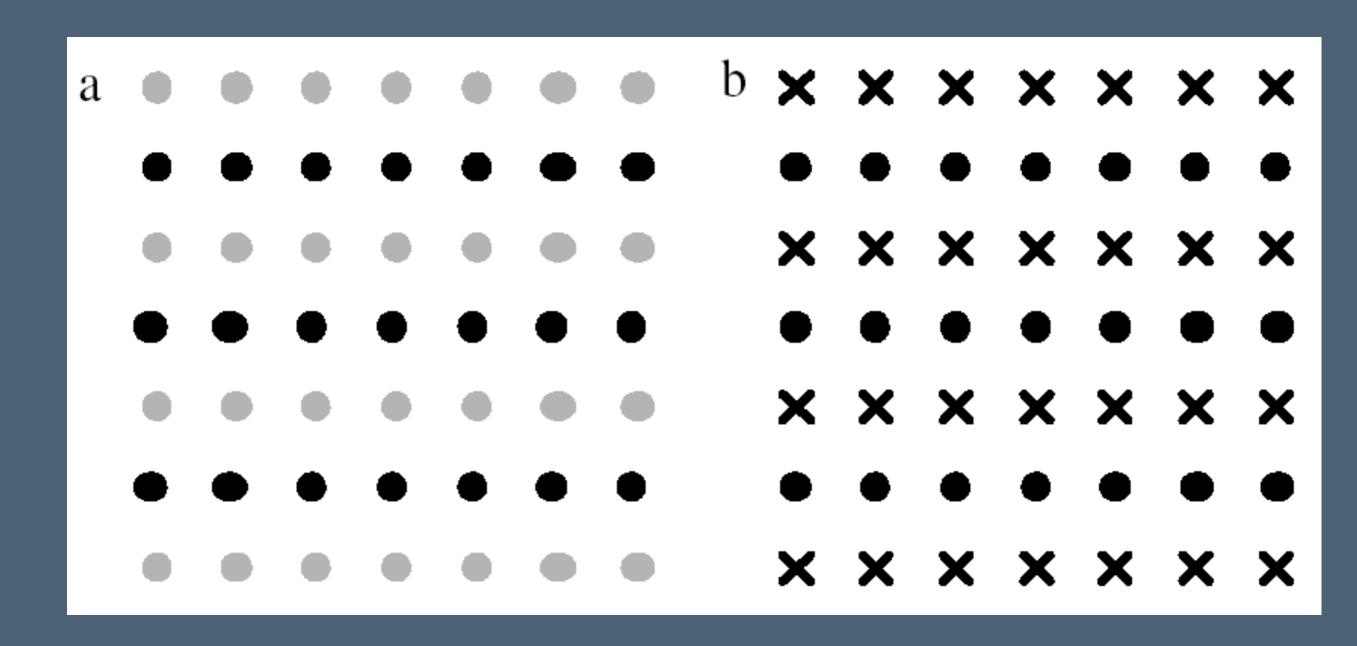

### What pattern do you see here?

# How is similarity used?

TUESDAY, NOVEMBER 4 — ELECTION DAY

### What pattern do you see here?

How are proximity and similarity used?