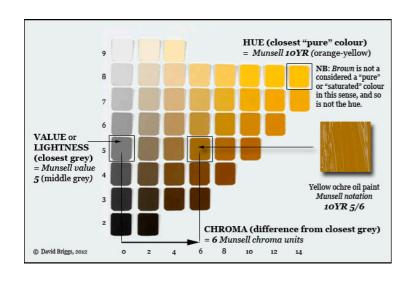

# There are three perceptual dimensions of color

# Every color is a point in the HSV space.

## How would we find this color?

## From Yellow, how do we get Brown?