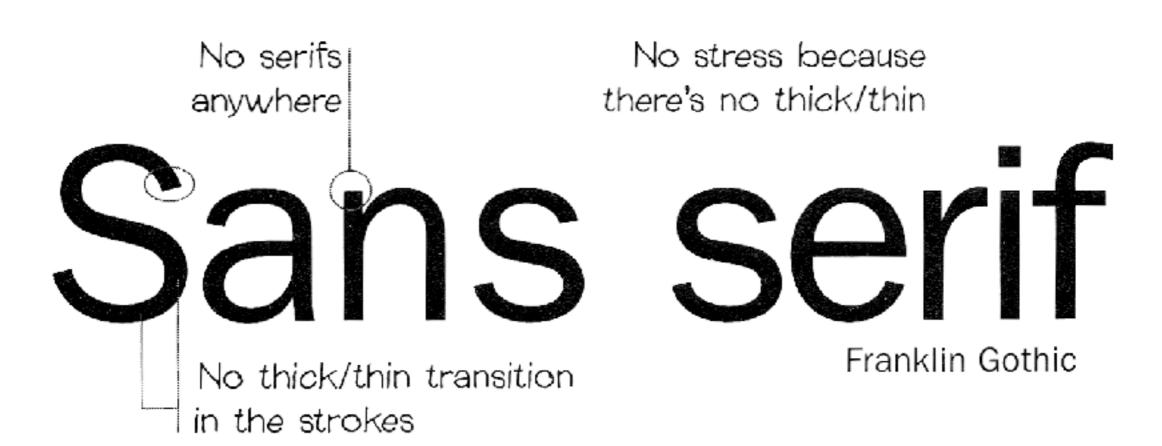

### Six Typographic Terms: Sans Serif

Antique Olive Formata

Gill Sans Franklin Gothic

Folio Syntax

Source: R.Williams
The Non-Designers Design Book