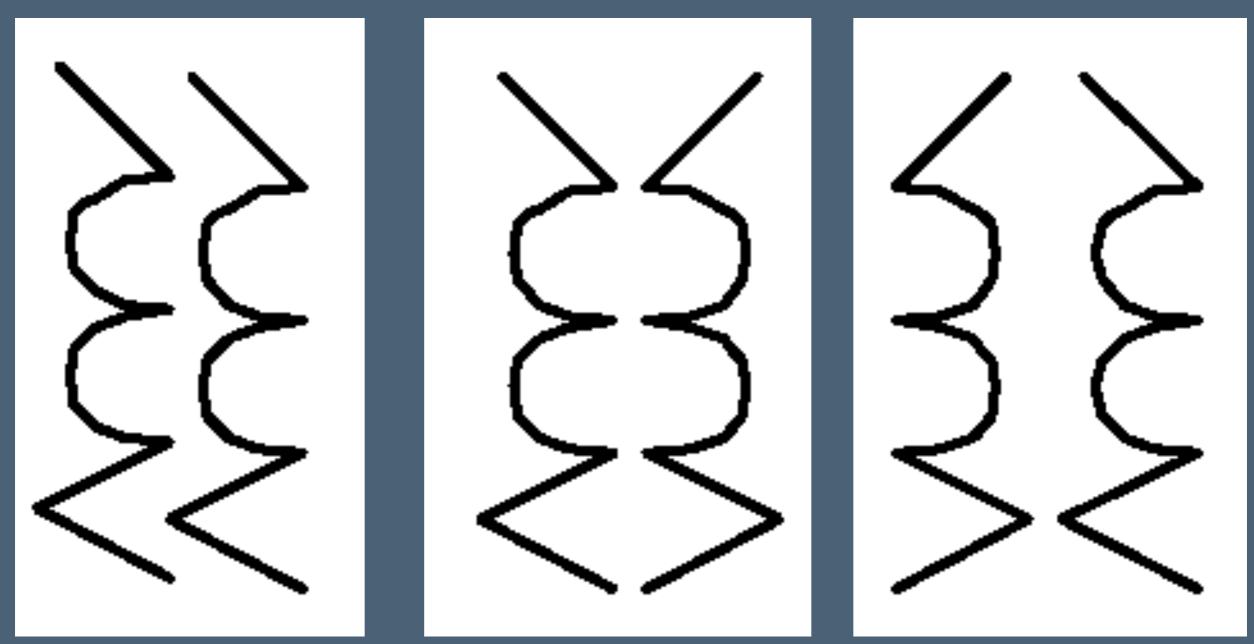

### Which paths are easier to follow?

# Continuity

We prefer smooth not abrupt changes
Connections are clearer with smooth contours