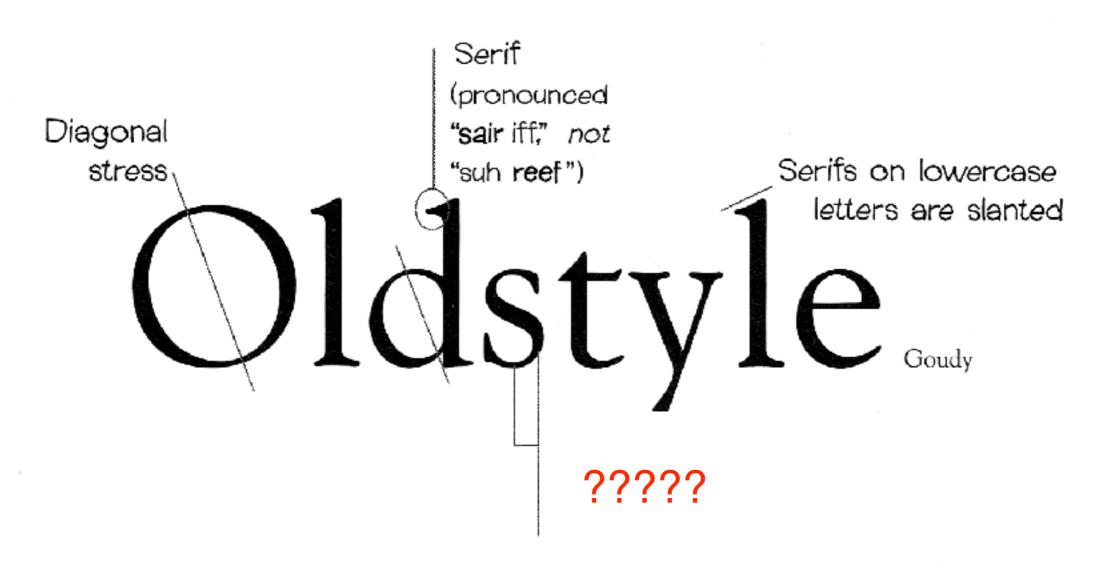

### Six Typographic Terms: Serif

Goudy Palatino Times

Baskerville Garamond

Source: R. Williams
The Non-Designers Design Book