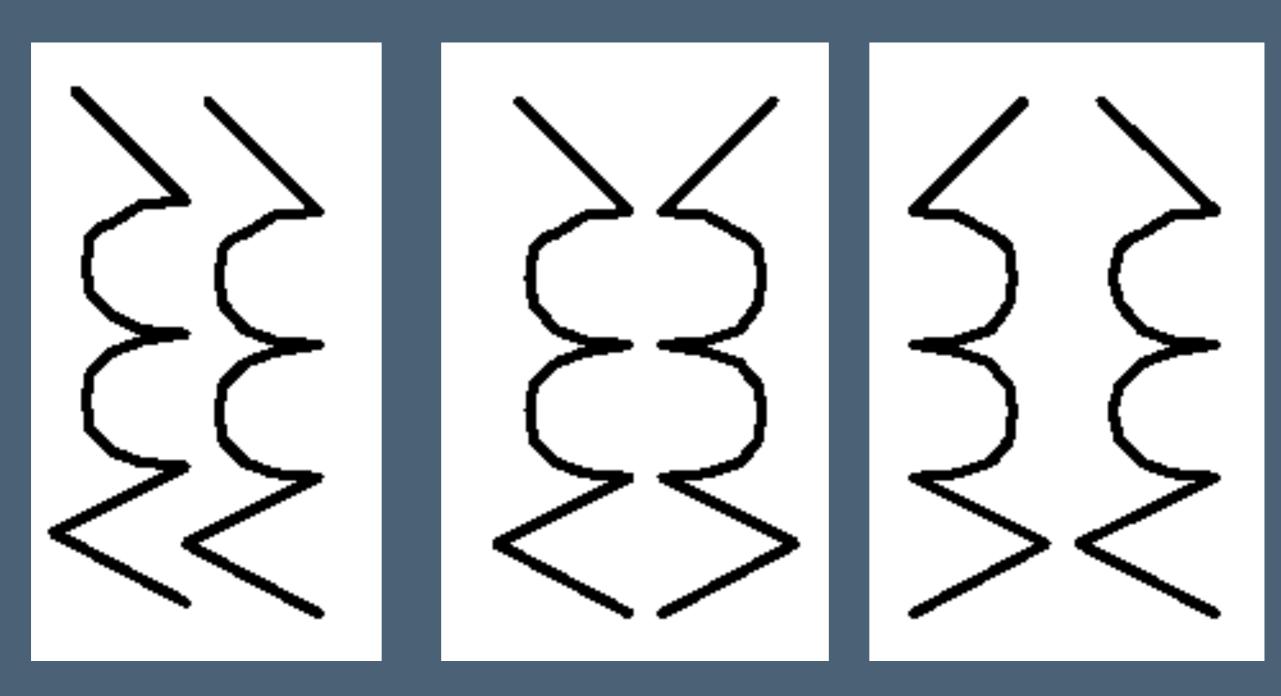

### Which paths are easier to follow?

# Continuity

We prefer smooth not abrupt changes
Connections are clearer with smooth contours