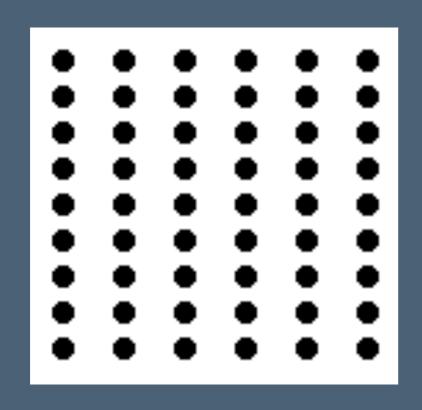

free encyclopedia

Typography is the art and technique of arranging type, type design, and modifying type glyphs. Type glyphs are created and modified using a variety of illustration techniques. The arrangement of type involves the selection of typefaces, point size, line length, leading (line spacing), adjusting the spaces between groups of letters (tracking) and adjusting the space between pairs of letters (kerning).

Arial 36 pt

Futura Medium, 14 pt

Myriad Regular, 12 pt

#### Typefaces, like everything, build reputations

Baskerville

The Literary
Magazine for
Gifted Kids &
Their Families



AFTER SHAVE BALM BAUME APRES RASAGE

# Gestalt

noun
an organized whole that is perceived as more than
a sum of its parts

### What pattern do you see here?



### What pattern do you see here?





# Proximity



# Proximity



# How is proximity used?

Tuesday, November 4
Election Day
An American Menu \$75
Caesar salad with anchovies, egg, and
Parmesan cheese
Clam chowder with Maine lobster and
pancetta
Grilled chicken with house-made
barbeque sauce with potato purée and
greens
Apple and raspberry pecan crisp with
vanilla ice cream

Tuesday, November 4 — Election Day

An American Menu \$75

Caesar salad with anchovies, egg, and Parmesan cheese

Clam chowder with Maine lobster and pancetta

Grilled chicken with house-made barbeque sauce with potato purée and greens

Apple and raspberry pecan crisp with vanilla ice cream

### What pattern do you see here?



# How is similarity used?

TUESDAY, NOVEMBER 4 — ELECTION DAY

#### AN AMERICAN MENU

\$75

#### Caesar salad

with anchovie