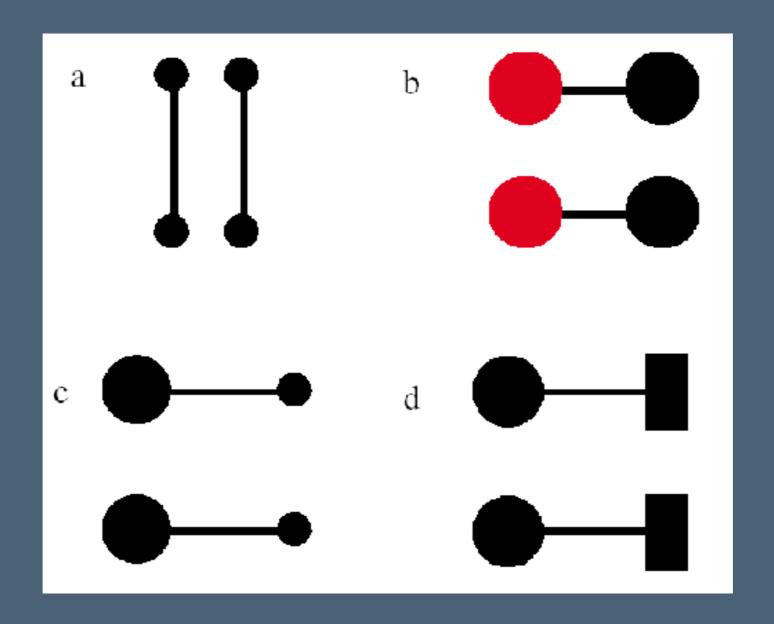

# What is the literal difference between a and b?

# What is the perceived difference between a and b?