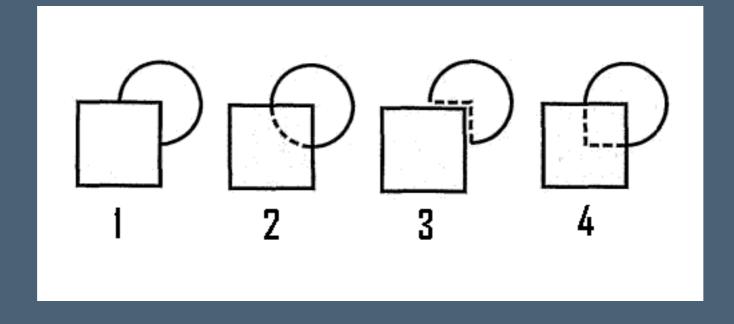

# What literal difference do you see between A B and C?

# What perceptual difference do you see between A B and C?