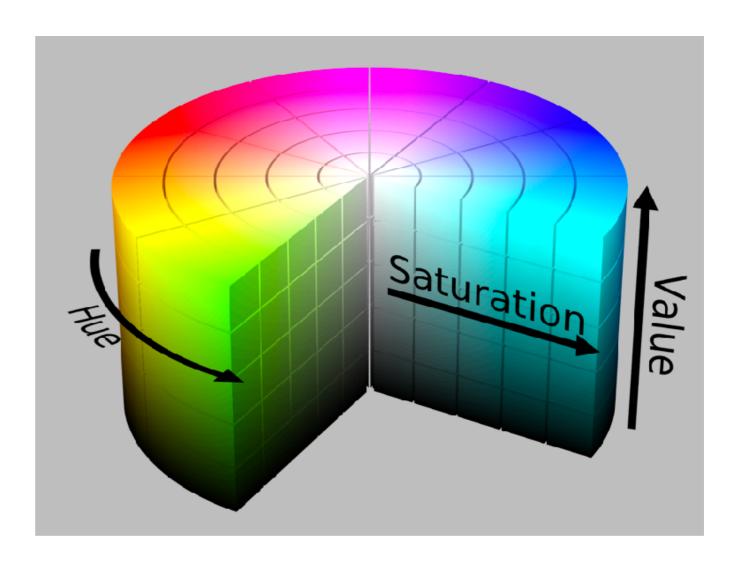

s largest and most complex scientific instruments to study the basic constituents of matter - the fundamental particles. The particles are made to collide together at close to the speed of light. The process gives the physicists clues about how the particles interact, and provides insights into the fundamental laws of nature.

# The human brain is always perceiving meaning (even when it is not intended)



The human brain is always perceiving meaning (even when it is not intended)



Use color, typography, and design carefully to convey your intended meaning

# Color

# On the web, we mostly use RGB color.

RGB
Mixing amounts of
Red, Green and Blue light



# There are three perceptual dimensions of color



# Every color is a point in the HSV space.



## How would we find this color?





## From Yellow, how do we get Brown?



#### **Color Schemes**

#### complementary colors

hues apposite the color wheel

complementary colors are more intense, and "vibrate" when placed next to each other as they compete for your attention



#### split complementary colors

one of the complementary colors is split off into a pair of neighboring hues



#### analogous colors

colors that neighbor one another on the color wheel

hues appear to "push" at each other, creating an optical illusion where each zone appears larger when it has your attention



#### triad colors

hues equidistant on the color wheel



#### Color Wheel



Y - yellow YG - yellow green

G-green

BG - blue green

C-cyan

B-blue

VB - violet blue

V - violet

M - magenta

RM - red magenta



## Choosing colors

- · S