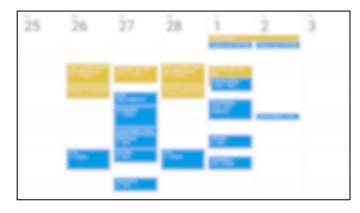

#### GCalendar: Database of events

### **READ**: How do users read data in Calendar?

How do they see different portions of the database?

"Week" view

"Month" view

| Creator | Start date  | <b>End Date</b> | Title                              |
|---------|-------------|-----------------|------------------------------------|
| Chilton | Feb 28, 7pm | Feb 28, 8pm     | Dinner with Lee                    |
| Chilton | Feb 14, 4pm | Feb 17, 12pm    | National Academy of Sciences event |