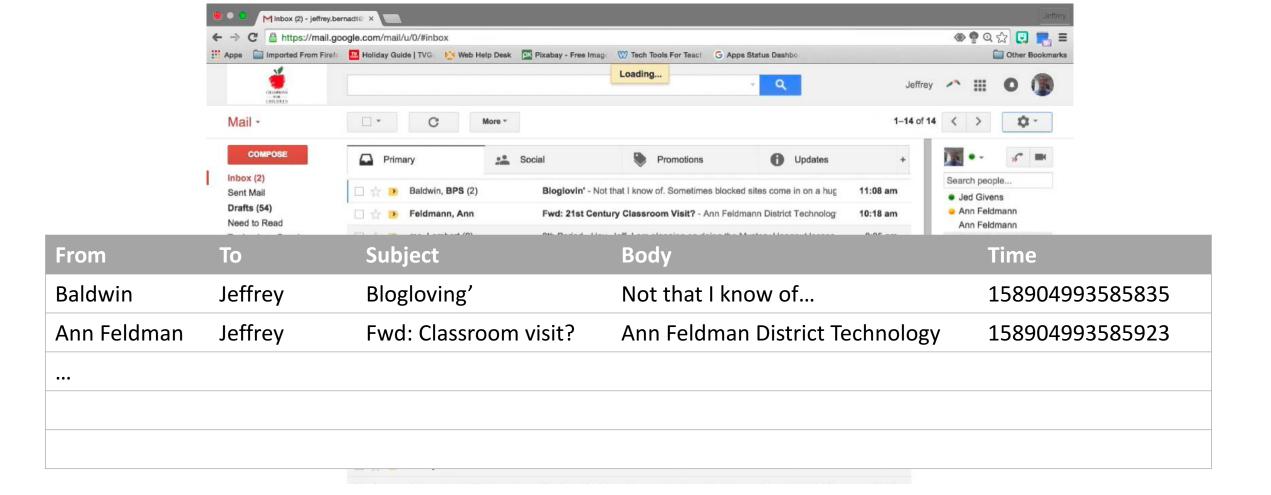

# Most websites allow users to: Create, Read, Update, and Delete Data

| From          | То            | Subject               | Body                                                  | Time            |
|---------------|---------------|-----------------------|-------------------------------------------------------|-----------------|
| Baldwin       | Jeffrey       | Blogloving'           | Not that I know of                                    | 158904993585835 |
| Ann Feldman   | Jeffrey       | Fwd: Classroom visit? | Ann Feldman District Technology                       | 158904993585923 |
| Lydia Chilton | Lee Bollinger | Bowling tuesday       | Hey dude! Donnie and I were thinking of going bowling | 158904993443772 |

#### **READ**: How do users read data in GMail?

How do they see different portions of the database?

| ID                                   | From             | То               | Subject                                                                                      | Body                                                                            | Response to | Time         |
|--------------------------------------|------------------|------------------|----------------------------------------------------------------------------------------------|---------------------------------------------------------------------------------|-------------|--------------|
| 1                                    | Baldwin          | Jeffrey          | Blogloving'                                                                                  | Not that I know of                                                              |             | 158904993585 |
| 2                                    | Ann<br>Feldman   | Jeffrey          | Fwd: Classroom visit?                                                                        | Ann Feldman District<br>Technology                                              |             | 158904993585 |
| 3 · c                                | Jeffrey          | Lambert          | 8 <sup>th</sup> Period                                                                       | Hey Lambert,                                                                    | 0           | 158904993589 |
| 4                                    | Lambert          | Jeff             |                                                                                              | Hey Jeff,                                                                       | 3           | 158904993599 |
| COMPOSE                              |                  | Social           | Promotions 6                                                                                 | Updates +                                                                       |             |              |
| nbox (2)<br>Sent Mail<br>Drafts (54) | Baldwin, BPS (2) | Bioglovin' - Not | that I know of. Sometimes blocked sites come in the Classroom Visit? - Ann Feldmann District | n on a hug 11:08 am Search people  Jed Givens  Fechnolog: 10:18 am Ann Feldmann |             |              |
| chnology Coach                       | me, Lambert (2)  |                  | Jeff. I am planning on doing the Mystery Hange                                               | Christopher Kessell                                                             |             |              |