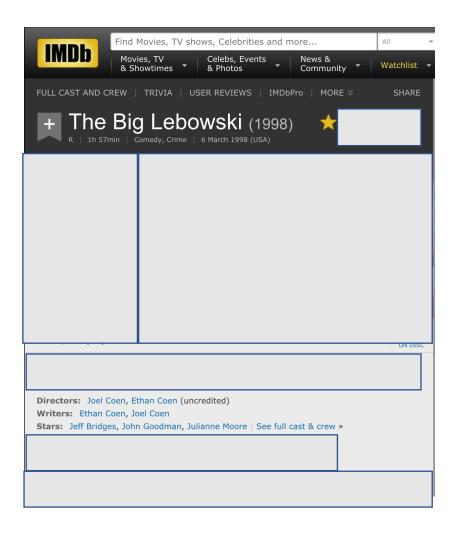

### IMDB uses a template and a database

| Title            | Plot summary                     | poster        | year |
|------------------|----------------------------------|---------------|------|
| The Big Lebowski | "The dude"<br>Lebowski, mistaken | Lebowski.jpg  | 1998 |
| The Big Short    | In 2006-7 a group of investors   | Big_short.jpg | 2015 |
| The Big Chill    | A group of 7 former roommates    | Big_chill.jpg | 1983 |

## IMDB uses a template and a database And fills in the data dynamically on pageload

| Title            | Plot summary                     | poster        | year |
|------------------|----------------------------------|---------------|------|
| The Big Lebowski | "The dude"<br>Lebowski, mistaken | Lebowski.jpg  | 1998 |
| The Big Short    | In 2006-7 a group of investors   | Big_short.jpg | 2015 |
| The Big Chill    | A group of 7 former roommates    | Big_chill.jpg | 1983 |

## IMDB uses a template and dynamically fills the template from a database query

## Use templates to for dynamically generate pages from data in the database

| Title            | Plot summary                     | poster        | year |
|------------------|----------------------------------|---------------|------|
| The Big Lebowski | "The dude"<br>Lebowski, mistaken | Lebowski.jpg  | 1998 |
| The Big Short    | In 2006-7 a group of investors   | Big_short.jpg | 2015 |
| The Big Chill    | A group of 7 former roommates    | Big_chill.jpg | 1983 |