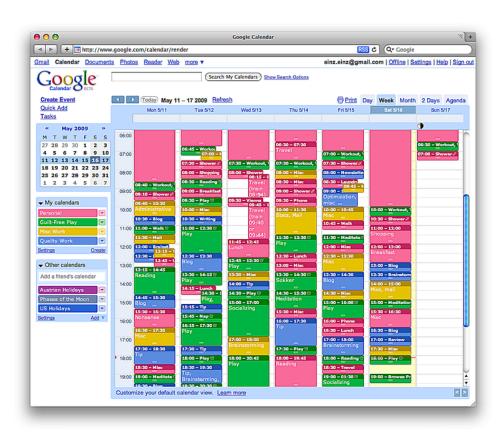

#### GCalendar: Database of events

### **READ**: How do users read data in Calendar?

How do they see different portions of the database?

"Week" view

"Month" view

| Creator | Start date  | <b>End Date</b> | Title                              |
|---------|-------------|-----------------|------------------------------------|
| Chilton | Feb 28, 7pm | Feb 28, 8pm     | Dinner with Lee                    |
| Chilton | Feb 14, 4pm | Feb 17, 12pm    | National Academy of Sciences event |