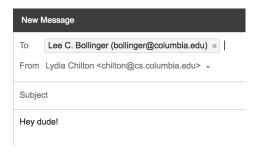

# Most websites allow users to: Create, Read, Update, and Delete Data

| From          | То            | Subject               | Body                                                  | Time            |
|---------------|---------------|-----------------------|-------------------------------------------------------|-----------------|
| Baldwin       | Jeffrey       | Blogloving'           | Not that I know of                                    | 158904993585835 |
| Ann Feldman   | Jeffrey       | Fwd: Classroom visit? | Ann Feldman District Technology                       | 158904993585923 |
| Lydia Chilton | Lee Bollinger | Bowling tuesday       | Hey dude! Donnie and I were thinking of going bowling | 158904993443772 |

### **CREATE**: How do users create data in GMail?

INSERT INTO emails (To, From, Subject, Body, time)

VALUES ("Baldwin", "Jeffrey", "Bloglovin", "not that I know of", NOW)