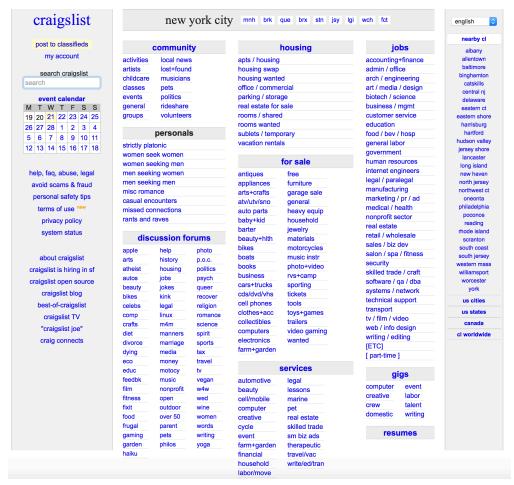

# Craigslist: Database of sales posts

## What's the difference?

CL new york > brooklyn > for sale > furniture - by owne