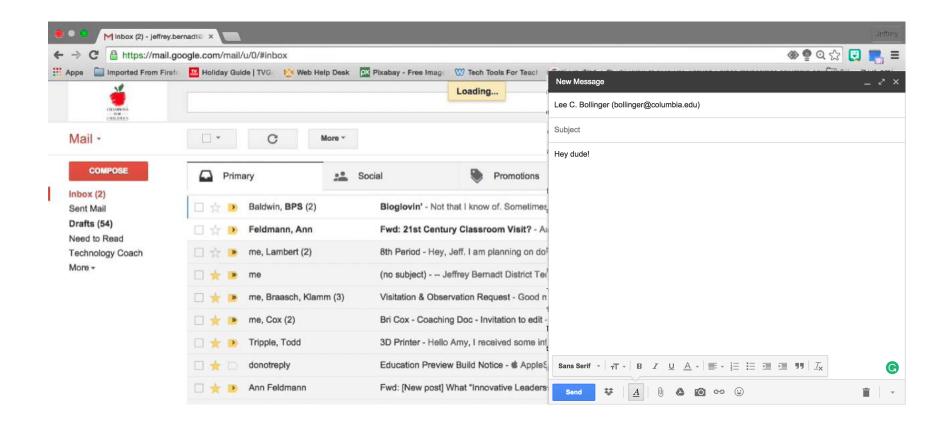

### **CREATE**: How do users create data in GMail?

INSERT INTO emails (To, From, Subject, Body, time)

VALUES ("Baldwin", "Jeffrey", "Bloglovin", "not that I know of", NOW)