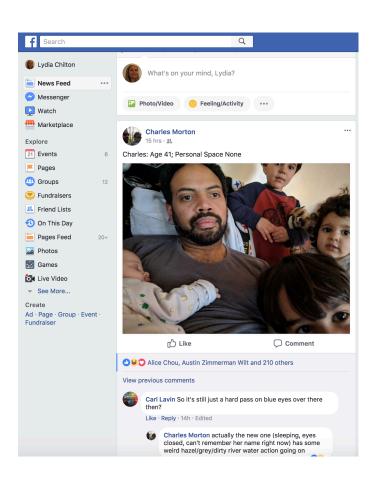

## Facebook: Database of posts

## Facebook is a database of posts.

# What fields are in the Facebook posts database?

| creator        | text                     | Likes | rime        |
|----------------|--------------------------|-------|-------------|
| Charles Morton | Charles Age 41: Personal | 210   | 15890499358 |
|                |                          |       |             |
|                |                          |       |             |
|                |                          |       |             |
|                |                          |       |             |