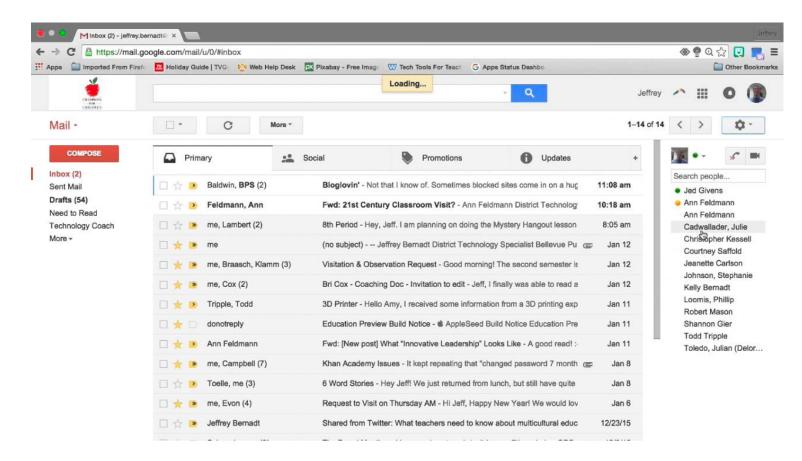

#### Gmail is a database of emails

# What are the key bits of information stored for each **email**?

#### **READ**: How do users read data in GMail?

How do they see different portions of the database?

| ID                                   | From             | То               | Subject                                                                                      | Body                                                                            | Response to | Time         |
|--------------------------------------|------------------|------------------|----------------------------------------------------------------------------------------------|---------------------------------------------------------------------------------|-------------|--------------|
| 1                                    | Baldwin          | Jeffrey          | Blogloving'                                                                                  | Not that I know of                                                              |             | 158904993585 |
| 2                                    | Ann<br>Feldman   | Jeffrey          | Fwd: Classroom visit?                                                                        | Ann Feldman District<br>Technology                                              |             | 158904993585 |
| 3 · c                                | Jeffrey          | Lambert          | 8 <sup>th</sup> Period                                                                       | Hey Lambert,                                                                    | 0           | 158904993589 |
| 4                                    | Lambert          | Jeff             |                                                                                              | Hey Jeff,                                                                       | 3           | 158904993599 |
| COMPOSE                              |                  | Social           | Promotions 6                                                                                 | Updates +                                                                       |             |              |
| nbox (2)<br>Sent Mail<br>Drafts (54) | Baldwin, BPS (2) | Bioglovin' - Not | that I know of. Sometimes blocked sites come in the Classroom Visit? - Ann Feldmann District | n on a hug 11:08 am Search people  Jed Givens  Fechnolog: 10:18 am Ann Feldmann |             |              |
| chnology Coach                       | me, Lambert (2)  |                  | Jeff. I am planning on doing the Mystery Hange                                               | Christopher Kessell                                                             |             |              |