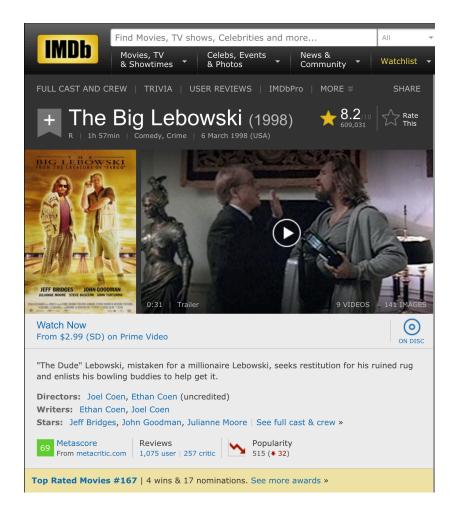

### IMDB uses a template and a database

| Title            | Plot summary                     | poster        | year |
|------------------|----------------------------------|---------------|------|
| The Big Lebowski | "The dude"<br>Lebowski, mistaken | Lebowski.jpg  | 1998 |
| The Big Short    | In 2006-7 a group of investors   | Big_short.jpg | 2015 |
| The Big Chill    | A group of 7 former roommates    | Big_chill.jpg | 1983 |

## IMDB uses a template and a database And fills in the data dynamically on pageload

| Title            | Plot summary                     | poster        | year |
|------------------|----------------------------------|---------------|------|
| The Big Lebowski | "The dude"<br>Lebowski, mistaken | Lebowski.jpg  | 1998 |
| The Big Short    | In 2006-7 a group of investors   | Big_short.jpg | 2015 |
| The Big Chill    | A group of 7 former roommates    | Big_chill.jpg | 1983 |

## IMDB uses a template and dynamically fills the template from a database query