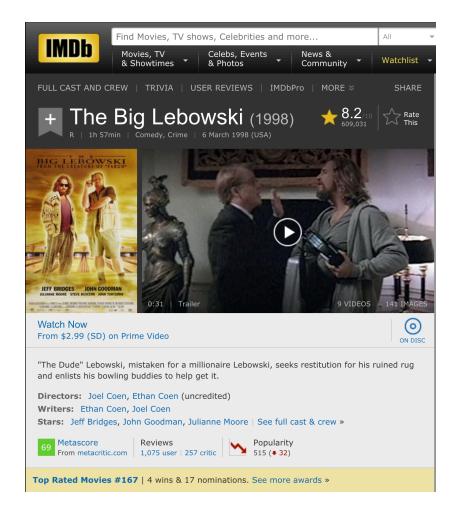

## On IMDB, are there 100,000 static HTML pages sitting around?

### IMDB uses a template and a database

| Title            | Plot summary                     | poster        | year |
|------------------|----------------------------------|---------------|------|
| The Big Lebowski | "The dude"<br>Lebowski, mistaken | Lebowski.jpg  | 1998 |
| The Big Short    | In 2006-7 a group of investors   | Big_short.jpg | 2015 |
| The Big Chill    | A group of 7 former roommates    | Big_chill.jpg | 1983 |

## IMDB uses a template and a database And fills in the data dynamically on pageload

| Title            | Plot summary                     | poster        | year |
|------------------|----------------------------------|---------------|------|
| The Big Lebowski | "The dude"<br>Lebowski, mistaken | Lebowski.jpg  | 1998 |
| The Big Short    | In 2006-7 a group of investors   | Big_short.jpg | 2015 |
| The Big Chill    | A group of 7 former roommates    | Big_chill.jpg | 1983 |

## IMDB uses a template and dynamically fills the template from a database query

## Use templates to for dynamically generate pages from data in the database

| Title            | Plot summary                     | poster        | year |
|------------------|----------------------------------|---------------|------|
| The Big Lebowski | "The dude"<br>Lebowski, mistaken | Lebowski.jpg  | 1998 |
| The Big Short    | In 2006-7 a group of investors   | Big_short.jpg | 2015 |
| The Big Chill    | A group of 7 former roommates    | Big_chill.jpg | 1983 |