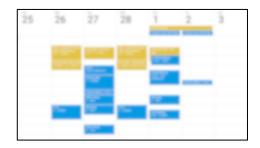

### **READ**: How do users read data in Calendar?

How do they see different portions of the database?

"Week" view

"Month" view

| Creator | Start date  | <b>End Date</b> | Title                              |
|---------|-------------|-----------------|------------------------------------|
| Chilton | Feb 28, 7pm | Feb 28, 8pm     | Dinner with Lee                    |
| Chilton | Feb 14, 4pm | Feb 17, 12pm    | National Academy of Sciences event |