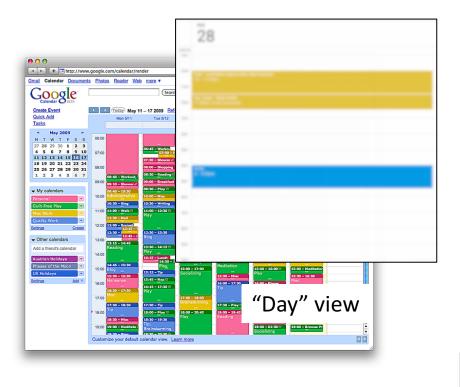

#### GCalendar: Database of events

### **READ**: How do users read data in Calendar?

How do they see different portions of the database?

"Week" view

"Month" view

| Creator | Start date  | <b>End Date</b> | Title                              |
|---------|-------------|-----------------|------------------------------------|
| Chilton | Feb 28, 7pm | Feb 28, 8pm     | Dinner with Lee                    |
| Chilton | Feb 14, 4pm | Feb 17, 12pm    | National Academy of Sciences event |