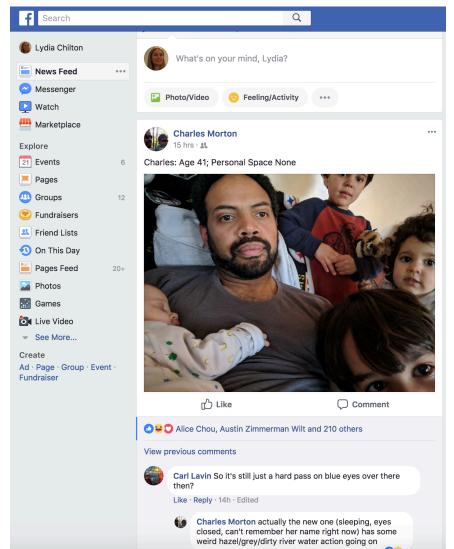

## Facebook is a database of posts.

# What fields are in the Facebook posts database?

| creator        | text                     | Likes | rime        |
|----------------|--------------------------|-------|-------------|
| Charles Morton | Charles Age 41: Personal | 210   | 15890499358 |
|                |                          |       |             |
|                |                          |       |             |
|                |                          |       |             |
|                |                          |       |             |

### **CREATE**: How do users create data in Facebook?

INSERT INTO posts (creator, text, likes, time)

VALUES
("Charles Morton",
"Charles: Age 41: Personal Space None <img src="">"
0,
NOW())