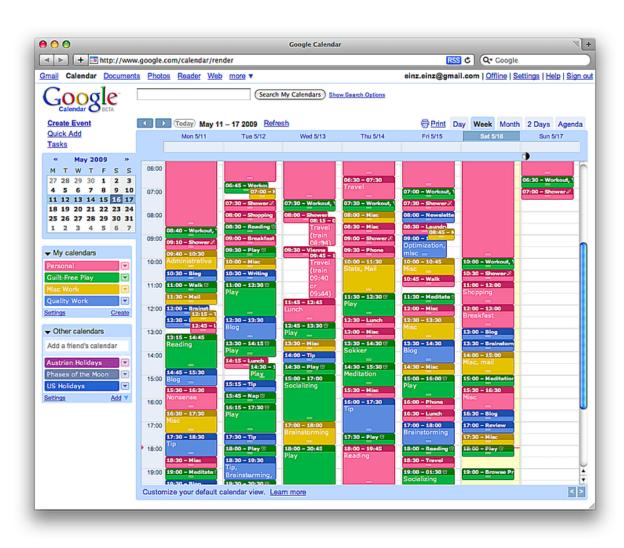

#### GCalendar: Database of events

### **READ**: How do users read data in Calendar?

How do they see different portions of the database?

"Week" view

"Month" view

| Creator | Start date  | <b>End Date</b> | Title                              |
|---------|-------------|-----------------|------------------------------------|
| Chilton | Feb 28, 7pm | Feb 28, 8pm     | Dinner with Lee                    |
| Chilton | Feb 14, 4pm | Feb 17, 12pm    | National Academy of Sciences event |