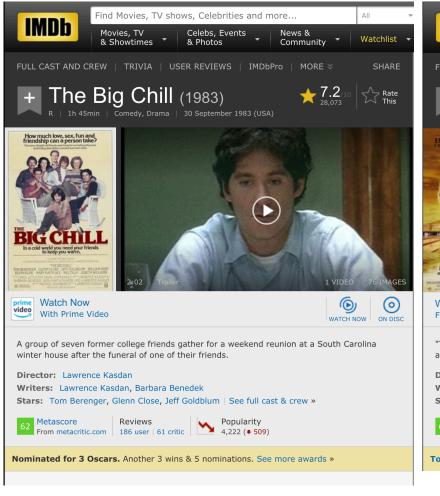

### IMDB uses a template and a database

| Title            | Plot summary                     | poster        | year |
|------------------|----------------------------------|---------------|------|
| The Big Lebowski | "The dude"<br>Lebowski, mistaken | Lebowski.jpg  | 1998 |
| The Big Short    | In 2006-7 a group of investors   | Big_short.jpg | 2015 |
| The Big Chill    | A group of 7 former roommates    | Big_chill.jpg | 1983 |

## IMDB uses a template and a database And fills in the data dynamically on pageload

| Title            | Plot summary                     | poster        | year |
|------------------|----------------------------------|---------------|------|
| The Big Lebowski | "The dude"<br>Lebowski, mistaken | Lebowski.jpg  | 1998 |
| The Big Short    | In 2006-7 a group of investors   | Big_short.jpg | 2015 |
| The Big Chill    | A group of 7 former roommates    | Big_chill.jpg | 1983 |

## Use templates to for dynamically generate pages from data in the database

| Title            | Plot summary                     | poster        | year |
|------------------|----------------------------------|---------------|------|
| The Big Lebowski | "The dude"<br>Lebowski, mistaken | Lebowski.jpg  | 1998 |
| The Big Short    | In 2006-7 a group of investors   | Big_short.jpg | 2015 |
| The Big Chill    | A group of 7 former roommates    | Big_chill.jpg | 1983 |