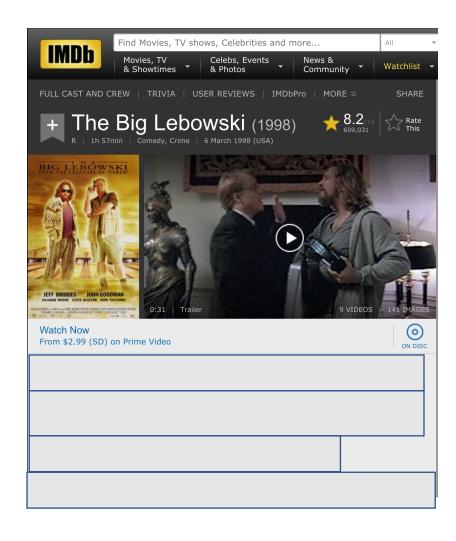

## On IMDB, are there 100,000 static HTML pages sitting around?

### IMDB uses a template and a database

| Title            | Plot summary                     | poster        | year |
|------------------|----------------------------------|---------------|------|
| The Big Lebowski | "The dude"<br>Lebowski, mistaken | Lebowski.jpg  | 1998 |
| The Big Short    | In 2006-7 a group of investors   | Big_short.jpg | 2015 |
| The Big Chill    | A group of 7 former roommates    | Big_chill.jpg | 1983 |

## IMDB uses a template and a database And fills in the data dynamically on pageload

| Title            | Plot summary                     | poster        | year |
|------------------|----------------------------------|---------------|------|
| The Big Lebowski | "The dude"<br>Lebowski, mistaken | Lebowski.jpg  | 1998 |
| The Big Short    | In 2006-7 a group of investors   | Big_short.jpg | 2015 |
| The Big Chill    | A group of 7 former roommates    | Big_chill.jpg | 1983 |