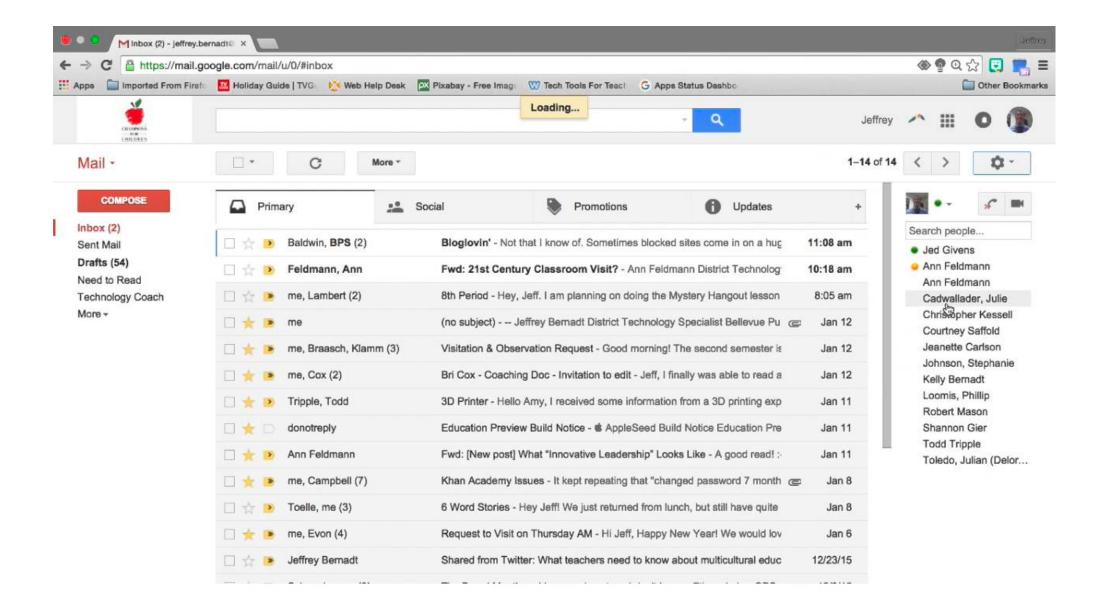

### **GMail**: Database of emails

#### Gmail is a database of emails

#### **READ**: How do users read data in GMail?

How do they see different portions of the database?

| ID                                   | From             | То               | Subject                                                                                      | Body                                                                            | Response to | Time         |
|--------------------------------------|------------------|------------------|----------------------------------------------------------------------------------------------|---------------------------------------------------------------------------------|-------------|--------------|
| 1                                    | Baldwin          | Jeffrey          | Blogloving'                                                                                  | Not that I know of                                                              |             | 158904993585 |
| 2                                    | Ann<br>Feldman   | Jeffrey          | Fwd: Classroom visit?                                                                        | Ann Feldman District<br>Technology                                              |             | 158904993585 |
| 3 · c                                | Jeffrey          | Lambert          | 8 <sup>th</sup> Period                                                                       | Hey Lambert,                                                                    | 0           | 158904993589 |
| 4                                    | Lambert          | Jeff             |                                                                                              | Hey Jeff,                                                                       | 3           | 158904993599 |
| COMPOSE                              |                  | Social           | Promotions 6                                                                                 | Updates +                                                                       |             |              |
| nbox (2)<br>Sent Mail<br>Drafts (54) | Baldwin, BPS (2) | Bioglovin' - Not | that I know of. Sometimes blocked sites come in the Classroom Visit? - Ann Feldmann District | n on a hug 11:08 am Search people  Jed Givens  Fechnolog: 10:18 am Ann Feldmann |             |              |
| chnology Coach                       | me, Lambert (2)  |                  | Jeff. I am planning on doing the Mystery Hange                                               | Christopher Kessell                                                             |             |              |