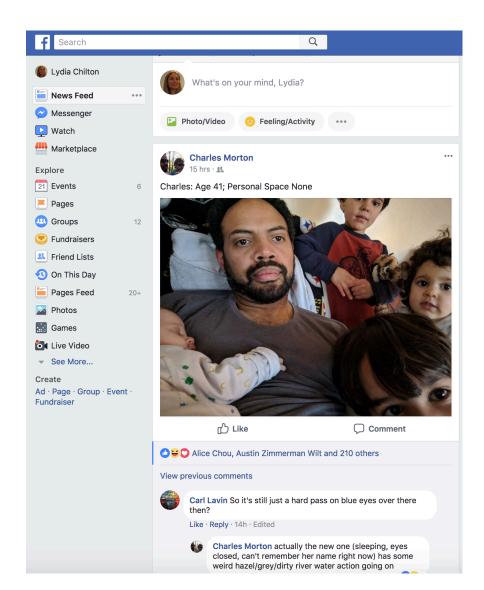

## Facebook is a database of posts.

# What fields are in the Facebook posts database?

| creator        | text                     | Likes | rime        |
|----------------|--------------------------|-------|-------------|
| Charles Morton | Charles Age 41: Personal | 210   | 15890499358 |
|                |                          |       |             |
|                |                          |       |             |
|                |                          |       |             |
|                |                          |       |             |

### **CREATE**: How do users create data in Facebook?

INSERT INTO posts (creator, text, likes, time)

VALUES
("Charles Morton",
"Charles: Age 41: Personal Space None <img src="">"
0,
NOW())