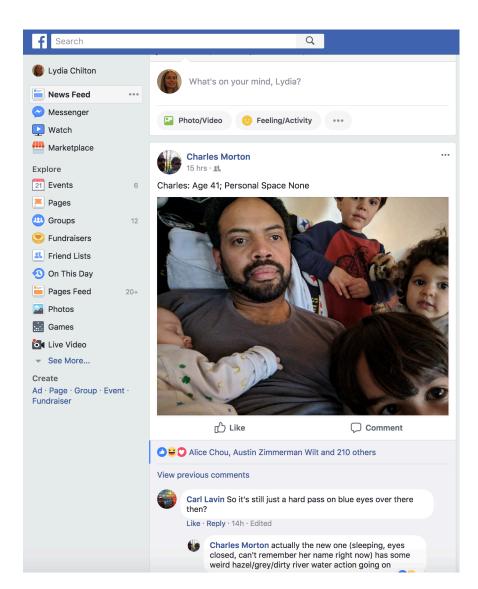

## Facebook is a database of posts.

# What fields are in the Facebook posts database?

| creator        | text                     | Likes | rime        |
|----------------|--------------------------|-------|-------------|
| Charles Morton | Charles Age 41: Personal | 210   | 15890499358 |
|                |                          |       |             |
|                |                          |       |             |
|                |                          |       |             |
|                |                          |       |             |

### **CREATE**: How do users create data in Facebook?

INSERT INTO posts (creator, text, likes, time)

VALUES
("Charles Morton",
"Charles: Age 41: Personal Space None <img src="">"
0,
NOW())