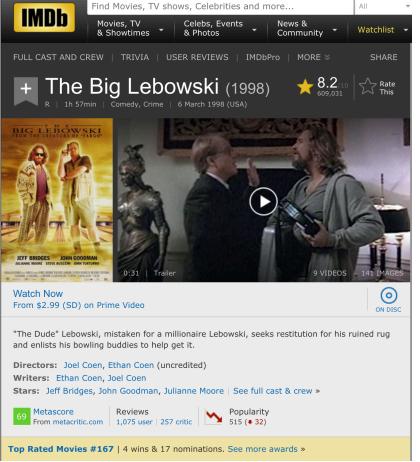

### IMDB uses a template and a database

| Title            | Plot summary                     | poster        | year |
|------------------|----------------------------------|---------------|------|
| The Big Lebowski | "The dude"<br>Lebowski, mistaken | Lebowski.jpg  | 1998 |
| The Big Short    | In 2006-7 a group of investors   | Big_short.jpg | 2015 |
| The Big Chill    | A group of 7 former roommates    | Big_chill.jpg | 1983 |

## IMDB uses a template and a database And fills in the data dynamically on pageload

| Title            | Plot summary                     | poster        | year |
|------------------|----------------------------------|---------------|------|
| The Big Lebowski | "The dude"<br>Lebowski, mistaken | Lebowski.jpg  | 1998 |
| The Big Short    | In 2006-7 a group of investors   | Big_short.jpg | 2015 |
| The Big Chill    | A group of 7 former roommates    | Big_chill.jpg | 1983 |

## Use templates to for dynamically generate pages from data in the database

| Title            | Plot summary                     | poster        | year |
|------------------|----------------------------------|---------------|------|
| The Big Lebowski | "The dude"<br>Lebowski, mistaken | Lebowski.jpg  | 1998 |
| The Big Short    | In 2006-7 a group of investors   | Big_short.jpg | 2015 |
| The Big Chill    | A group of 7 former roommates    | Big_chill.jpg | 1983 |