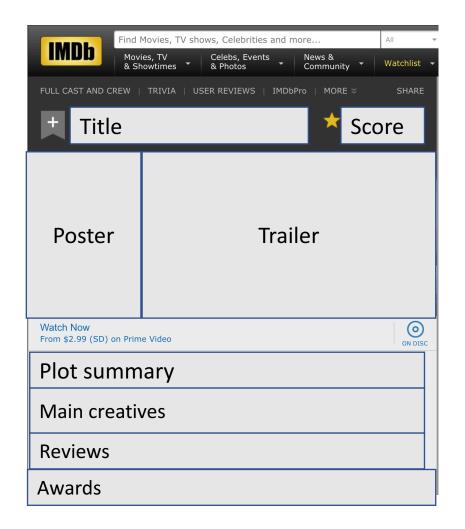

### IMDB uses a template and a database

| Title            | Plot summary                     | poster        | year |
|------------------|----------------------------------|---------------|------|
| The Big Lebowski | "The dude"<br>Lebowski, mistaken | Lebowski.jpg  | 1998 |
| The Big Short    | In 2006-7 a group of investors   | Big_short.jpg | 2015 |
| The Big Chill    | A group of 7 former roommates    | Big_chill.jpg | 1983 |

## IMDB uses a template and a database And fills in the data dynamically on pageload

| Title            | Plot summary                     | poster        | year |
|------------------|----------------------------------|---------------|------|
| The Big Lebowski | "The dude"<br>Lebowski, mistaken | Lebowski.jpg  | 1998 |
| The Big Short    | In 2006-7 a group of investors   | Big_short.jpg | 2015 |
| The Big Chill    | A group of 7 former roommates    | Big_chill.jpg | 1983 |

## IMDB uses a template and dynamically fills the template from a database query

### IMDB Template