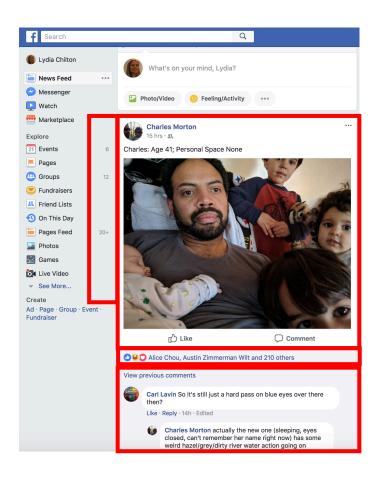

cally fills the template from a database query



### Anyone remember the other categories?



### Anyone remember the other categories?



### Anyone remember the other categories?



### IMDB Template



## Templates are standardizations. What can go wrong?



## Templates are standardizations. What can go wrong?



### Expect to iterate on your templates







## What is **statically** generated on the Craigslist homepage?





## What is **dynamically** generated on the Craigslist homepage?





## What is statically generated on the Craigslist homepage?





# AJAX: Updating portions of the page from the database

### These pages do not update once loaded





### These pages DO update once loaded





### What portions of this page update?



### What portions of this page update?



### What portions of this page DO NOT update?



### What portions of this page DO NOT update?



### What portions of this page update?



#### What portions of this page DO NOT update?



# From a back-end perspective Facebook, Gmail are very similar. What's different?



And the information needs they serve are different.



You can drive a lot of human behavior with one database update.

### Summary

### Sites with lots of data have a database in the backend



Front-ends and back-ends are tightly coupled.

So you need to know something about back-end databases

To create awesome websites

### CRUD: Operations for interacting with a database

#### Create



#### Read



#### **U**pdate



#### **D**elete



















## Use templates to for dynamically generate pages from data