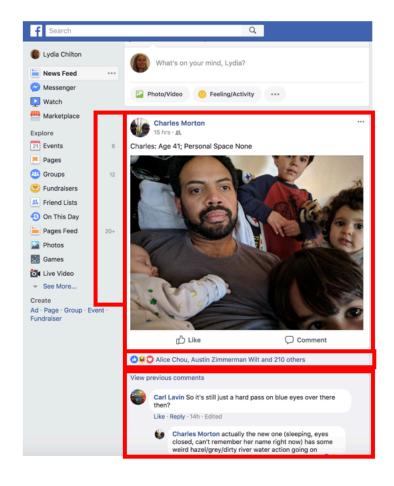

## Facebook is a database of posts.

# What fields are in the Facebook posts database?

| creator        | text                     | Likes | rime        |
|----------------|--------------------------|-------|-------------|
| Charles Morton | Charles Age 41: Personal | 210   | 15890499358 |
|                |                          |       |             |
|                |                          |       |             |
|                |                          |       |             |
|                |                          |       |             |

### **CREATE**: How do users create data in Facebook?

INSERT INTO posts (creator, text, likes, time)

VALUES
("Charles Morton",
"Charles: Age 41: Personal Space None <img src="">"
0,
NOW())