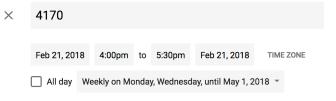

### **READ**: How do users read data in Calendar?

How do they see different portions of the database?

"Week" view

"Month" view

| Creator | Start date  | <b>End Date</b> | Title                              |
|---------|-------------|-----------------|------------------------------------|
| Chilton | Feb 28, 7pm | Feb 28, 8pm     | Dinner with Lee                    |
| Chilton | Feb 14, 4pm | Feb 17, 12pm    | National Academy of Sciences event |

# **UPDATE**: How do users update data in Calendar?

## Drag and drop

#### Select an event and edit a form