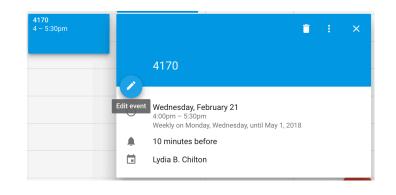

# **UPDATE**: How do users update data in Calendar?

#### Select an event and edit a form