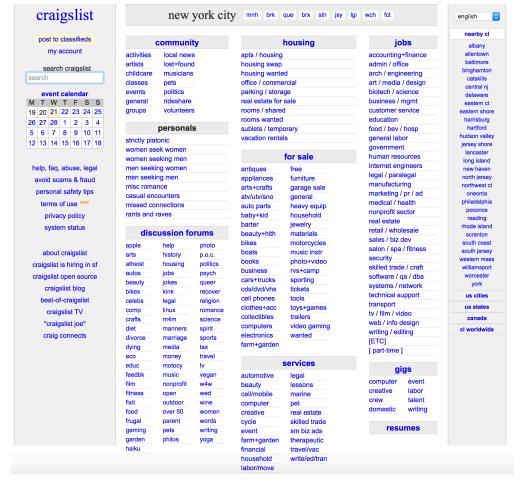

# Craigslist: Database of sales posts

## What's the difference?

CL new york > brooklyn > for sale > furniture - by owne