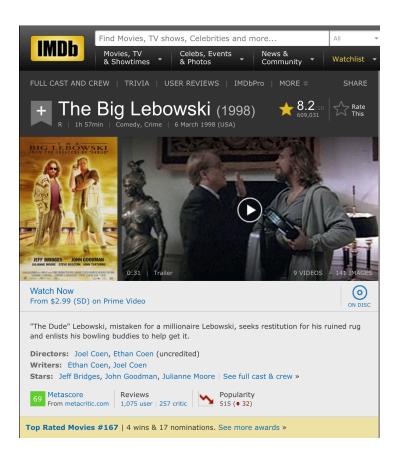

### IMDB uses a template and a database

| Title            | Plot summary                     | poster        | year |
|------------------|----------------------------------|---------------|------|
| The Big Lebowski | "The dude"<br>Lebowski, mistaken | Lebowski.jpg  | 1998 |
| The Big Short    | In 2006-7 a group of investors   | Big_short.jpg | 2015 |
| The Big Chill    | A group of 7 former roommates    | Big_chill.jpg | 1983 |

## IMDB uses a template and a database And fills in the data dynamically on pageload

| Title            | Plot summary                     | poster        | year |
|------------------|----------------------------------|---------------|------|
| The Big Lebowski | "The dude"<br>Lebowski, mistaken | Lebowski.jpg  | 1998 |
| The Big Short    | In 2006-7 a group of investors   | Big_short.jpg | 2015 |
| The Big Chill    | A group of 7 former roommates    | Big_chill.jpg | 1983 |

## IMDB uses a template and dynamically fills the template from a database query

## Use templates to for dynamically generate pages from data in the database

| Title            | Plot summary                     | poster        | year |
|------------------|----------------------------------|---------------|------|
| The Big Lebowski | "The dude"<br>Lebowski, mistaken | Lebowski.jpg  | 1998 |
| The Big Short    | In 2006-7 a group of investors   | Big_short.jpg | 2015 |
| The Big Chill    | A group of 7 former roommates    | Big_chill.jpg | 1983 |