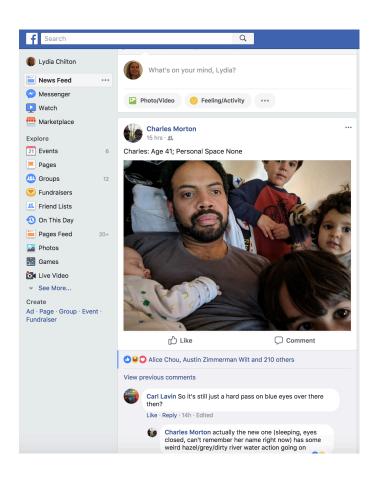

## Facebook: Database of posts

## Facebook is a database of posts.

# What fields are in the Facebook posts database?

| creator        | text                     | Likes | rime        |
|----------------|--------------------------|-------|-------------|
| Charles Morton | Charles Age 41: Personal | 210   | 15890499358 |
|                |                          |       |             |
|                |                          |       |             |
|                |                          |       |             |
|                |                          |       |             |