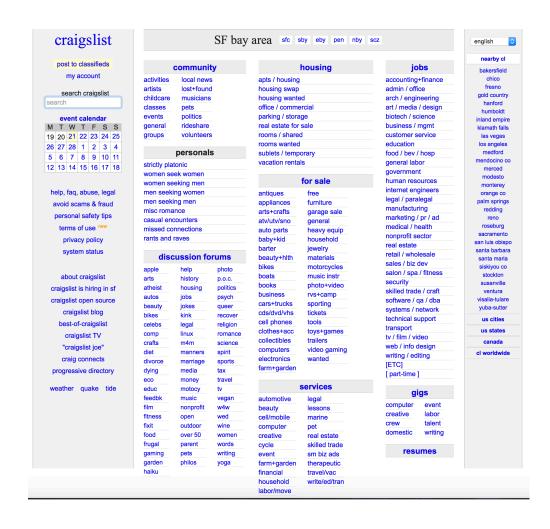

# Craigslist: Database of sales posts

## What's the difference?

CL new york > brooklyn > for sale > furniture - by owne

## What is **statically** generated on the Craigslist homepage?

## What is **dynamically** generated on the Craigslist homepage?

## What is statically generated on the Craigslist homepage?