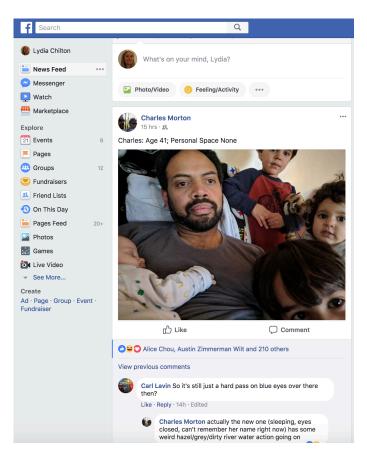

## Facebook is a database of posts.

# What fields are in the Facebook posts database?

| creator        | text                     | Likes | rime        |
|----------------|--------------------------|-------|-------------|
| Charles Morton | Charles Age 41: Personal | 210   | 15890499358 |
|                |                          |       |             |
|                |                          |       |             |
|                |                          |       |             |
|                |                          |       |             |

### **CREATE**: How do users create data in Facebook?

INSERT INTO posts (creator, text, likes, time)

VALUES
("Charles Morton",
"Charles: Age 41: Personal Space None <img src="">"
0,
NOW())