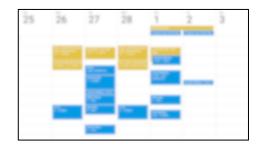

### **READ**: How do users read data in Calendar?

How do they see different portions of the database?

"Week" view

"Month" view

| Creator | Start date  | <b>End Date</b> | Title                              |
|---------|-------------|-----------------|------------------------------------|
| Chilton | Feb 28, 7pm | Feb 28, 8pm     | Dinner with Lee                    |
| Chilton | Feb 14, 4pm | Feb 17, 12pm    | National Academy of Sciences event |