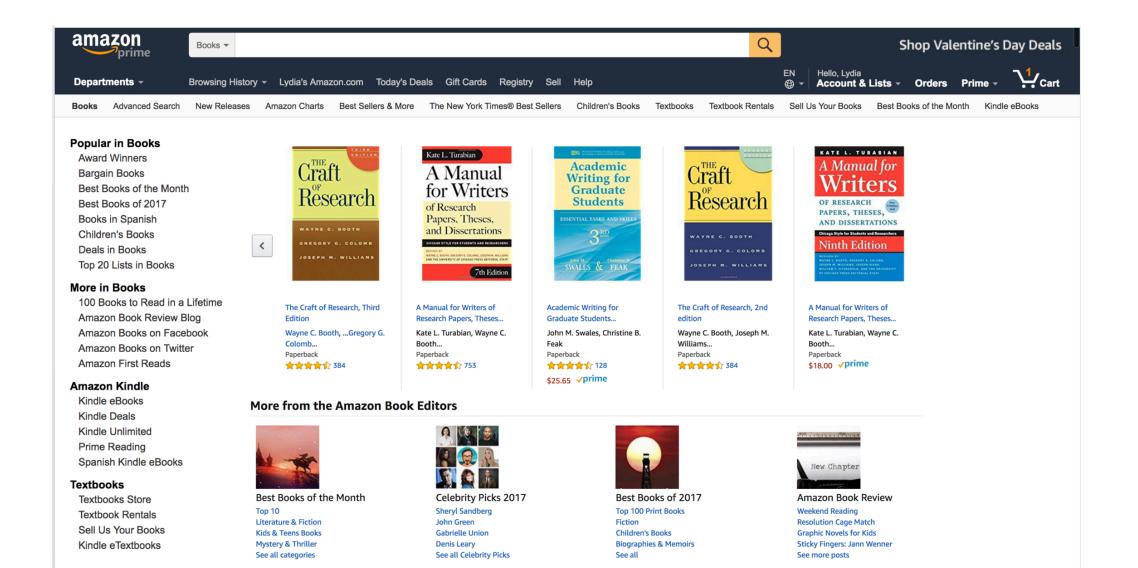

ebruary 2018





Goal 1

#### Build websites that suit the needs and abilities of users

# The main goal of many websites is to display information users need.

#### This website has no database

**d** Columbia University

# User Interface Design

COMS 4170 · Spring 2018

Home Syllabus Assignments ▼

Piazza

**Part 1** Build websites that suit the needs and abilities of users.

**Part 2** When the needs and abilities of users are uncertain, design systems by learning from iteration and experimentation.

INSTRUCTOR

**Prof. Lydia Chilton** 

OH: Tuesday 3-4 pm, CEPSR 612

Please contact staff through Piazza only

TAS

Tessa Hurr

Eleanor Murguia

Lucille Sui

**WEEKLY SCHEDULE** 

Lecture

Mon, Wed 4:10-5:25pm, 413 Kent Hall

### But all the other ones do



### Amazon: Database of books



#### YouTube: Database of videos



### **GMail**: Database of emails



## Facebook: Database of posts

#### facebook



#### PictureCorrect Photography Tips

What is your Photography-Related New Year's Resolution??

15 minutes ago . Like . Comment





Sadi Molloy get my business looking more professional: car signed: tick, makeing up portrait folders: tick, stickers & cd covers: still to do... its getting there though.

11 minutes ago · Flag



PictureCorrect Photography Tips My resolution for 2011 is to capture more landscape photos outside the U.S. and add more countries to my portfolio! What is yours?

#### -Richard

11 minutes ago · Flag



James Donnelly Larger concerts to cover and improve my portrait A editing style/skill

10 minutes ago · Flag



Jose Antonio Rubido To push my