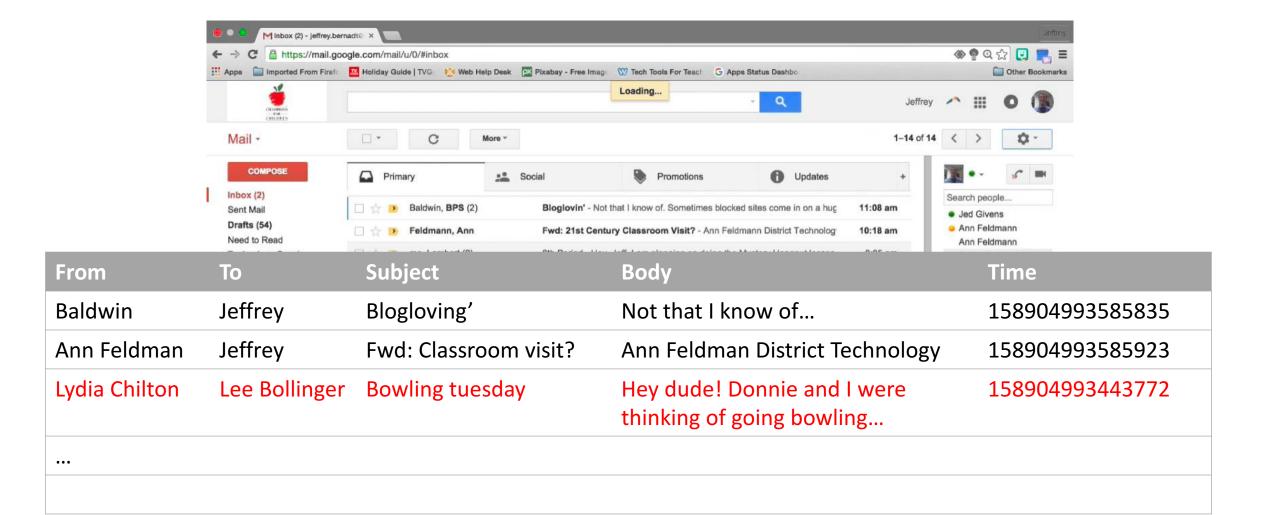

#### Gmail is a database of emails

# What are the key bits of information stored for each **email**?

# Most websites allow users to: Create, Read, Update, and Delete Data

| From          | То            | Subject               | Body                                                  | Time            |
|---------------|---------------|-----------------------|-------------------------------------------------------|-----------------|
| Baldwin       | Jeffrey       | Blogloving'           | Not that I know of                                    | 158904993585835 |
| Ann Feldman   | Jeffrey       | Fwd: Classroom visit? | Ann Feldman District Technology                       | 158904993585923 |
| Lydia Chilton | Lee Bollinger | Bowling tuesday       | Hey dude! Donnie and I were thinking of going bowling | 158904993443772 |