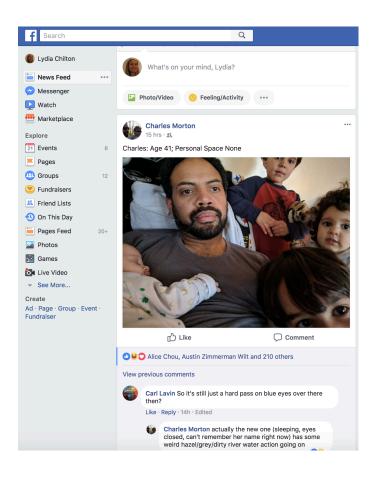

## Facebook is a database of posts.

# What fields are in the Facebook posts database?

| creator        | text                     | Likes | rime        |
|----------------|--------------------------|-------|-------------|
| Charles Morton | Charles Age 41: Personal | 210   | 15890499358 |
|                |                          |       |             |
|                |                          |       |             |
|                |                          |       |             |
|                |                          |       |             |

### **CREATE**: How do users create data in Facebook?

INSERT INTO posts (creator, text, likes, time)

VALUES
("Charles Morton",
"Charles: Age 41: Personal Space None <img src="">"
0,
NOW())