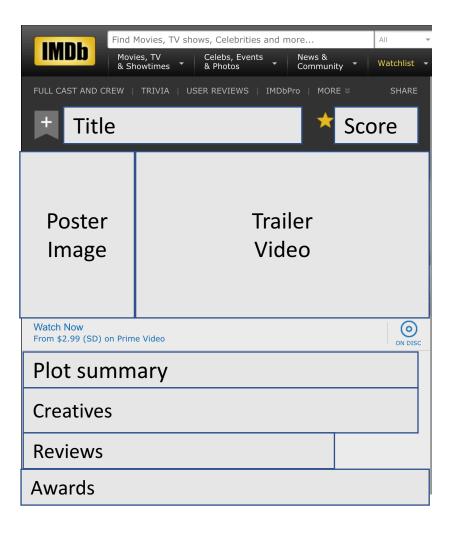

## IMDB uses a template and dynamically fills the template from a database query

### IMDB Template