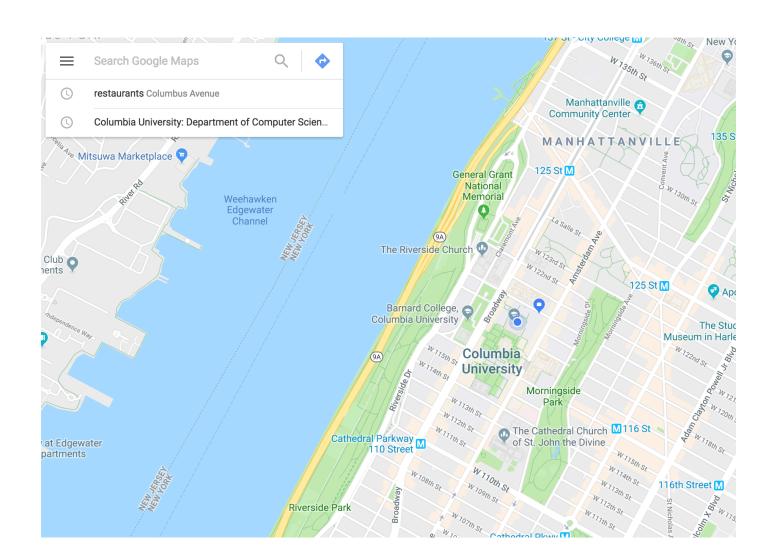

.S. and add more countries to my portfolio! What is yours?

#### -Richard

11 minutes ago · Flag



James Donnelly Larger concerts to cover and improve my portrait A editing style/skill

10 minutes ago · Flag



Jose Antonio Rubido To push my photpography foward full throttle 9 minutes ago · Flag



Deacon Jonathan Jerome Johnson To learn more and enhance the quality of my shots!

5 minutes ago · Flag



Latu Peti Vimahi Manulua-hafoka learn learn!!!



Tina Taylor Hammer Get my new business moving and have it pay for that lens and other equipment that I want (and a little for me too). 2 minutes ago · Flag



Stefanie Bakewell get a website up so that i can get dients full steam ahead

about a minute ago · Flag

#### GCalendar: Database of events



# Google Maps: A database of locations



### New York Times: Database of news articles



to Negotiate a Deal
By THE NEW YORK TIMES

By THE NEW YORK TIMES 49 minutes ago

- The government will shut down at 12:01 a.m. Saturday if lawmakers fail to get an agreement on some kind of spending bill.
- With Democrats balking, President Trump canceled plans to travel to his Florida resort and contacted Senator Chuck Schumer, the Democratic leader.
- · Timeline: How Congress Got to the Brink of a Shutdown
- · Right and Left React to Prospect of Shutdown



"We are not going to desert these young people," he said, referring to DACA beneficiaries.

Senator Bernie Sanders of Vt.

#### How the Debate in Congress Breaks Down

By ALICIA PARLAPIANO and WILSON ANDREWS
Lawmakers have until Friday at midnight to pass a short-term spending bill to