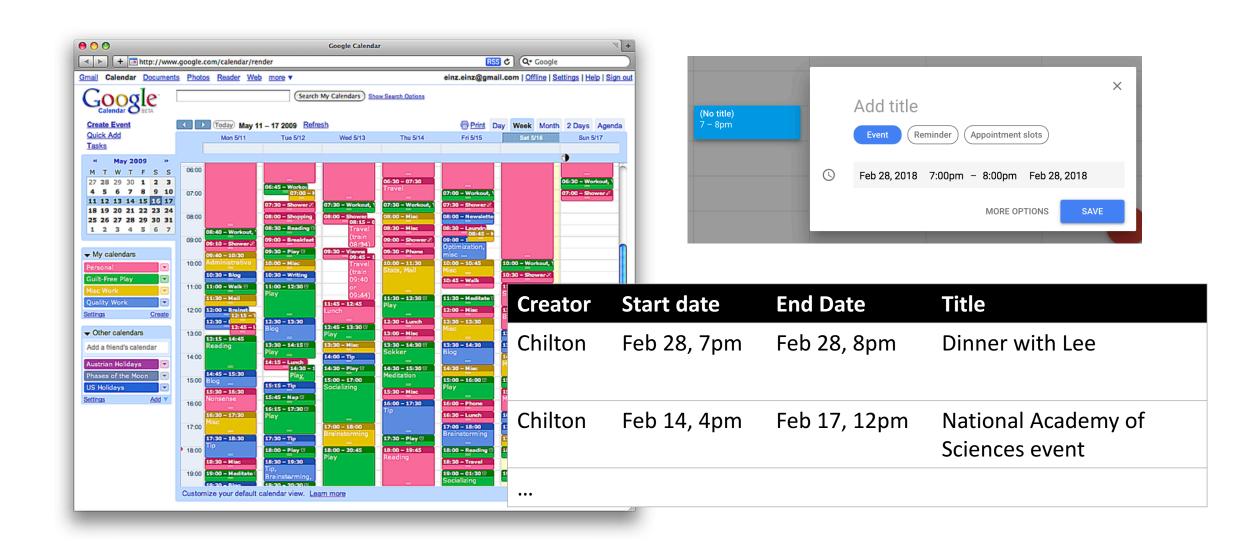

### **READ**: How do users read data in Calendar?

How do they see different portions of the database?

"Week" view

"Month" view

| Creator | Start date  | <b>End Date</b> | Title                              |
|---------|-------------|-----------------|------------------------------------|
| Chilton | Feb 28, 7pm | Feb 28, 8pm     | Dinner with Lee                    |
| Chilton | Feb 14, 4pm | Feb 17, 12pm    | National Academy of Sciences event |