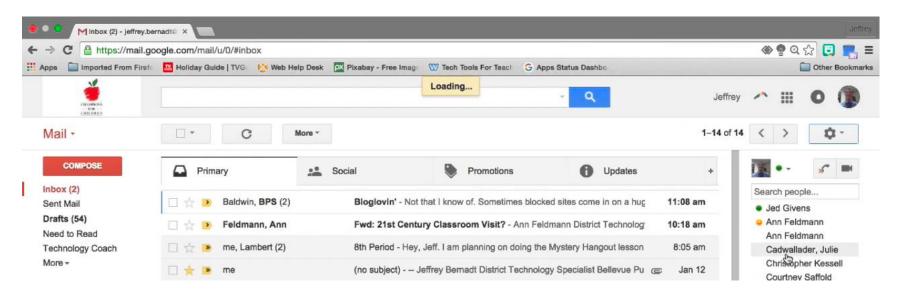

#### Gmail is a database of emails

# What are the key bits of information stored for each **email**?

#### **READ**: How do users read data in GMail?

How do they see different portions of the database?

| ID                                   | From             | То               | Subject                                                                                      | Body                                                                            | Response to | Time         |
|--------------------------------------|------------------|------------------|----------------------------------------------------------------------------------------------|---------------------------------------------------------------------------------|-------------|--------------|
| 1                                    | Baldwin          | Jeffrey          | Blogloving'                                                                                  | Not that I know of                                                              |             | 158904993585 |
| 2                                    | Ann<br>Feldman   | Jeffrey          | Fwd: Classroom visit?                                                                        | Ann Feldman District<br>Technology                                              |             | 158904993585 |
| 3 · c                                | Jeffrey          | Lambert          | 8 <sup>th</sup> Period                                                                       | Hey Lambert,                                                                    | 0           | 158904993589 |
| 4                                    | Lambert          | Jeff             |                                                                                              | Hey Jeff,                                                                       | 3           | 158904993599 |
| COMPOSE                              |                  | Social           | Promotions 6                                                                                 | Updates +                                                                       |             |              |
| nbox (2)<br>Sent Mail<br>Drafts (54) | Baldwin, BPS (2) | Bioglovin' - Not | that I know of. Sometimes blocked sites come in the Classroom Visit? - Ann Feldmann District | n on a hug 11:08 am Search people  Jed Givens  Fechnolog: 10:18 am Ann Feldmann |             |              |
| chnology Coach                       | me, Lambert (2)  |                  | Jeff. I am planning on doing the Mystery Hange                                               | Christopher Kessell                                                             |             |              |