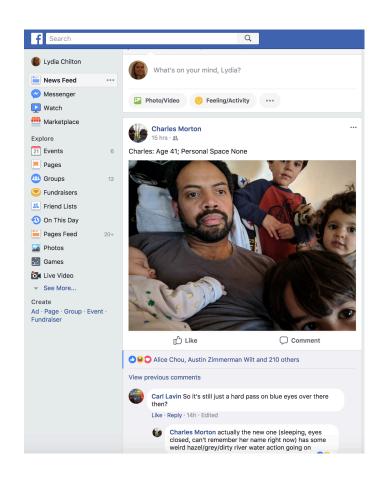

## Facebook is a database of posts.

# What fields are in the Facebook posts database?

| creator        | text                     | Likes | rime        |
|----------------|--------------------------|-------|-------------|
| Charles Morton | Charles Age 41: Personal | 210   | 15890499358 |
|                |                          |       |             |
|                |                          |       |             |
|                |                          |       |             |
|                |                          |       |             |

### **CREATE**: How do users create data in Facebook?

INSERT INTO posts (creator, text, likes, time)

VALUES
("Charles Morton",
"Charles: Age 41: Personal Space None <img src="">"
0,
NOW())