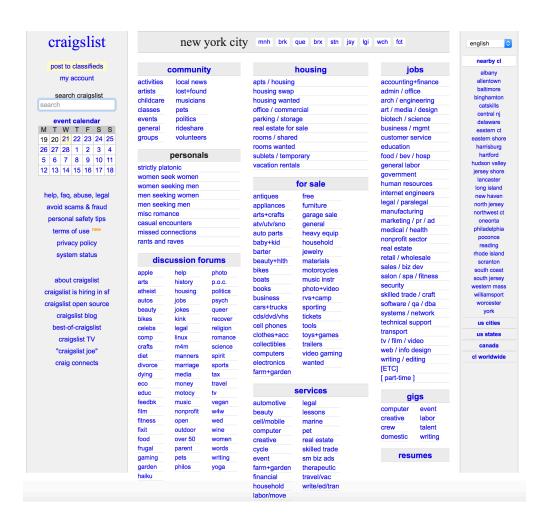

# Craigslist: Database of sales posts

## What's the difference?

CL new york > brooklyn > for sale > furniture - by owne

## What is **statically** generated on the Craigslist homepage?

## What is **dynamically** generated on the Craigslist homepage?

## What is statically generated on the Craigslist homepage?