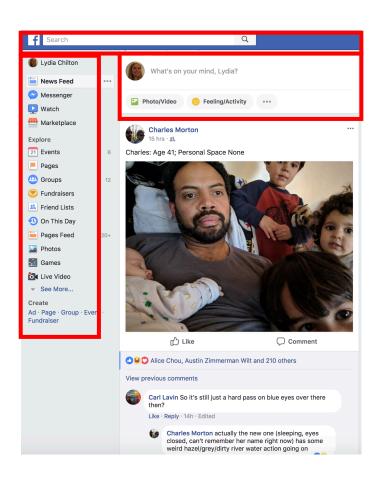

### What portions of this page DO NOT update?

#### What portions of this page DO NOT update?