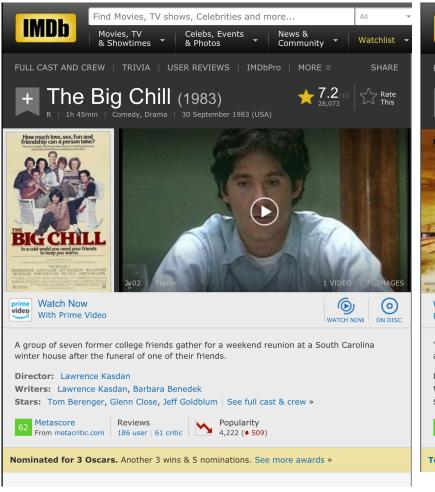

### IMDB uses a template and a database

| Title            | Plot summary                     | poster        | year |
|------------------|----------------------------------|---------------|------|
| The Big Lebowski | "The dude"<br>Lebowski, mistaken | Lebowski.jpg  | 1998 |
| The Big Short    | In 2006-7 a group of investors   | Big_short.jpg | 2015 |
| The Big Chill    | A group of 7 former roommates    | Big_chill.jpg | 1983 |

## IMDB uses a template and a database And fills in the data dynamically on pageload

| Title            | Plot summary                     | poster        | year |
|------------------|----------------------------------|---------------|------|
| The Big Lebowski | "The dude"<br>Lebowski, mistaken | Lebowski.jpg  | 1998 |
| The Big Short    | In 2006-7 a group of investors   | Big_short.jpg | 2015 |
| The Big Chill    | A group of 7 former roommates    | Big_chill.jpg | 1983 |

## IMDB uses a template and dynamically fills the template from a database query

## Use templates to for dynamically generate pages from data in the database

| Title            | Plot summary                     | poster        | year |
|------------------|----------------------------------|---------------|------|
| The Big Lebowski | "The dude"<br>Lebowski, mistaken | Lebowski.jpg  | 1998 |
| The Big Short    | In 2006-7 a group of investors   | Big_short.jpg | 2015 |
| The Big Chill    | A group of 7 former roommates    | Big_chill.jpg | 1983 |