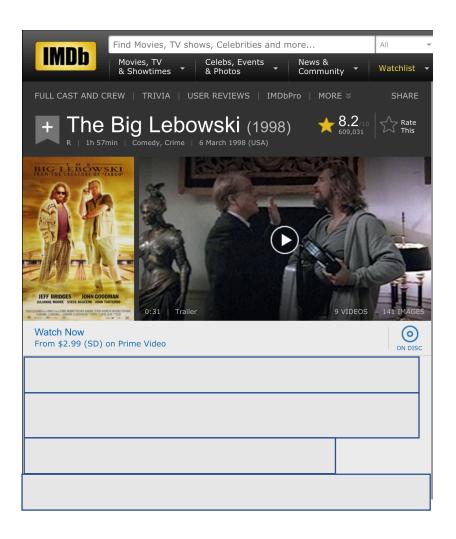

### IMDB uses a template and a database

| Title            | Plot summary                     | poster        | year |
|------------------|----------------------------------|---------------|------|
| The Big Lebowski | "The dude"<br>Lebowski, mistaken | Lebowski.jpg  | 1998 |
| The Big Short    | In 2006-7 a group of investors   | Big_short.jpg | 2015 |
| The Big Chill    | A group of 7 former roommates    | Big_chill.jpg | 1983 |

## IMDB uses a template and a database And fills in the data dynamically on pageload

| Title            | Plot summary                     | poster        | year |
|------------------|----------------------------------|---------------|------|
| The Big Lebowski | "The dude"<br>Lebowski, mistaken | Lebowski.jpg  | 1998 |
| The Big Short    | In 2006-7 a group of investors   | Big_short.jpg | 2015 |
| The Big Chill    | A group of 7 former roommates    | Big_chill.jpg | 1983 |

## IMDB uses a template and dynamically fills the template from a database query

## Use templates to for dynamically generate pages from data in the database

| Title            | Plot summary                     | poster        | year |
|------------------|----------------------------------|---------------|------|
| The Big Lebowski | "The dude"<br>Lebowski, mistaken | Lebowski.jpg  | 1998 |
| The Big Short    | In 2006-7 a group of investors   | Big_short.jpg | 2015 |
| The Big Chill    | A group of 7 former roommates    | Big_chill.jpg | 1983 |