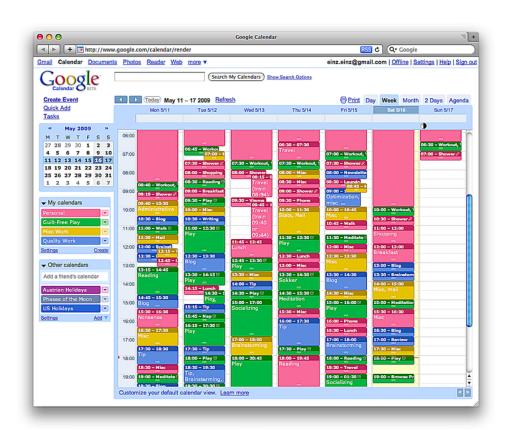

#### GCalendar: Database of events

### **READ**: How do users read data in Calendar?

How do they see different portions of the database?

"Week" view

"Month" view

| Creator | Start date  | <b>End Date</b> | Title                              |
|---------|-------------|-----------------|------------------------------------|
| Chilton | Feb 28, 7pm | Feb 28, 8pm     | Dinner with Lee                    |
| Chilton | Feb 14, 4pm | Feb 17, 12pm    | National Academy of Sciences event |