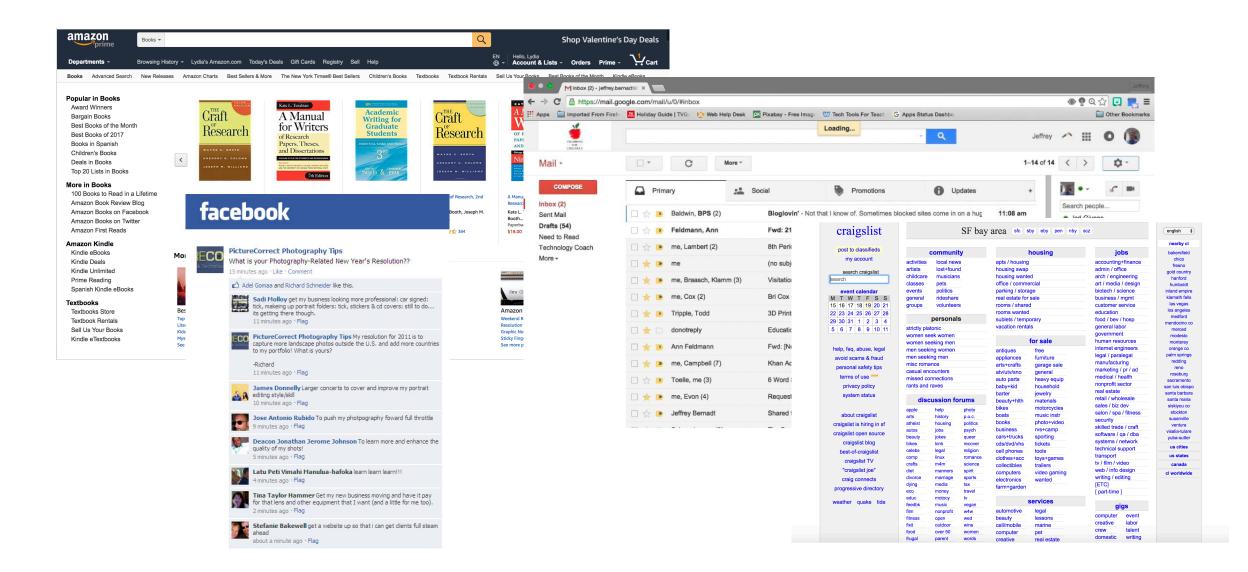

### Amazon: Database of books

#### YouTube: Database of videos

### **GMail**: Database of emails

## Facebook: Database of posts

#### facebook

# Craigslist: Database of sales posts