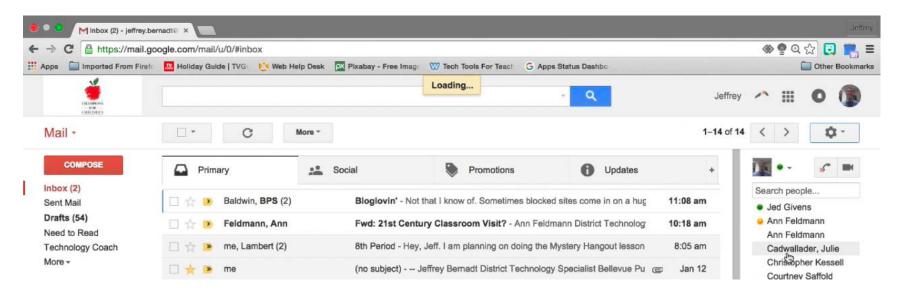

#### Gmail is a database of emails

# What are the key bits of information stored for each **email**?

#### **READ**: How do users read data in GMail?

How do they see different portions of the database?

| ID                                   | From             | То               | Subject                                                                                      | Body                                                                            | Response to | Time         |
|--------------------------------------|------------------|------------------|----------------------------------------------------------------------------------------------|---------------------------------------------------------------------------------|-------------|--------------|
| 1                                    | Baldwin          | Jeffrey          | Blogloving'                                                                                  | Not that I know of                                                              |             | 158904993585 |
| 2                                    | Ann<br>Feldman   | Jeffrey          | Fwd: Classroom visit?                                                                        | Ann Feldman District<br>Technology                                              |             | 158904993585 |
| 3 · c                                | Jeffrey          | Lambert          | 8 <sup>th</sup> Period                                                                       | Hey Lambert,                                                                    | 0           | 158904993589 |
| 4                                    | Lambert          | Jeff             |                                                                                              | Hey Jeff,                                                                       | 3           | 158904993599 |
| COMPOSE                              |                  | Social           | Promotions 6                                                                                 | Updates +                                                                       |             |              |
| nbox (2)<br>Sent Mail<br>Drafts (54) | Baldwin, BPS (2) | Bioglovin' - Not | that I know of. Sometimes blocked sites come in the Classroom Visit? - Ann Feldmann District | n on a hug 11:08 am Search people  Jed Givens  Fechnolog: 10:18 am Ann Feldmann |             |              |
| chnology Coach                       | me, Lambert (2)  |                  | Jeff. I am planning on doing the Mystery Hange                                               | Christopher Kessell                                                             |             |              |