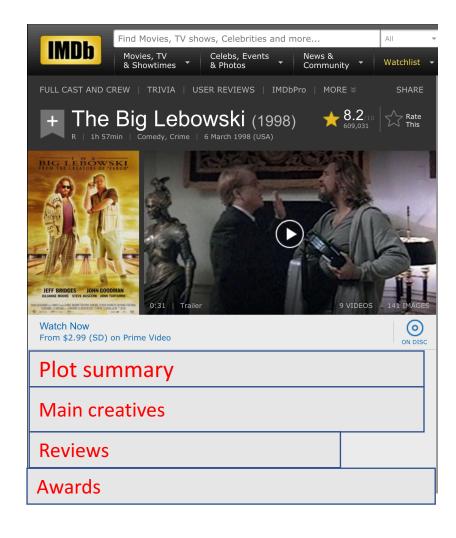

|        |                    |     | ON DISC   |
|                                       |                     |                          |        |                    |     |           |
|                                       |                     |                          |        |                    |     |           |
|                                       |                     |                          |        |                    |     |           |
|                                       |                     |                          |        |                    |     |           |







## IMDB uses a template and dynamically fills the template from a database query



### Anyone remember the other categories?



### Anyone remember the other categories?



### Anyone remember the other categories?



### IMDB Template



## Templates are standardizations. What can go wrong?



## Templates are standardizations. What can go wrong?



### Expect to iterate on your templates







## What is **statically** generated on the Craigslist homepage?





## What is **dynamically** generated on the Craigslist homepage?





## What is statically generated on the Craigslist homepage?





# AJAX: Updating portions of the page from the database

### These pages do not update once loaded





### These pages DO update once loaded





### What portions of this page update?



### What portions of this page update?



### What portions of this page DO NOT update?



### What portions of this page DO NOT update?



### What portions of this page update?